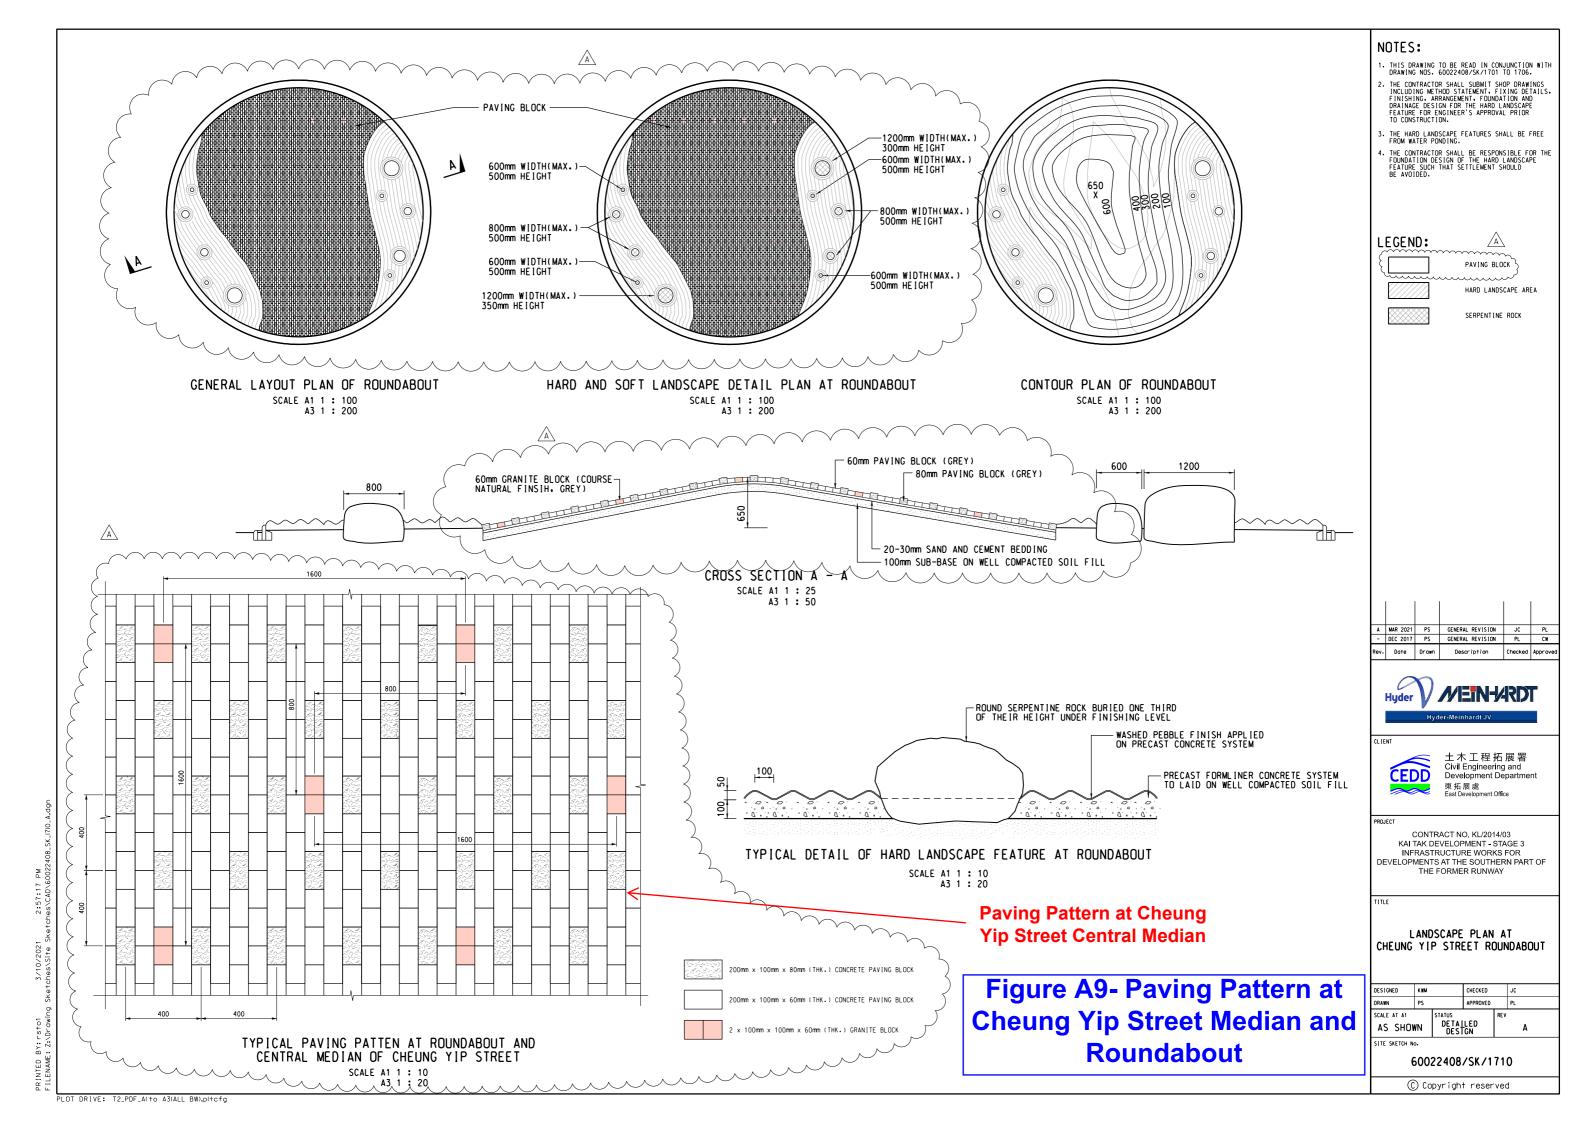

| Table 3.2 - Lands | cape and Visual Mitigat | ion Measures during Operatio | n Phase for Condition 2 | 2.11 of Environmer | ntal Permit No.E | P-337/2009     |
|-------------------|-------------------------|------------------------------|-------------------------|--------------------|------------------|----------------|
| Construction      | Suggested               | Landscape and Visual         | Location of the         | Implementation     | Maintenance      | Implementation |
| Mitigation        | Landscape and           | Mitigation Measures          | Mitigation Measure      | Party              | Party            | Timing         |
| Reference         | Visual Mitigation       | adopted in the Landscape     |                         |                    |                  |                |
|                   | Measures                | Mitigation Plan              |                         |                    |                  |                |
|                   |                         | At Cheung Yip Street, as     |                         |                    |                  |                |
|                   |                         | New Acute Hospital (NAH)     |                         |                    |                  |                |
|                   |                         | project team proposed to     |                         |                    |                  |                |
|                   |                         | construct a right turn       |                         |                    |                  |                |
|                   |                         | opening at central median    |                         |                    |                  |                |
|                   |                         | at Cheung Yip Street, the    |                         |                    |                  |                |
|                   |                         | central divider with trees,  |                         |                    |                  |                |
|                   |                         | shrub, and ornament          |                         |                    |                  |                |
|                   |                         | lighting was replaced by     |                         |                    |                  |                |
|                   |                         | hard landscape with paving   |                         |                    |                  |                |
|                   |                         | blocks. And granite paving   |                         |                    |                  |                |
|                   |                         | block with colour variation  |                         |                    |                  |                |
|                   |                         | would be adopted to          |                         |                    |                  |                |
|                   |                         | enhance the visual quality   |                         |                    |                  |                |
|                   |                         | of the Cul-de-Sac. The       |                         |                    |                  |                |
|                   |                         | reason is discussed in       |                         |                    |                  |                |
|                   |                         | Appendix A Figure A4.        |                         |                    |                  |                |
|                   |                         |                              |                         |                    |                  |                |
|                   |                         | For the comparison for the   |                         |                    |                  |                |
|                   |                         | abovementioned               |                         |                    |                  |                |
|                   |                         | amendment, please refer to   |                         |                    |                  |                |

| Construction | Suggested             | Landscape and Visual        | Location of the       | Implementation | Maintenance | Implementation  |
|--------------|-----------------------|-----------------------------|-----------------------|----------------|-------------|-----------------|
| Mitigation   | Landscape and         | Mitigation Measures         | Mitigation Measure    | Party          | Party       | Timing          |
| Reference    | Visual Mitigation     | adopted in the Landscape    |                       |                |             |                 |
|              | Measures              | Mitigation Plan             |                       |                |             |                 |
|              |                       | Appendix A Figures A9 and   |                       |                |             |                 |
|              |                       | A10.                        |                       |                |             |                 |
| OM5          | Aesthetically         | No building, engineering    | The project where     | The Contractor | HyD         | This mitigation |
|              | pleasing design as    | structure and associated    | appropriate (Appendix |                |             | measure will be |
|              | regard to the form,   | infrastructure facilities   | C Figures C1 to C4)   |                |             | implemented at  |
|              | material and finishes | would be constructed under  |                       |                |             | design and      |
|              | should be             | Contract No. KL/2014/03,    |                       |                |             | construction    |
|              | incorporated to all   | only aesthetic pleasing     |                       |                |             | stage.          |
|              | buildings,            | design (e.g. paving blocks  |                       |                |             |                 |
|              | engineering           | at footpath with            |                       |                |             |                 |
|              | structures and        | aesthetically pleasing      |                       |                |             |                 |
|              | associated            | paving patterns) was        |                       |                |             |                 |
|              | infrastructure        | proposed at roadside        |                       |                |             |                 |
|              | facilities            | footpaths.                  |                       |                |             |                 |
| OM6          | Control of Operation  | Type D4 road lightings at   | The project where     | The Contractor | HyD         | This mitigation |
|              | Night-time Glare      | central divider and type H1 | appropriate (Appendix |                |             | measure will be |
|              |                       | footpath lightings along    | F Figures F1 to F3)   |                |             | implemented at  |
|              |                       | road D4 in order to control |                       |                |             | design and      |
|              |                       | the operation night-time    |                       |                |             | construction    |
|              |                       | glare.                      |                       |                |             | stage.          |