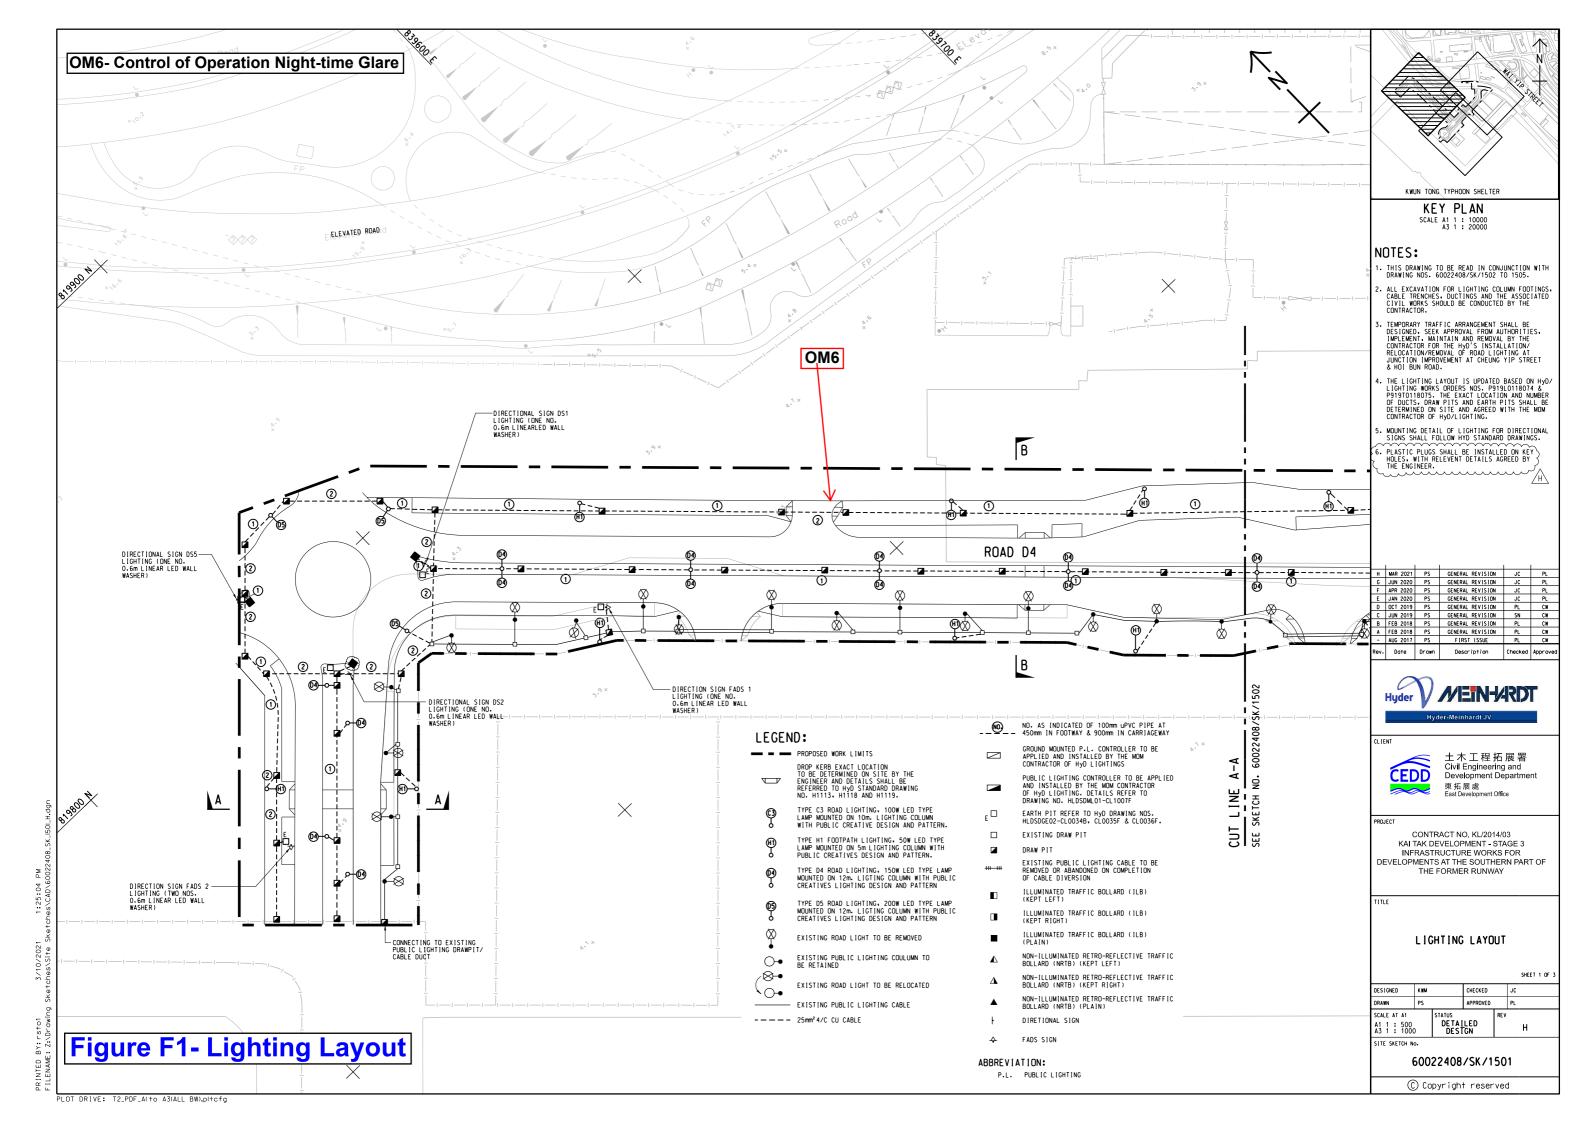

| Construction | Suggested             | Landscape and Visual        | Location of the       | Implementation | Maintenance | Implementation  |
|--------------|-----------------------|-----------------------------|-----------------------|----------------|-------------|-----------------|
| Mitigation   | Landscape and         | Mitigation Measures         | Mitigation Measure    | Party          | Party       | Timing          |
| Reference    | Visual Mitigation     | adopted in the Landscape    |                       |                |             |                 |
|              | Measures              | Mitigation Plan             |                       |                |             |                 |
|              |                       | Appendix A Figures A9 and   |                       |                |             |                 |
|              |                       | A10.                        |                       |                |             |                 |
| OM5          | Aesthetically         | No building, engineering    | The project where     | The Contractor | HyD         | This mitigation |
|              | pleasing design as    | structure and associated    | appropriate (Appendix |                |             | measure will be |
|              | regard to the form,   | infrastructure facilities   | C Figures C1 to C4)   |                |             | implemented at  |
|              | material and finishes | would be constructed under  |                       |                |             | design and      |
|              | should be             | Contract No. KL/2014/03,    |                       |                |             | construction    |
|              | incorporated to all   | only aesthetic pleasing     |                       |                |             | stage.          |
|              | buildings,            | design (e.g. paving blocks  |                       |                |             |                 |
|              | engineering           | at footpath with            |                       |                |             |                 |
|              | structures and        | aesthetically pleasing      |                       |                |             |                 |
|              | associated            | paving patterns) was        |                       |                |             |                 |
|              | infrastructure        | proposed at roadside        |                       |                |             |                 |
|              | facilities            | footpaths.                  |                       |                |             |                 |
| OM6          | Control of Operation  | Type D4 road lightings at   | The project where     | The Contractor | HyD         | This mitigation |
|              | Night-time Glare      | central divider and type H1 | appropriate (Appendix |                |             | measure will be |
|              |                       | footpath lightings along    | F Figures F1 to F3)   |                |             | implemented at  |
|              |                       | road D4 in order to control |                       |                |             | design and      |
|              |                       | the operation night-time    |                       |                |             | construction    |
|              |                       | glare.                      |                       |                |             | stage.          |