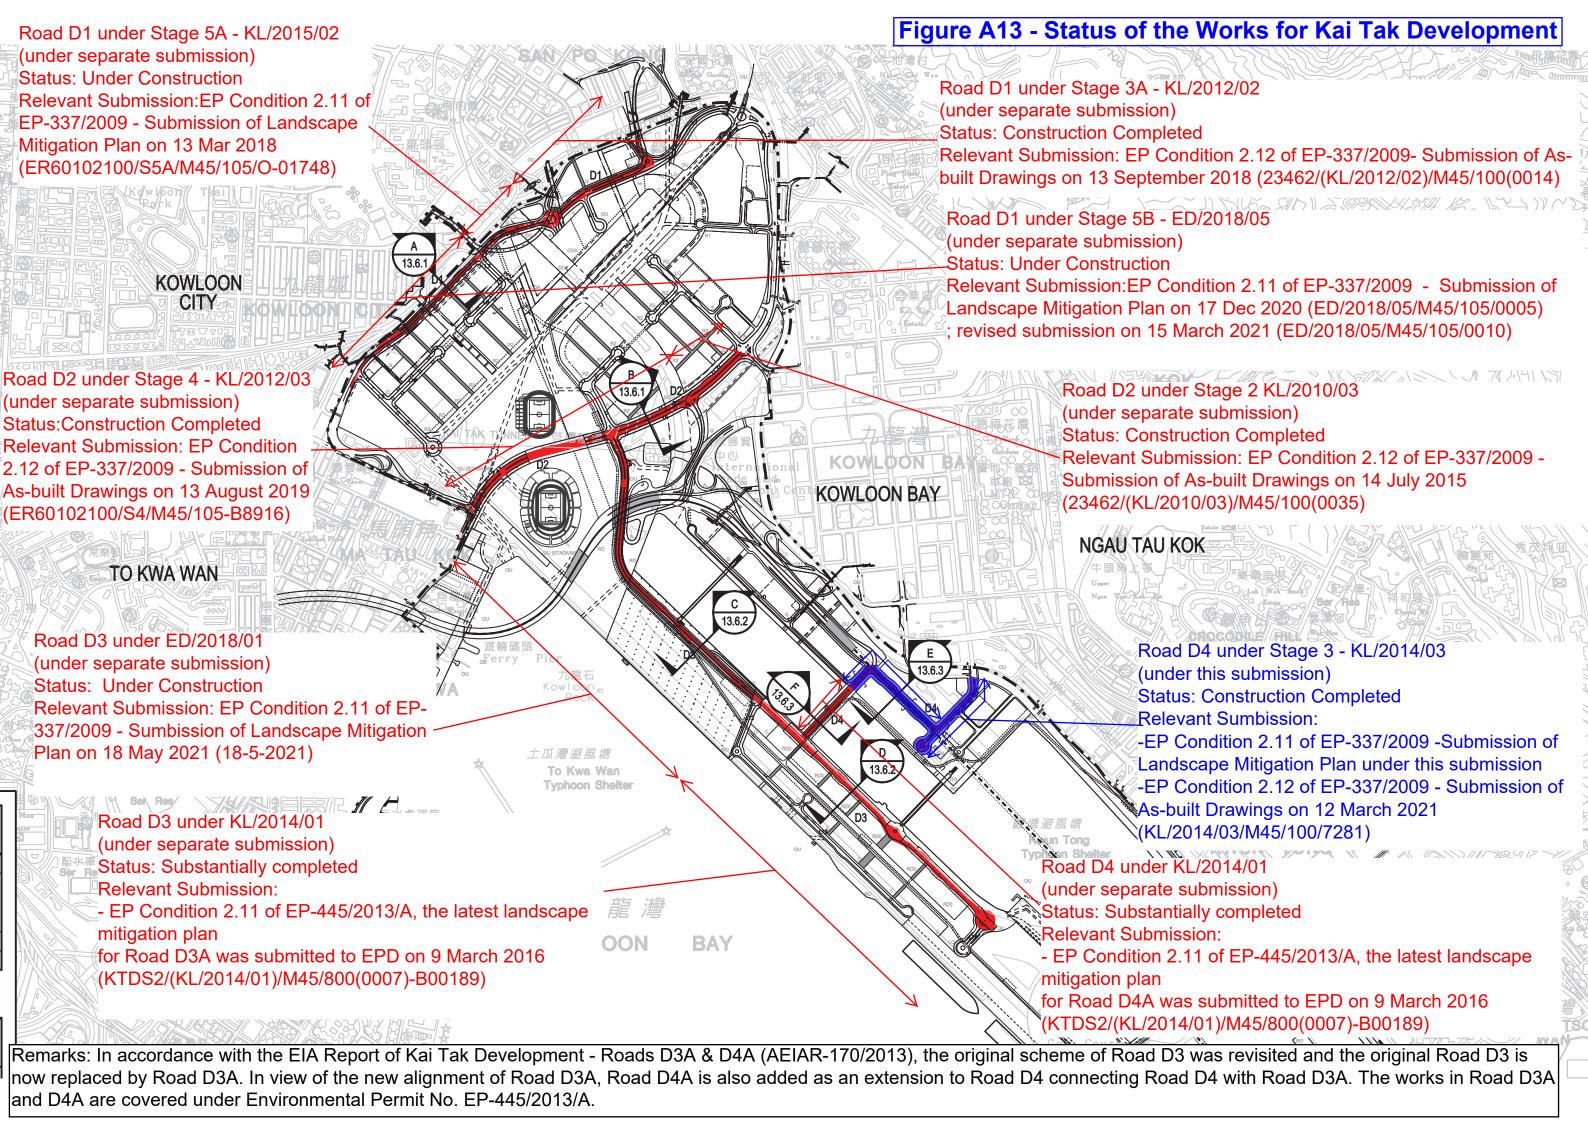

| C&R<br>No. | Comments                                                                                                                                                                                                                                                                                                                                                                                                                                                                                                                                                                                                                                                                                                                                                                      | Responses                                                                                                                                                                                                                                                                                                                                              |
|------------|-------------------------------------------------------------------------------------------------------------------------------------------------------------------------------------------------------------------------------------------------------------------------------------------------------------------------------------------------------------------------------------------------------------------------------------------------------------------------------------------------------------------------------------------------------------------------------------------------------------------------------------------------------------------------------------------------------------------------------------------------------------------------------|--------------------------------------------------------------------------------------------------------------------------------------------------------------------------------------------------------------------------------------------------------------------------------------------------------------------------------------------------------|
| 2.         | The submission has not yet complied with Condition 2.11 of EP-337/2009 and Condition 2.5 of EP-451/2013, since there is insufficient information to demonstrate conforming to the mitigations contained in the approved EIA Reports (Register No. AEIAR-130/2009 and AEIAR-174/2013). Information and consideration related the concerned EP conditions should be reflected / elaborated by relevant landscape drawings in the submission. As per our previous comments to other portion of Kai Tak Development (KTD), The Environmental Team Leader (ET) and Independent Environmental Checker (IEC) should critically review the contents before formal submission. The IEC and ET are reminded to duly exercise their duties in accordance to EP Condition 1.9 of the EPs. | Noted. The description of all the measures are provided under Section 3 of the plan. The measures addressing Condition 2.11 of EP-337/2009 is addressed in Table 3.2 while Condition 2.5 of EP-451/2013 is addressed in Table 3.3 of the submission. Relevant landscape drawings are supplemented with annotation showing mitigation measures adopted. |
| 3.         | The Permit Holder should arrange the LMPs to relate to / compare with the corresponding AEIARs, i.e. Figure 13.6 and Figure 13.6.2 of AEIAR-130/2009 and Figure 9.11.2 of AEIAR-174/2013, etc.                                                                                                                                                                                                                                                                                                                                                                                                                                                                                                                                                                                | The comparison with the corresponding AEIARs are shown in Appendix A - Figures A10 and A11.                                                                                                                                                                                                                                                            |
| 4.         | The currently submitted LMPs in A4 is small and unclear. LMPs should be presented in suitable scale with blow up plans, sections and typical details where appropriate. Respective Landscape Mitigation Measures (LMMs) should be annotated on all relevant drawings to demonstrate the provisions of landscape mitigation measures and the effectiveness of planting proposal for alleviation of impacts.                                                                                                                                                                                                                                                                                                                                                                    | Please find the attached LMPs in A3 size with blow up plans, section and typical details for your information. LMMs are also annotated on relevant drawings as shown in Appendices A to F.                                                                                                                                                             |
| 5.         | Tables 3.2 and 3.4: To serve as an implementation schedule of mitigation measures recommended in the submission, please include columns stating the location (by referring to relevant drawing), implementation party, maintenance party and implementation timing of the respective mitigation measures.                                                                                                                                                                                                                                                                                                                                                                                                                                                                     | Noted. The schedule of mitigation measures is revised as shown in Tables 3.2 and 3.3.                                                                                                                                                                                                                                                                  |
|            | Specific comments for Condition 2.11 of Environmental Permit No. EP-337/2009:                                                                                                                                                                                                                                                                                                                                                                                                                                                                                                                                                                                                                                                                                                 |                                                                                                                                                                                                                                                                                                                                                        |
| 6.         | CM1 – All existing trees should be carefully protected during construction  Tree protection plan is missing.                                                                                                                                                                                                                                                                                                                                                                                                                                                                                                                                                                                                                                                                  | Please find the blow up of tree protection plan as shown in Appendix B Figures B1 to B2.                                                                                                                                                                                                                                                               |

The works extent of Road D4 (part) and Trunk Road T2 (part) under Contract No. KL/2014/03 are demonstrated in Figure A1 and Figure A2. It covers the landscape and visual impact assessment and mitigation measures for the construction and operation of distributor road Road D4 (part) under EP-337/2009 and a supporting underground structure of about 0.4 km long under EP-451/2013. The status of Landscape Mitigation Plan and as-built drawing submission for EP-337/2009 is summarized in Figure A13.