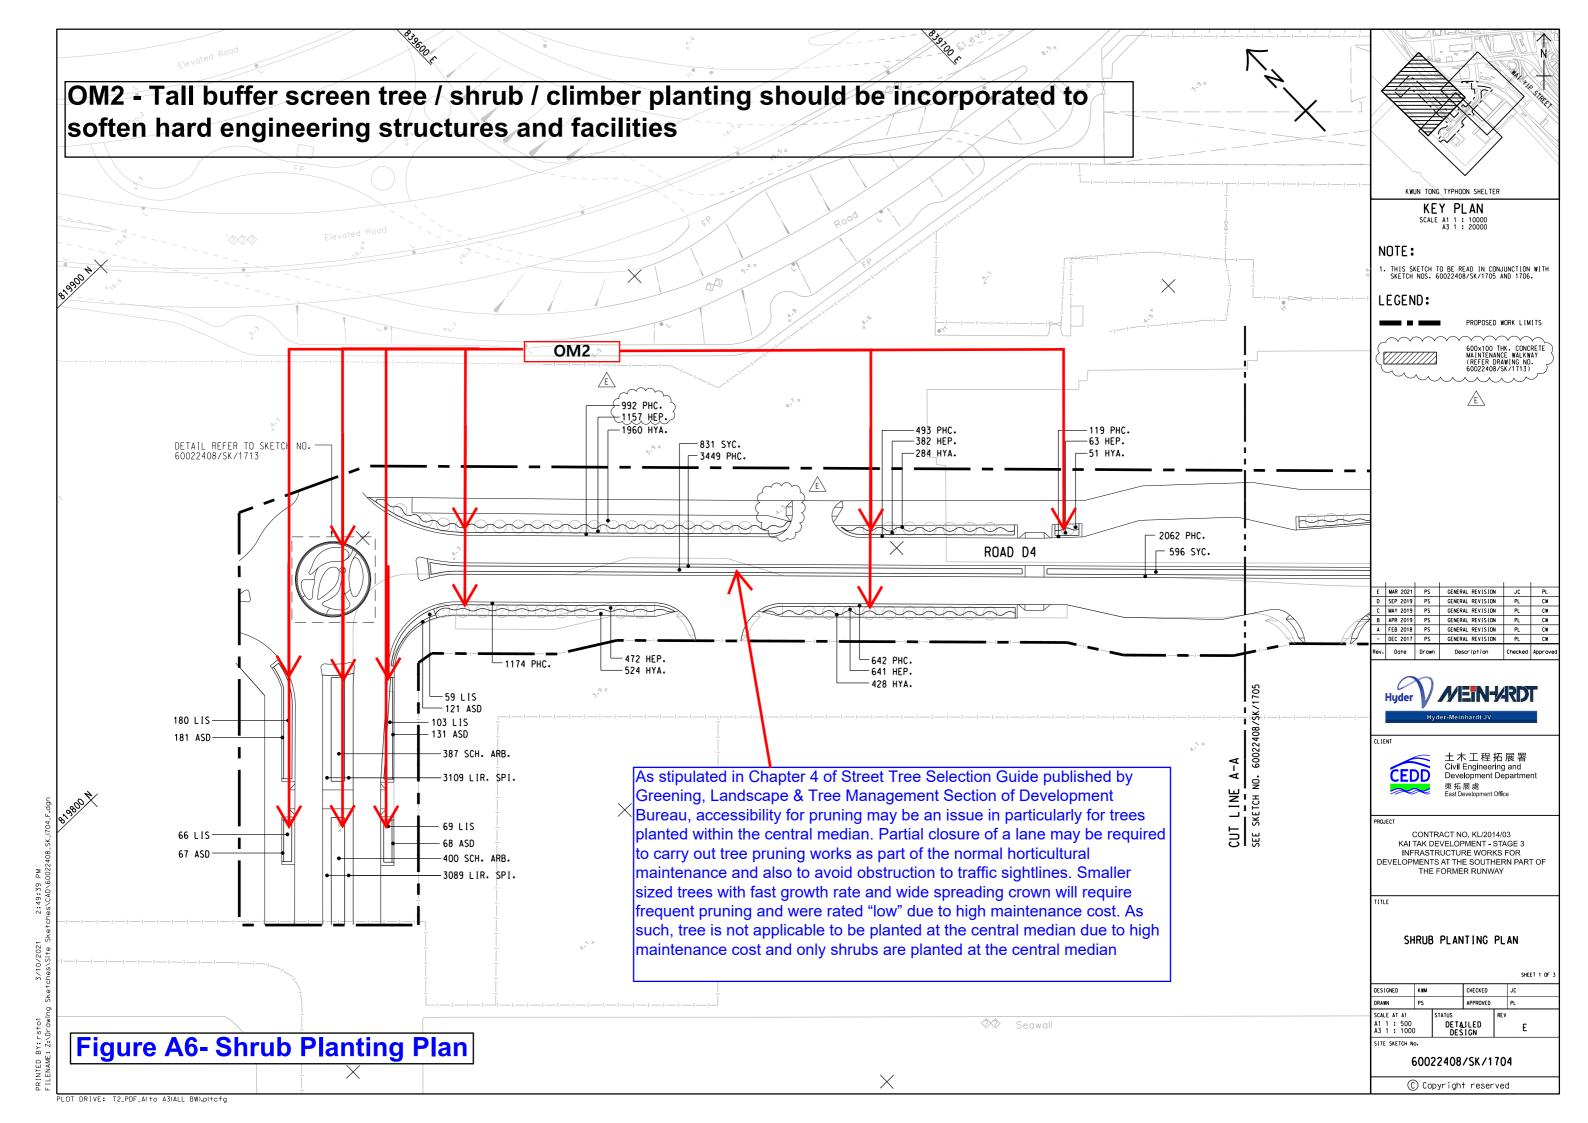

| Table 3.2 - Landscape and Visual Mitigation Measures during Operation Phase for Condition 2.11 of Environmental Permit No.EP-337/2009 |                        |                              |                       |                |             |                    |
|---------------------------------------------------------------------------------------------------------------------------------------|------------------------|------------------------------|-----------------------|----------------|-------------|--------------------|
| Construction                                                                                                                          | Suggested              | Landscape and Visual         | Location of the       | Implementation | Maintenance | Implementation     |
| Mitigation                                                                                                                            | Landscape and          | Mitigation Measures          | Mitigation Measure    | Party          | Party       | Timing             |
| Reference                                                                                                                             | Visual Mitigation      | adopted in the Landscape     |                       |                |             |                    |
|                                                                                                                                       | Measures               | Mitigation Plan              |                       |                |             |                    |
| OM1                                                                                                                                   | Compensatory tree      | Compensatory tree planting   | The project where     | The Contractor | HyD / LCSD  | Compensatory       |
|                                                                                                                                       | planting should be     | was incorporated into the    | appropriate (Appendix |                |             | tree planting will |
|                                                                                                                                       | incorporated into the  | project                      | A Figures A3 to A5)   |                |             | be carried out     |
|                                                                                                                                       | proposed projects      |                              |                       |                |             | prior to operation |
|                                                                                                                                       | where trees are        |                              |                       |                |             | stage.             |
|                                                                                                                                       | affected               |                              |                       |                |             |                    |
| OM2                                                                                                                                   | Tall buffer screen     | Various types of tall buffer | The project where     | The Contractor | LCSD        | Proposed           |
|                                                                                                                                       | tree / shrub / climber | screen trees and shrubs      | appropriate (Appendix |                |             | planting will be   |
|                                                                                                                                       | planting should be     | were proposed along the      | A Figures A3 to A8)   |                |             | planted after      |
|                                                                                                                                       | incorporated to        | footpath and central divider |                       |                |             | completion of      |
|                                                                                                                                       | soften hard            | of Road D4 (part).           |                       |                |             | construction       |
|                                                                                                                                       | engineering            |                              |                       |                |             | works or prior to  |
|                                                                                                                                       | structures and         |                              |                       |                |             | operation stage.   |
|                                                                                                                                       | facilities             |                              |                       |                |             |                    |
|                                                                                                                                       |                        |                              |                       |                |             |                    |
|                                                                                                                                       |                        |                              |                       |                |             |                    |
|                                                                                                                                       |                        |                              |                       |                |             |                    |
| OM3                                                                                                                                   | Sensitive streetscape  | Streetscape design (soft     | The project where     | The Contractor | HyD / LCSD  | This mitigation    |
|                                                                                                                                       | design should be       | and hard landscaping) was    | appropriate (Appendix |                |             | measure will be    |
|                                                                                                                                       | incorporated along     | incorporated in the project. | C Figures C1 to C4    |                |             | implemented at     |

| Table 3.2 - Landscape and Visual Mitigation Measures during Operation Phase for Condition 2.11 of Environmental Permit No.EP-337/2009 |                       |                            |                        |                |             |                   |
|---------------------------------------------------------------------------------------------------------------------------------------|-----------------------|----------------------------|------------------------|----------------|-------------|-------------------|
| Construction                                                                                                                          | Suggested             | Landscape and Visual       | Location of the        | Implementation | Maintenance | Implementation    |
| Mitigation                                                                                                                            | Landscape and         | Mitigation Measures        | Mitigation Measure     | Party          | Party       | Timing            |
| Reference                                                                                                                             | Visual Mitigation     | adopted in the Landscape   |                        |                |             |                   |
|                                                                                                                                       | Measures              | Mitigation Plan            |                        |                |             |                   |
|                                                                                                                                       | all new roads to      |                            | and Appendix G         |                |             | design and        |
|                                                                                                                                       | reflect the new urban |                            | Figures G1 to G4)      |                |             | construction      |
|                                                                                                                                       | development in Kai    |                            |                        |                |             | stage.            |
|                                                                                                                                       | Tak                   |                            |                        |                |             |                   |
| OM4                                                                                                                                   | Structure,            | At Shing Cheong Road and   | The project where      | The Contractor | HyD / LCSD  | Proposed          |
|                                                                                                                                       | ornamental tree /     | Kai Tak Bridge Road,       | appropriate (Appendix  |                |             | planting will be  |
|                                                                                                                                       | shrub / climber       | various types of trees and | A Figures A3 to A8),   |                |             | planted after     |
|                                                                                                                                       | planting should be    | shrub, ornament lightings  | and Figure A12 for the |                |             | completion of     |
|                                                                                                                                       | provided along        | were proposed along the    | detail of soil mix and |                |             | construction      |
|                                                                                                                                       | roadside amenity      | roadside amenity strips to | drainage system of     |                |             | works or prior to |
|                                                                                                                                       | strips and central    | enhance the townscape      | the planting)          |                |             | operation stage   |
|                                                                                                                                       | dividers to enhance   | quality. However, tree     |                        |                |             |                   |
|                                                                                                                                       | the townscape         | would not be provided      |                        |                |             |                   |
|                                                                                                                                       | quality, where space  | along the central divider  |                        |                |             |                   |
|                                                                                                                                       | is available          | due to the high            |                        |                |             |                   |
|                                                                                                                                       |                       | maintenance cost as        |                        |                |             |                   |
|                                                                                                                                       |                       | stipulated in Chapter 4 of |                        |                |             |                   |
|                                                                                                                                       |                       | Street Tree Selection      |                        |                |             |                   |
|                                                                                                                                       |                       | Guide. The reason is       |                        |                |             |                   |
|                                                                                                                                       |                       | discussed in Appendix A    |                        |                |             |                   |
|                                                                                                                                       |                       | Figure A3.                 |                        |                |             |                   |