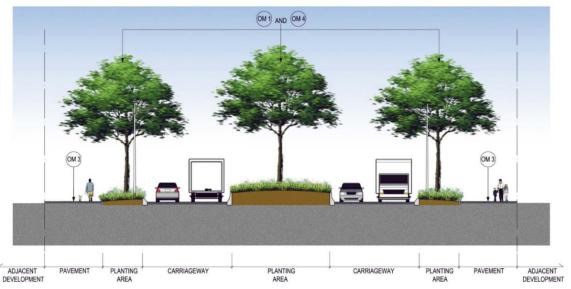

| Table 3.2 - Landscape and Visual Mitigation Measures during Operation Phase for Condition 2.11 of Environmental Permit No.EP-337/2009 |                        |                              |                       |                |             |                    |
|---------------------------------------------------------------------------------------------------------------------------------------|------------------------|------------------------------|-----------------------|----------------|-------------|--------------------|
| Construction                                                                                                                          | Suggested              | Landscape and Visual         | Location of the       | Implementation | Maintenance | Implementation     |
| Mitigation                                                                                                                            | Landscape and          | Mitigation Measures          | Mitigation Measure    | Party          | Party       | Timing             |
| Reference                                                                                                                             | Visual Mitigation      | adopted in the Landscape     |                       |                |             |                    |
|                                                                                                                                       | Measures               | Mitigation Plan              |                       |                |             |                    |
| OM1                                                                                                                                   | Compensatory tree      | Compensatory tree planting   | The project where     | The Contractor | HyD / LCSD  | Compensatory       |
|                                                                                                                                       | planting should be     | was incorporated into the    | appropriate (Appendix |                |             | tree planting will |
|                                                                                                                                       | incorporated into the  | project                      | A Figures A3 to A5)   |                |             | be carried out     |
|                                                                                                                                       | proposed projects      |                              |                       |                |             | prior to operation |
|                                                                                                                                       | where trees are        |                              |                       |                |             | stage.             |
|                                                                                                                                       | affected               |                              |                       |                |             |                    |
| OM2                                                                                                                                   | Tall buffer screen     | Various types of tall buffer | The project where     | The Contractor | LCSD        | Proposed           |
|                                                                                                                                       | tree / shrub / climber | screen trees and shrubs      | appropriate (Appendix |                |             | planting will be   |
|                                                                                                                                       | planting should be     | were proposed along the      | A Figures A3 to A8)   |                |             | planted after      |
|                                                                                                                                       | incorporated to        | footpath and central divider |                       |                |             | completion of      |
|                                                                                                                                       | soften hard            | of Road D4 (part).           |                       |                |             | construction       |
|                                                                                                                                       | engineering            |                              |                       |                |             | works or prior to  |
|                                                                                                                                       | structures and         |                              |                       |                |             | operation stage.   |
|                                                                                                                                       | facilities             |                              |                       |                |             |                    |
|                                                                                                                                       |                        |                              |                       |                |             |                    |
|                                                                                                                                       |                        |                              |                       |                |             |                    |
|                                                                                                                                       |                        |                              |                       |                |             |                    |
| OM3                                                                                                                                   | Sensitive streetscape  | Streetscape design (soft     | The project where     | The Contractor | HyD / LCSD  | This mitigation    |
|                                                                                                                                       | design should be       | and hard landscaping) was    | appropriate (Appendix |                |             | measure will be    |
|                                                                                                                                       | incorporated along     | incorporated in the project. | C Figures C1 to C4    |                |             | implemented at     |

| Table 3.2 - Landscape and Visual Mitigation Measures during Operation Phase for Condition 2.11 of Environmental Permit No.EP-337/2009 |                       |                            |                        |                |             |                   |
|---------------------------------------------------------------------------------------------------------------------------------------|-----------------------|----------------------------|------------------------|----------------|-------------|-------------------|
| Construction                                                                                                                          | Suggested             | Landscape and Visual       | Location of the        | Implementation | Maintenance | Implementation    |
| Mitigation                                                                                                                            | Landscape and         | Mitigation Measures        | Mitigation Measure     | Party          | Party       | Timing            |
| Reference                                                                                                                             | Visual Mitigation     | adopted in the Landscape   |                        |                |             |                   |
|                                                                                                                                       | Measures              | Mitigation Plan            |                        |                |             |                   |
|                                                                                                                                       | all new roads to      |                            | and Appendix G         |                |             | design and        |
|                                                                                                                                       | reflect the new urban |                            | Figures G1 to G4)      |                |             | construction      |
|                                                                                                                                       | development in Kai    |                            |                        |                |             | stage.            |
|                                                                                                                                       | Tak                   |                            |                        |                |             |                   |
| OM4                                                                                                                                   | Structure,            | At Shing Cheong Road and   | The project where      | The Contractor | HyD / LCSD  | Proposed          |
|                                                                                                                                       | ornamental tree /     | Kai Tak Bridge Road,       | appropriate (Appendix  |                |             | planting will be  |
|                                                                                                                                       | shrub / climber       | various types of trees and | A Figures A3 to A8),   |                |             | planted after     |
|                                                                                                                                       | planting should be    | shrub, ornament lightings  | and Figure A12 for the |                |             | completion of     |
|                                                                                                                                       | provided along        | were proposed along the    | detail of soil mix and |                |             | construction      |
|                                                                                                                                       | roadside amenity      | roadside amenity strips to | drainage system of     |                |             | works or prior to |
|                                                                                                                                       | strips and central    | enhance the townscape      | the planting)          |                |             | operation stage   |
|                                                                                                                                       | dividers to enhance   | quality. However, tree     |                        |                |             |                   |
|                                                                                                                                       | the townscape         | would not be provided      |                        |                |             |                   |
|                                                                                                                                       | quality, where space  | along the central divider  |                        |                |             |                   |
|                                                                                                                                       | is available          | due to the high            |                        |                |             |                   |
|                                                                                                                                       |                       | maintenance cost as        |                        |                |             |                   |
|                                                                                                                                       |                       | stipulated in Chapter 4 of |                        |                |             |                   |
|                                                                                                                                       |                       | Street Tree Selection      |                        |                |             |                   |
|                                                                                                                                       |                       | Guide. The reason is       |                        |                |             |                   |
|                                                                                                                                       |                       | discussed in Appendix A    |                        |                |             |                   |
|                                                                                                                                       |                       | Figure A3.                 |                        |                |             |                   |