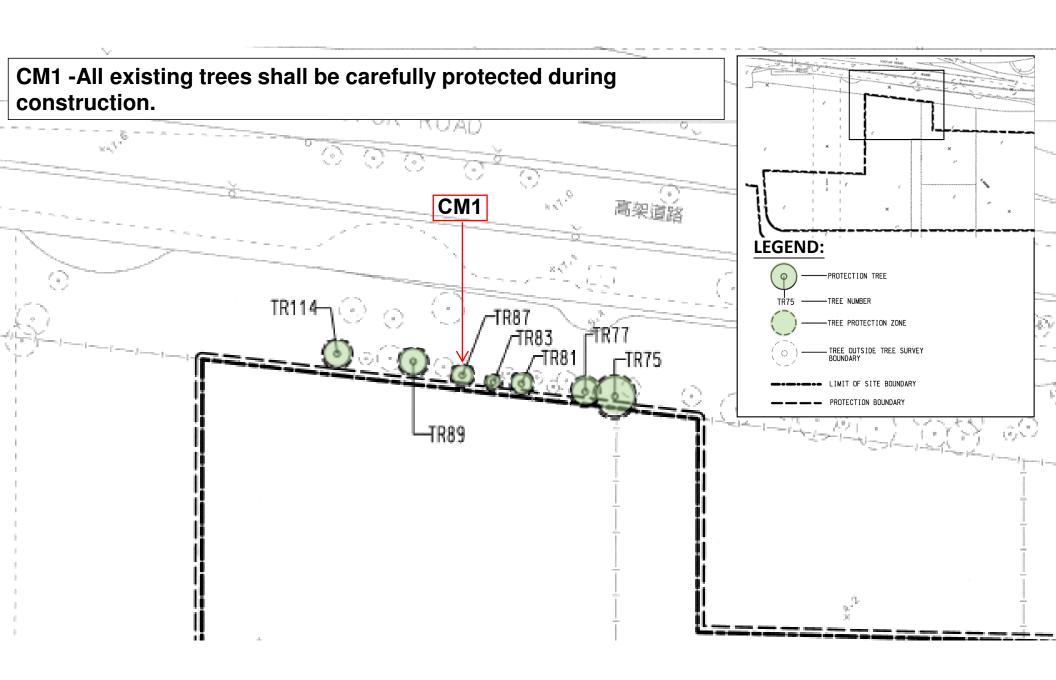

| C&R<br>No. | Comments                                                                                                                                                                                                                                                                                                                                                                                                                                                                                                                                                                                                                                                                                                                                                                      | Responses                                                                                                                                                                                                                                                                                                                                              |
|------------|-------------------------------------------------------------------------------------------------------------------------------------------------------------------------------------------------------------------------------------------------------------------------------------------------------------------------------------------------------------------------------------------------------------------------------------------------------------------------------------------------------------------------------------------------------------------------------------------------------------------------------------------------------------------------------------------------------------------------------------------------------------------------------|--------------------------------------------------------------------------------------------------------------------------------------------------------------------------------------------------------------------------------------------------------------------------------------------------------------------------------------------------------|
| 2.         | The submission has not yet complied with Condition 2.11 of EP-337/2009 and Condition 2.5 of EP-451/2013, since there is insufficient information to demonstrate conforming to the mitigations contained in the approved EIA Reports (Register No. AEIAR-130/2009 and AEIAR-174/2013). Information and consideration related the concerned EP conditions should be reflected / elaborated by relevant landscape drawings in the submission. As per our previous comments to other portion of Kai Tak Development (KTD), The Environmental Team Leader (ET) and Independent Environmental Checker (IEC) should critically review the contents before formal submission. The IEC and ET are reminded to duly exercise their duties in accordance to EP Condition 1.9 of the EPs. | Noted. The description of all the measures are provided under Section 3 of the plan. The measures addressing Condition 2.11 of EP-337/2009 is addressed in Table 3.2 while Condition 2.5 of EP-451/2013 is addressed in Table 3.3 of the submission. Relevant landscape drawings are supplemented with annotation showing mitigation measures adopted. |
| 3.         | The Permit Holder should arrange the LMPs to relate to / compare with the corresponding AEIARs, i.e. Figure 13.6 and Figure 13.6.2 of AEIAR-130/2009 and Figure 9.11.2 of AEIAR-174/2013, etc.                                                                                                                                                                                                                                                                                                                                                                                                                                                                                                                                                                                | The comparison with the corresponding AEIARs are shown in Appendix A - Figures A10 and A11.                                                                                                                                                                                                                                                            |
| 4.         | The currently submitted LMPs in A4 is small and unclear. LMPs should be presented in suitable scale with blow up plans, sections and typical details where appropriate. Respective Landscape Mitigation Measures (LMMs) should be annotated on all relevant drawings to demonstrate the provisions of landscape mitigation measures and the effectiveness of planting proposal for alleviation of impacts.                                                                                                                                                                                                                                                                                                                                                                    | Please find the attached LMPs in A3 size with blow up plans, section and typical details for your information. LMMs are also annotated on relevant drawings as shown in Appendices A to F.                                                                                                                                                             |
| 5.         | Tables 3.2 and 3.4: To serve as an implementation schedule of mitigation measures recommended in the submission, please include columns stating the location (by referring to relevant drawing), implementation party, maintenance party and implementation timing of the respective mitigation measures.                                                                                                                                                                                                                                                                                                                                                                                                                                                                     | Noted. The schedule of mitigation measures is revised as shown in Tables 3.2 and 3.3.                                                                                                                                                                                                                                                                  |
|            | Specific comments for Condition 2.11 of Environmental Permit No. EP-337/2009:                                                                                                                                                                                                                                                                                                                                                                                                                                                                                                                                                                                                                                                                                                 |                                                                                                                                                                                                                                                                                                                                                        |
| 6.         | CM1 – All existing trees should be carefully protected during construction  Tree protection plan is missing.                                                                                                                                                                                                                                                                                                                                                                                                                                                                                                                                                                                                                                                                  | Please find the blow up of tree protection plan as shown in Appendix B Figures B1 to B2.                                                                                                                                                                                                                                                               |

# 3.2 Summary Table of Landscape and Visual Mitigation Measures implemented in accordance with the Landscape Mitigation Plan deposited under Condition 2.11 of EP-337/2009

| Construction | Suggested Landscape and         | Landscape and Visual                | Location of the Mitigation | Implementation | Implementation     |
|--------------|---------------------------------|-------------------------------------|----------------------------|----------------|--------------------|
| Mitigation   | Visual Mitigation Measures      | Mitigation Measures adopted         | Measure                    | / Maintenance  | Timing             |
| Reference    |                                 | in the Landscape Mitigation         |                            | Party          |                    |
|              |                                 | Plan                                |                            |                |                    |
| CM1          | All existing trees should be    | Existing trees within the site area | The project area where     | The Contractor | During             |
|              | carefully protected during      | of the proposed Road D4 (part)      | appropriate (Drawings for  |                | Construction       |
|              | construction                    | will be protected.                  | tree protection plan are   |                | Stage              |
|              |                                 |                                     | attached in Appendix B     |                |                    |
|              |                                 |                                     | Figures B1 to B2).         |                |                    |
| CM2          | Trees unavoidably affected by   | None of the tree would be           | N/A                        | N/A            | N/A                |
|              | the works should be             | transplanted. Further to the        |                            |                |                    |
|              | transplanted where practical.   | conducted tree survey enclosed      |                            |                |                    |
|              | Details transplanting proposal  | in Appendix B, 44 nos. of trees     |                            |                |                    |
|              | will be submitted to relevant   | are in poor condition and           |                            |                |                    |
|              | government departments for      | proposed to be felled, while 20     |                            |                |                    |
|              | approval in accordance with     | nos. of trees are proposed to be    |                            |                |                    |
|              | ETWBC 2/2004 and 3/2006.        | retained. Total 109 nos. of trees   |                            |                |                    |
|              | Final locations of transplanted | will be compensated and the         |                            |                |                    |
|              | trees should be agreed prior to | detailed planting proposal is       |                            |                |                    |
|              | commencement of the work        | shown in Appendix A.                |                            |                |                    |
| CM3          | Control of night-time lighting  | The working hour is from 08:00      | The project area where     | The Contractor | Night-time lightin |
|              |                                 | to 18:00. No night-time work is     | appropriate                |                | will be controlled |