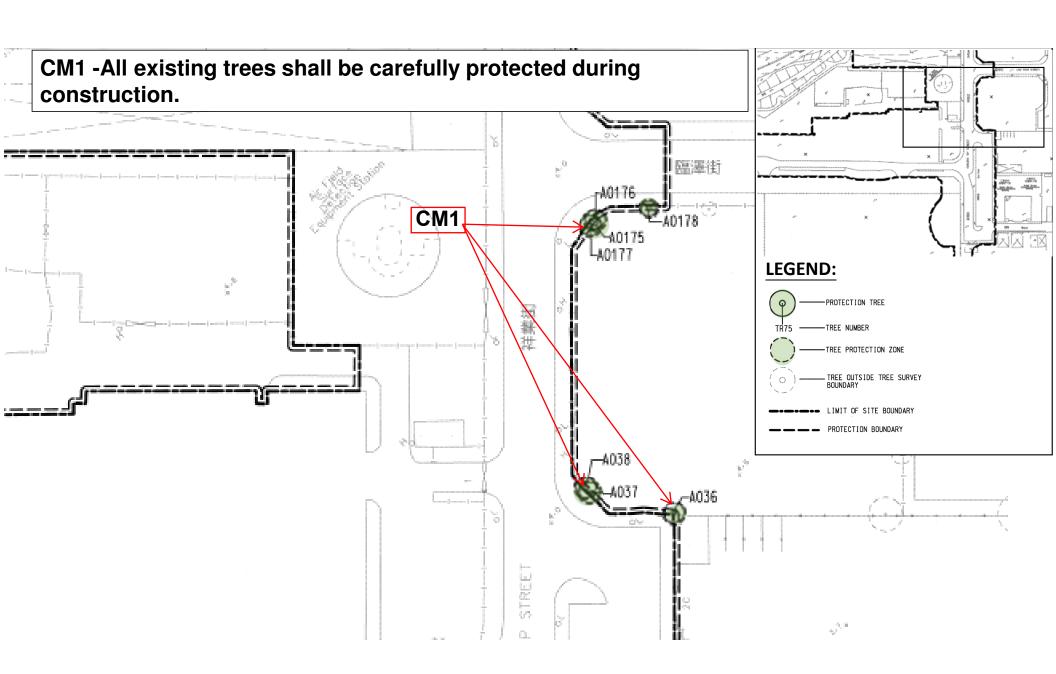

| C&R<br>No. | Comments                                                                                                                                                                                                                                                                                                                                                                                                                                                                                                                                                                                                                                                                                                                                                                      | Responses                                                                                                                                                                                                                                                                                                                                              |
|------------|-------------------------------------------------------------------------------------------------------------------------------------------------------------------------------------------------------------------------------------------------------------------------------------------------------------------------------------------------------------------------------------------------------------------------------------------------------------------------------------------------------------------------------------------------------------------------------------------------------------------------------------------------------------------------------------------------------------------------------------------------------------------------------|--------------------------------------------------------------------------------------------------------------------------------------------------------------------------------------------------------------------------------------------------------------------------------------------------------------------------------------------------------|
| 2.         | The submission has not yet complied with Condition 2.11 of EP-337/2009 and Condition 2.5 of EP-451/2013, since there is insufficient information to demonstrate conforming to the mitigations contained in the approved EIA Reports (Register No. AEIAR-130/2009 and AEIAR-174/2013). Information and consideration related the concerned EP conditions should be reflected / elaborated by relevant landscape drawings in the submission. As per our previous comments to other portion of Kai Tak Development (KTD), The Environmental Team Leader (ET) and Independent Environmental Checker (IEC) should critically review the contents before formal submission. The IEC and ET are reminded to duly exercise their duties in accordance to EP Condition 1.9 of the EPs. | Noted. The description of all the measures are provided under Section 3 of the plan. The measures addressing Condition 2.11 of EP-337/2009 is addressed in Table 3.2 while Condition 2.5 of EP-451/2013 is addressed in Table 3.3 of the submission. Relevant landscape drawings are supplemented with annotation showing mitigation measures adopted. |
| 3.         | The Permit Holder should arrange the LMPs to relate to / compare with the corresponding AEIARs, i.e. Figure 13.6 and Figure 13.6.2 of AEIAR-130/2009 and Figure 9.11.2 of AEIAR-174/2013, etc.                                                                                                                                                                                                                                                                                                                                                                                                                                                                                                                                                                                | The comparison with the corresponding AEIARs are shown in Appendix A - Figures A10 and A11.                                                                                                                                                                                                                                                            |
| 4.         | The currently submitted LMPs in A4 is small and unclear. LMPs should be presented in suitable scale with blow up plans, sections and typical details where appropriate. Respective Landscape Mitigation Measures (LMMs) should be annotated on all relevant drawings to demonstrate the provisions of landscape mitigation measures and the effectiveness of planting proposal for alleviation of impacts.                                                                                                                                                                                                                                                                                                                                                                    | Please find the attached LMPs in A3 size with blow up plans, section and typical details for your information. LMMs are also annotated on relevant drawings as shown in Appendices A to F.                                                                                                                                                             |
| 5.         | Tables 3.2 and 3.4: To serve as an implementation schedule of mitigation measures recommended in the submission, please include columns stating the location (by referring to relevant drawing), implementation party, maintenance party and implementation timing of the respective mitigation measures.                                                                                                                                                                                                                                                                                                                                                                                                                                                                     | Noted. The schedule of mitigation measures is revised as shown in Tables 3.2 and 3.3.                                                                                                                                                                                                                                                                  |
|            | Specific comments for Condition 2.11 of Environmental Permit No. EP-337/2009:                                                                                                                                                                                                                                                                                                                                                                                                                                                                                                                                                                                                                                                                                                 |                                                                                                                                                                                                                                                                                                                                                        |
| 6.         | CM1 – All existing trees should be carefully protected during construction  Tree protection plan is missing.                                                                                                                                                                                                                                                                                                                                                                                                                                                                                                                                                                                                                                                                  | Please find the blow up of tree protection plan as shown in Appendix B Figures B1 to B2.                                                                                                                                                                                                                                                               |

# 3.2 Summary Table of Landscape and Visual Mitigation Measures implemented in accordance with the Landscape Mitigation Plan deposited under Condition 2.11 of EP-337/2009

| Construction | Suggested Landscape and         | Landscape and Visual                | Location of the Mitigation | Implementation | Implementation     |
|--------------|---------------------------------|-------------------------------------|----------------------------|----------------|--------------------|
| Mitigation   | Visual Mitigation Measures      | Mitigation Measures adopted         | Measure                    | / Maintenance  | Timing             |
| Reference    |                                 | in the Landscape Mitigation         |                            | Party          |                    |
|              |                                 | Plan                                |                            |                |                    |
| CM1          | All existing trees should be    | Existing trees within the site area | The project area where     | The Contractor | During             |
|              | carefully protected during      | of the proposed Road D4 (part)      | appropriate (Drawings for  |                | Construction       |
|              | construction                    | will be protected.                  | tree protection plan are   |                | Stage              |
|              |                                 |                                     | attached in Appendix B     |                |                    |
|              |                                 |                                     | Figures B1 to B2).         |                |                    |
| CM2          | Trees unavoidably affected by   | None of the tree would be           | N/A                        | N/A            | N/A                |
|              | the works should be             | transplanted. Further to the        |                            |                |                    |
|              | transplanted where practical.   | conducted tree survey enclosed      |                            |                |                    |
|              | Details transplanting proposal  | in Appendix B, 44 nos. of trees     |                            |                |                    |
|              | will be submitted to relevant   | are in poor condition and           |                            |                |                    |
|              | government departments for      | proposed to be felled, while 20     |                            |                |                    |
|              | approval in accordance with     | nos. of trees are proposed to be    |                            |                |                    |
|              | ETWBC 2/2004 and 3/2006.        | retained. Total 109 nos. of trees   |                            |                |                    |
|              | Final locations of transplanted | will be compensated and the         |                            |                |                    |
|              | trees should be agreed prior to | detailed planting proposal is       |                            |                |                    |
|              | commencement of the work        | shown in Appendix A.                |                            |                |                    |
| CM3          | Control of night-time lighting  | The working hour is from 08:00      | The project area where     | The Contractor | Night-time lightin |
|              |                                 | to 18:00. No night-time work is     | appropriate                |                | will be controlled |