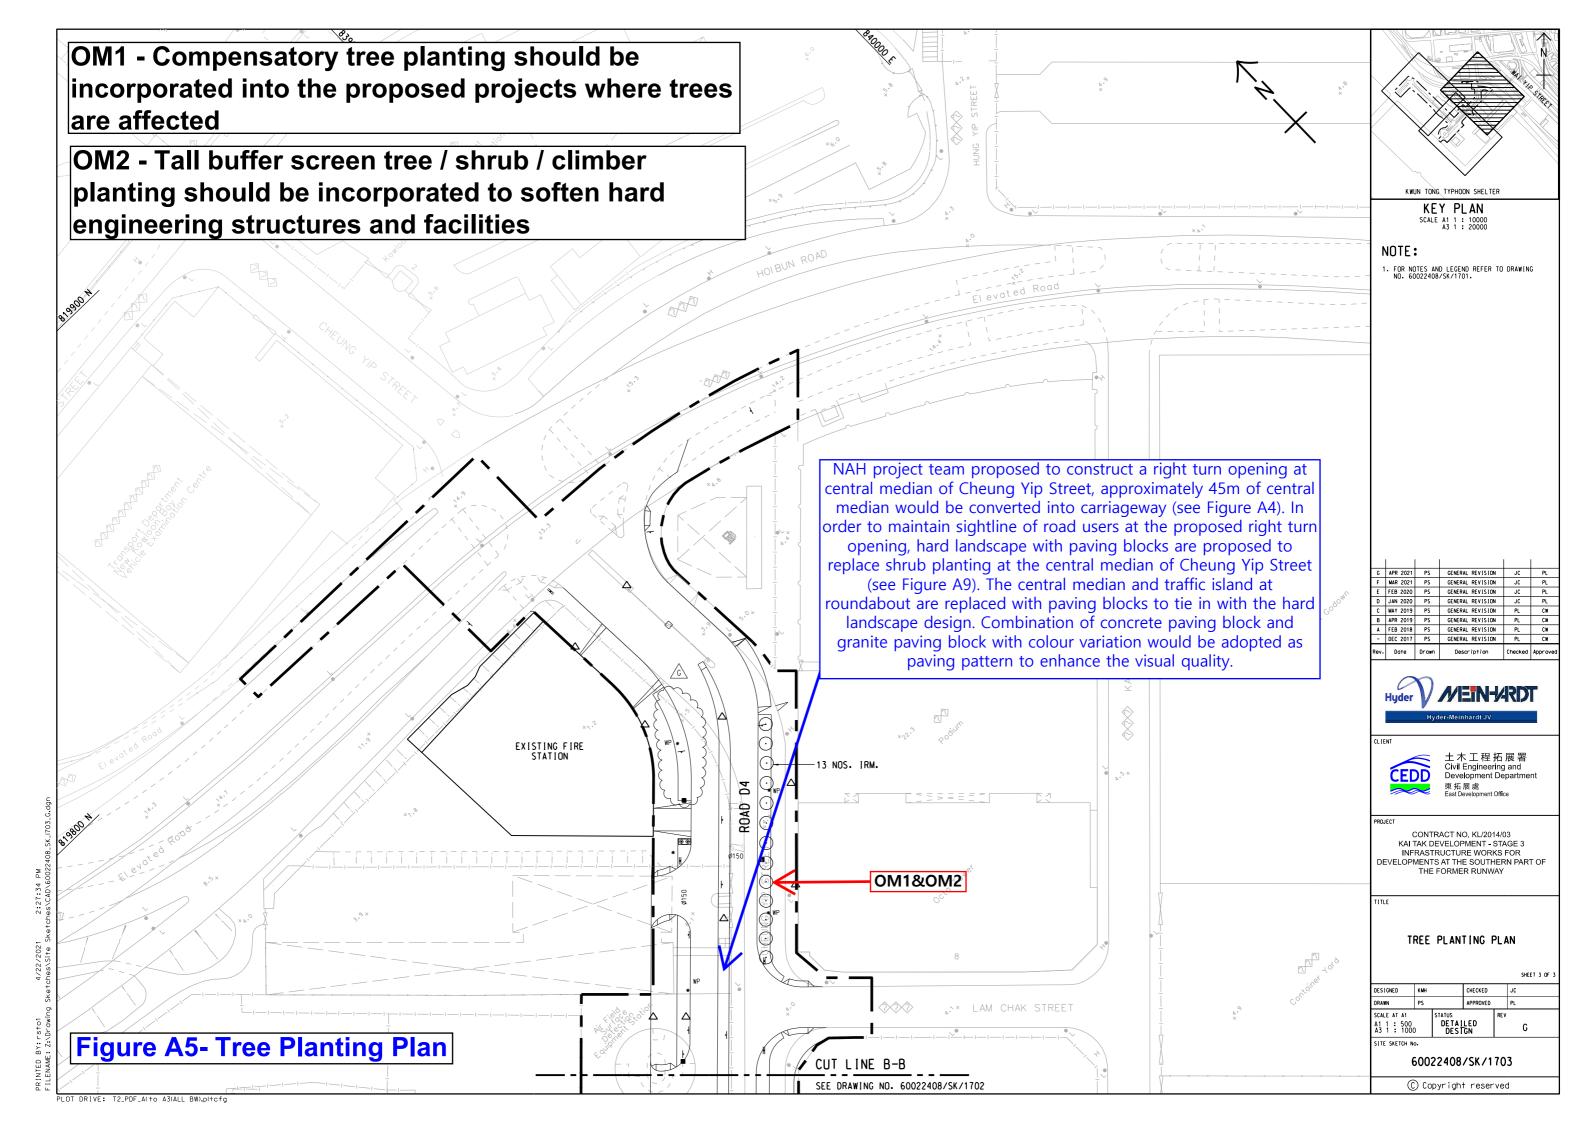

| Table 3.2 - Landscape and Visual Mitigation Measures during Operation Phase for Condition 2.11 of Environmental Permit No.EP-337/2009 |                        |                              |                       |                |             |                    |
|---------------------------------------------------------------------------------------------------------------------------------------|------------------------|------------------------------|-----------------------|----------------|-------------|--------------------|
| Construction                                                                                                                          | Suggested              | Landscape and Visual         | Location of the       | Implementation | Maintenance | Implementation     |
| Mitigation                                                                                                                            | Landscape and          | Mitigation Measures          | Mitigation Measure    | Party          | Party       | Timing             |
| Reference                                                                                                                             | Visual Mitigation      | adopted in the Landscape     |                       |                |             |                    |
|                                                                                                                                       | Measures               | Mitigation Plan              |                       |                |             |                    |
| OM1                                                                                                                                   | Compensatory tree      | Compensatory tree planting   | The project where     | The Contractor | HyD / LCSD  | Compensatory       |
|                                                                                                                                       | planting should be     | was incorporated into the    | appropriate (Appendix |                |             | tree planting will |
|                                                                                                                                       | incorporated into the  | project                      | A Figures A3 to A5)   |                |             | be carried out     |
|                                                                                                                                       | proposed projects      |                              |                       |                |             | prior to operation |
|                                                                                                                                       | where trees are        |                              |                       |                |             | stage.             |
|                                                                                                                                       | affected               |                              |                       |                |             |                    |
| OM2                                                                                                                                   | Tall buffer screen     | Various types of tall buffer | The project where     | The Contractor | LCSD        | Proposed           |
|                                                                                                                                       | tree / shrub / climber | screen trees and shrubs      | appropriate (Appendix |                |             | planting will be   |
|                                                                                                                                       | planting should be     | were proposed along the      | A Figures A3 to A8)   |                |             | planted after      |
|                                                                                                                                       | incorporated to        | footpath and central divider |                       |                |             | completion of      |
|                                                                                                                                       | soften hard            | of Road D4 (part).           |                       |                |             | construction       |
|                                                                                                                                       | engineering            |                              |                       |                |             | works or prior to  |
|                                                                                                                                       | structures and         |                              |                       |                |             | operation stage.   |
|                                                                                                                                       | facilities             |                              |                       |                |             |                    |
|                                                                                                                                       |                        |                              |                       |                |             |                    |
|                                                                                                                                       |                        |                              |                       |                |             |                    |
|                                                                                                                                       |                        |                              |                       |                |             |                    |
| OM3                                                                                                                                   | Sensitive streetscape  | Streetscape design (soft     | The project where     | The Contractor | HyD / LCSD  | This mitigation    |
|                                                                                                                                       | design should be       | and hard landscaping) was    | appropriate (Appendix |                |             | measure will be    |
|                                                                                                                                       | incorporated along     | incorporated in the project. | C Figures C1 to C4    |                |             | implemented at     |

| Table 3.2 - Lands | cape and Visual Mitigat | ion Measures during Operatio | n Phase for Condition 2 | 2.11 of Environmer | ntal Permit No.E | P-337/2009     |
|-------------------|-------------------------|------------------------------|-------------------------|--------------------|------------------|----------------|
| Construction      | Suggested               | Landscape and Visual         | Location of the         | Implementation     | Maintenance      | Implementation |
| Mitigation        | Landscape and           | Mitigation Measures          | Mitigation Measure      | Party              | Party            | Timing         |
| Reference         | Visual Mitigation       | adopted in the Landscape     |                         |                    |                  |                |
|                   | Measures                | Mitigation Plan              |                         |                    |                  |                |
|                   |                         | At Cheung Yip Street, as     |                         |                    |                  |                |
|                   |                         | New Acute Hospital (NAH)     |                         |                    |                  |                |
|                   |                         | project team proposed to     |                         |                    |                  |                |
|                   |                         | construct a right turn       |                         |                    |                  |                |
|                   |                         | opening at central median    |                         |                    |                  |                |
|                   |                         | at Cheung Yip Street, the    |                         |                    |                  |                |
|                   |                         | central divider with trees,  |                         |                    |                  |                |
|                   |                         | shrub, and ornament          |                         |                    |                  |                |
|                   |                         | lighting was replaced by     |                         |                    |                  |                |
|                   |                         | hard landscape with paving   |                         |                    |                  |                |
|                   |                         | blocks. And granite paving   |                         |                    |                  |                |
|                   |                         | block with colour variation  |                         |                    |                  |                |
|                   |                         | would be adopted to          |                         |                    |                  |                |
|                   |                         | enhance the visual quality   |                         |                    |                  |                |
|                   |                         | of the Cul-de-Sac. The       |                         |                    |                  |                |
|                   |                         | reason is discussed in       |                         |                    |                  |                |
|                   |                         | Appendix A Figure A4.        |                         |                    |                  |                |
|                   |                         |                              |                         |                    |                  |                |
|                   |                         | For the comparison for the   |                         |                    |                  |                |
|                   |                         | abovementioned               |                         |                    |                  |                |
|                   |                         | amendment, please refer to   |                         |                    |                  |                |

| Construction | Suggested             | Landscape and Visual        | Location of the       | Implementation | Maintenance | Implementation  |
|--------------|-----------------------|-----------------------------|-----------------------|----------------|-------------|-----------------|
| Mitigation   | Landscape and         | Mitigation Measures         | Mitigation Measure    | Party          | Party       | Timing          |
| Reference    | Visual Mitigation     | adopted in the Landscape    |                       |                |             |                 |
|              | Measures              | Mitigation Plan             |                       |                |             |                 |
|              |                       | Appendix A Figures A9 and   |                       |                |             |                 |
|              |                       | A10.                        |                       |                |             |                 |
| OM5          | Aesthetically         | No building, engineering    | The project where     | The Contractor | HyD         | This mitigation |
|              | pleasing design as    | structure and associated    | appropriate (Appendix |                |             | measure will be |
|              | regard to the form,   | infrastructure facilities   | C Figures C1 to C4)   |                |             | implemented at  |
|              | material and finishes | would be constructed under  |                       |                |             | design and      |
|              | should be             | Contract No. KL/2014/03,    |                       |                |             | construction    |
|              | incorporated to all   | only aesthetic pleasing     |                       |                |             | stage.          |
|              | buildings,            | design (e.g. paving blocks  |                       |                |             |                 |
|              | engineering           | at footpath with            |                       |                |             |                 |
|              | structures and        | aesthetically pleasing      |                       |                |             |                 |
|              | associated            | paving patterns) was        |                       |                |             |                 |
|              | infrastructure        | proposed at roadside        |                       |                |             |                 |
|              | facilities            | footpaths.                  |                       |                |             |                 |
| OM6          | Control of Operation  | Type D4 road lightings at   | The project where     | The Contractor | HyD         | This mitigation |
|              | Night-time Glare      | central divider and type H1 | appropriate (Appendix |                |             | measure will be |
|              |                       | footpath lightings along    | F Figures F1 to F3)   |                |             | implemented at  |
|              |                       | road D4 in order to control |                       |                |             | design and      |
|              |                       | the operation night-time    |                       |                |             | construction    |
|              |                       | glare.                      |                       |                |             | stage.          |