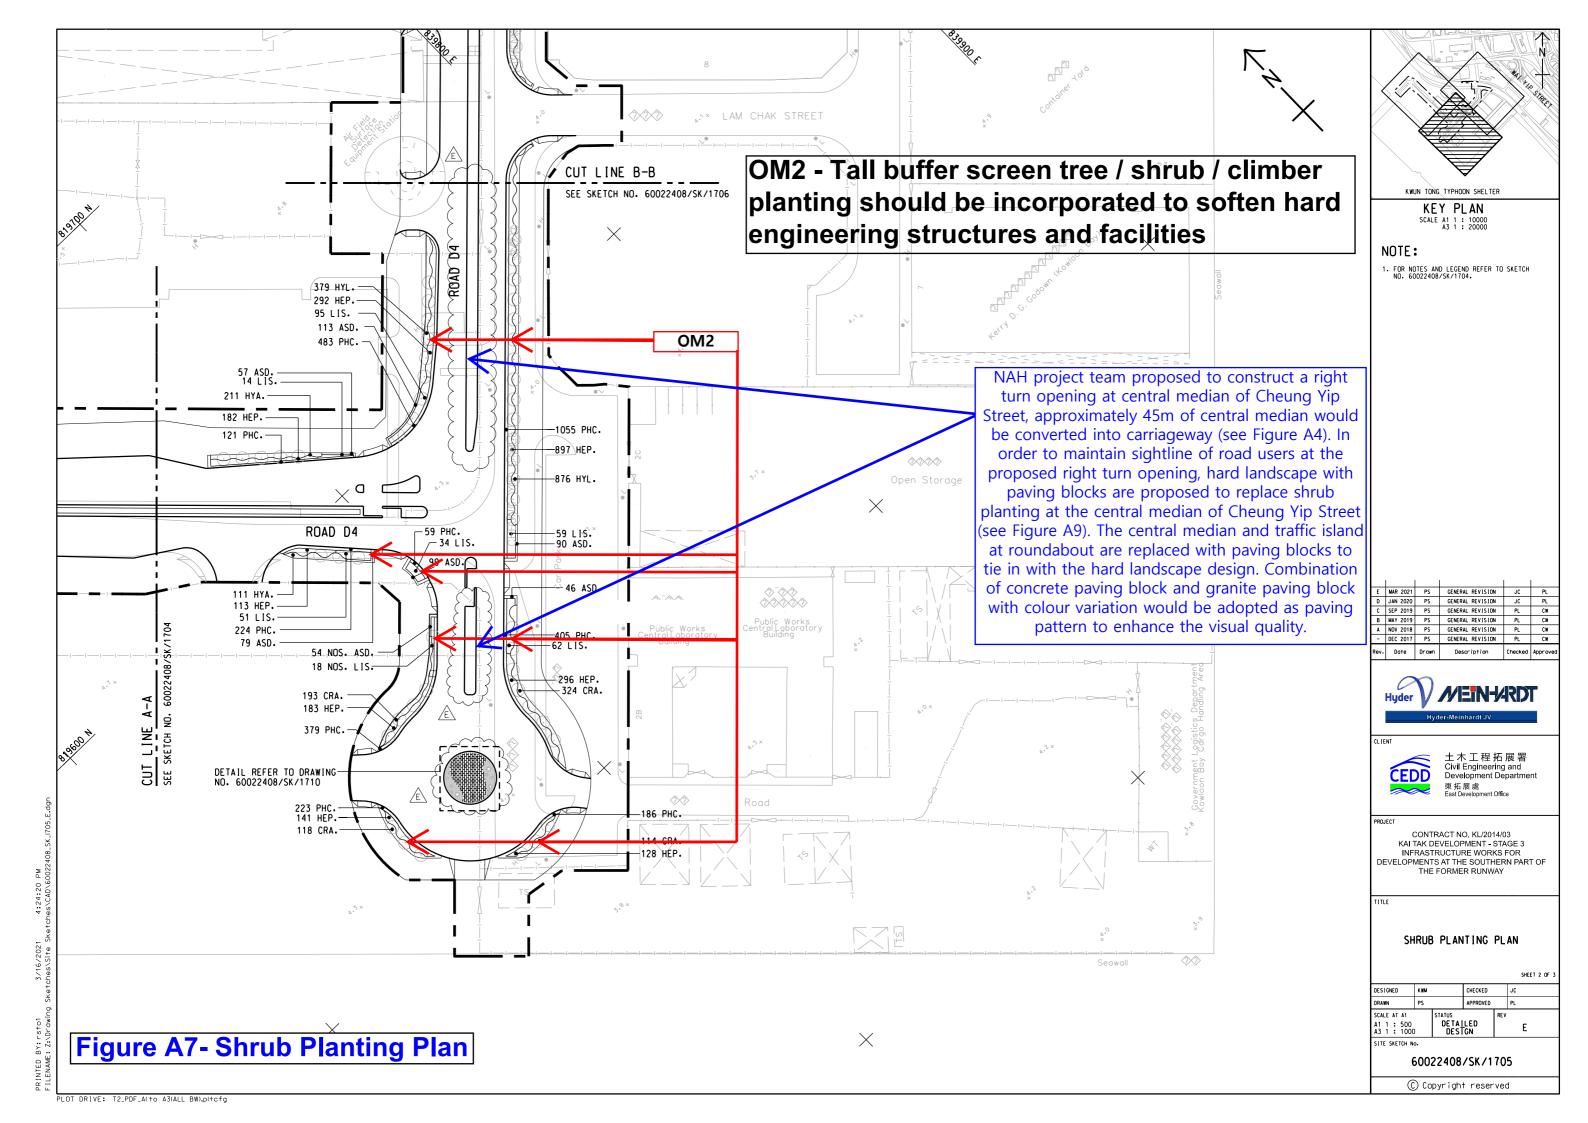

| Table 3.2 - Landscape and Visual Mitigation Measures during Operation Phase for Condition 2.11 of Environmental Permit No.EP-337/2009 |                        |                              |                       |                |             |                    |
|---------------------------------------------------------------------------------------------------------------------------------------|------------------------|------------------------------|-----------------------|----------------|-------------|--------------------|
| Construction                                                                                                                          | Suggested              | Landscape and Visual         | Location of the       | Implementation | Maintenance | Implementation     |
| Mitigation                                                                                                                            | Landscape and          | Mitigation Measures          | Mitigation Measure    | Party          | Party       | Timing             |
| Reference                                                                                                                             | Visual Mitigation      | adopted in the Landscape     |                       |                |             |                    |
|                                                                                                                                       | Measures               | Mitigation Plan              |                       |                |             |                    |
| OM1                                                                                                                                   | Compensatory tree      | Compensatory tree planting   | The project where     | The Contractor | HyD / LCSD  | Compensatory       |
|                                                                                                                                       | planting should be     | was incorporated into the    | appropriate (Appendix |                |             | tree planting will |
|                                                                                                                                       | incorporated into the  | project                      | A Figures A3 to A5)   |                |             | be carried out     |
|                                                                                                                                       | proposed projects      |                              |                       |                |             | prior to operation |
|                                                                                                                                       | where trees are        |                              |                       |                |             | stage.             |
|                                                                                                                                       | affected               |                              |                       |                |             |                    |
| OM2                                                                                                                                   | Tall buffer screen     | Various types of tall buffer | The project where     | The Contractor | LCSD        | Proposed           |
|                                                                                                                                       | tree / shrub / climber | screen trees and shrubs      | appropriate (Appendix |                |             | planting will be   |
|                                                                                                                                       | planting should be     | were proposed along the      | A Figures A3 to A8)   |                |             | planted after      |
|                                                                                                                                       | incorporated to        | footpath and central divider |                       |                |             | completion of      |
|                                                                                                                                       | soften hard            | of Road D4 (part).           |                       |                |             | construction       |
|                                                                                                                                       | engineering            |                              |                       |                |             | works or prior to  |
|                                                                                                                                       | structures and         |                              |                       |                |             | operation stage.   |
|                                                                                                                                       | facilities             |                              |                       |                |             |                    |
|                                                                                                                                       |                        |                              |                       |                |             |                    |
|                                                                                                                                       |                        |                              |                       |                |             |                    |
|                                                                                                                                       |                        |                              |                       |                |             |                    |
| OM3                                                                                                                                   | Sensitive streetscape  | Streetscape design (soft     | The project where     | The Contractor | HyD / LCSD  | This mitigation    |
|                                                                                                                                       | design should be       | and hard landscaping) was    | appropriate (Appendix |                |             | measure will be    |
|                                                                                                                                       | incorporated along     | incorporated in the project. | C Figures C1 to C4    |                |             | implemented at     |

| Table 3.2 - Lands | cape and Visual Mitigat | ion Measures during Operatio | n Phase for Condition 2 | 2.11 of Environmer | ntal Permit No.E | P-337/2009     |
|-------------------|-------------------------|------------------------------|-------------------------|--------------------|------------------|----------------|
| Construction      | Suggested               | Landscape and Visual         | Location of the         | Implementation     | Maintenance      | Implementation |
| Mitigation        | Landscape and           | Mitigation Measures          | Mitigation Measure      | Party              | Party            | Timing         |
| Reference         | Visual Mitigation       | adopted in the Landscape     |                         |                    |                  |                |
|                   | Measures                | Mitigation Plan              |                         |                    |                  |                |
|                   |                         | At Cheung Yip Street, as     |                         |                    |                  |                |
|                   |                         | New Acute Hospital (NAH)     |                         |                    |                  |                |
|                   |                         | project team proposed to     |                         |                    |                  |                |
|                   |                         | construct a right turn       |                         |                    |                  |                |
|                   |                         | opening at central median    |                         |                    |                  |                |
|                   |                         | at Cheung Yip Street, the    |                         |                    |                  |                |
|                   |                         | central divider with trees,  |                         |                    |                  |                |
|                   |                         | shrub, and ornament          |                         |                    |                  |                |
|                   |                         | lighting was replaced by     |                         |                    |                  |                |
|                   |                         | hard landscape with paving   |                         |                    |                  |                |
|                   |                         | blocks. And granite paving   |                         |                    |                  |                |
|                   |                         | block with colour variation  |                         |                    |                  |                |
|                   |                         | would be adopted to          |                         |                    |                  |                |
|                   |                         | enhance the visual quality   |                         |                    |                  |                |
|                   |                         | of the Cul-de-Sac. The       |                         |                    |                  |                |
|                   |                         | reason is discussed in       |                         |                    |                  |                |
|                   |                         | Appendix A Figure A4.        |                         |                    |                  |                |
|                   |                         |                              |                         |                    |                  |                |
|                   |                         | For the comparison for the   |                         |                    |                  |                |
|                   |                         | abovementioned               |                         |                    |                  |                |
|                   |                         | amendment, please refer to   |                         |                    |                  |                |

| Construction | Suggested             | Landscape and Visual        | Location of the       | Implementation | Maintenance | Implementation  |
|--------------|-----------------------|-----------------------------|-----------------------|----------------|-------------|-----------------|
| Mitigation   | Landscape and         | Mitigation Measures         | Mitigation Measure    | Party          | Party       | Timing          |
| Reference    | Visual Mitigation     | adopted in the Landscape    |                       |                |             |                 |
|              | Measures              | Mitigation Plan             |                       |                |             |                 |
|              |                       | Appendix A Figures A9 and   |                       |                |             |                 |
|              |                       | A10.                        |                       |                |             |                 |
| OM5          | Aesthetically         | No building, engineering    | The project where     | The Contractor | HyD         | This mitigation |
|              | pleasing design as    | structure and associated    | appropriate (Appendix |                |             | measure will be |
|              | regard to the form,   | infrastructure facilities   | C Figures C1 to C4)   |                |             | implemented at  |
|              | material and finishes | would be constructed under  |                       |                |             | design and      |
|              | should be             | Contract No. KL/2014/03,    |                       |                |             | construction    |
|              | incorporated to all   | only aesthetic pleasing     |                       |                |             | stage.          |
|              | buildings,            | design (e.g. paving blocks  |                       |                |             |                 |
|              | engineering           | at footpath with            |                       |                |             |                 |
|              | structures and        | aesthetically pleasing      |                       |                |             |                 |
|              | associated            | paving patterns) was        |                       |                |             |                 |
|              | infrastructure        | proposed at roadside        |                       |                |             |                 |
|              | facilities            | footpaths.                  |                       |                |             |                 |
| OM6          | Control of Operation  | Type D4 road lightings at   | The project where     | The Contractor | HyD         | This mitigation |
|              | Night-time Glare      | central divider and type H1 | appropriate (Appendix |                |             | measure will be |
|              |                       | footpath lightings along    | F Figures F1 to F3)   |                |             | implemented at  |
|              |                       | road D4 in order to control |                       |                |             | design and      |
|              |                       | the operation night-time    |                       |                |             | construction    |
|              |                       | glare.                      |                       |                |             | stage.          |