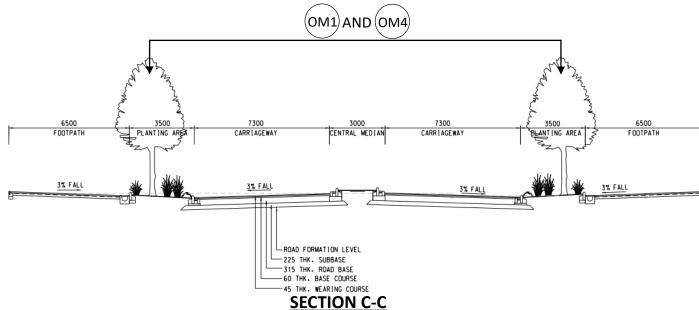

| Table 3.2 - Landscape and Visual Mitigation Measures during Operation Phase for Condition 2.11 of Environmental Permit No.EP-337/2009 |                        |                              |                       |                |             |                    |
|---------------------------------------------------------------------------------------------------------------------------------------|------------------------|------------------------------|-----------------------|----------------|-------------|--------------------|
| Construction                                                                                                                          | Suggested              | Landscape and Visual         | Location of the       | Implementation | Maintenance | Implementation     |
| Mitigation                                                                                                                            | Landscape and          | Mitigation Measures          | Mitigation Measure    | Party          | Party       | Timing             |
| Reference                                                                                                                             | Visual Mitigation      | adopted in the Landscape     |                       |                |             |                    |
|                                                                                                                                       | Measures               | Mitigation Plan              |                       |                |             |                    |
| OM1                                                                                                                                   | Compensatory tree      | Compensatory tree planting   | The project where     | The Contractor | HyD / LCSD  | Compensatory       |
|                                                                                                                                       | planting should be     | was incorporated into the    | appropriate (Appendix |                |             | tree planting will |
|                                                                                                                                       | incorporated into the  | project                      | A Figures A3 to A5)   |                |             | be carried out     |
|                                                                                                                                       | proposed projects      |                              |                       |                |             | prior to operation |
|                                                                                                                                       | where trees are        |                              |                       |                |             | stage.             |
|                                                                                                                                       | affected               |                              |                       |                |             |                    |
| OM2                                                                                                                                   | Tall buffer screen     | Various types of tall buffer | The project where     | The Contractor | LCSD        | Proposed           |
|                                                                                                                                       | tree / shrub / climber | screen trees and shrubs      | appropriate (Appendix |                |             | planting will be   |
|                                                                                                                                       | planting should be     | were proposed along the      | A Figures A3 to A8)   |                |             | planted after      |
|                                                                                                                                       | incorporated to        | footpath and central divider |                       |                |             | completion of      |
|                                                                                                                                       | soften hard            | of Road D4 (part).           |                       |                |             | construction       |
|                                                                                                                                       | engineering            |                              |                       |                |             | works or prior to  |
|                                                                                                                                       | structures and         |                              |                       |                |             | operation stage.   |
|                                                                                                                                       | facilities             |                              |                       |                |             |                    |
|                                                                                                                                       |                        |                              |                       |                |             |                    |
|                                                                                                                                       |                        |                              |                       |                |             |                    |
|                                                                                                                                       |                        |                              |                       |                |             |                    |
| OM3                                                                                                                                   | Sensitive streetscape  | Streetscape design (soft     | The project where     | The Contractor | HyD / LCSD  | This mitigation    |
|                                                                                                                                       | design should be       | and hard landscaping) was    | appropriate (Appendix |                |             | measure will be    |
|                                                                                                                                       | incorporated along     | incorporated in the project. | C Figures C1 to C4    |                |             | implemented at     |

| Table 3.2 - Landscape and Visual Mitigation Measures during Operation Phase for Condition 2.11 of Environmental Permit No.EP-337/2009 |                       |                            |                        |                |             |                   |
|---------------------------------------------------------------------------------------------------------------------------------------|-----------------------|----------------------------|------------------------|----------------|-------------|-------------------|
| Construction                                                                                                                          | Suggested             | Landscape and Visual       | Location of the        | Implementation | Maintenance | Implementation    |
| Mitigation                                                                                                                            | Landscape and         | Mitigation Measures        | Mitigation Measure     | Party          | Party       | Timing            |
| Reference                                                                                                                             | Visual Mitigation     | adopted in the Landscape   |                        |                |             |                   |
|                                                                                                                                       | Measures              | Mitigation Plan            |                        |                |             |                   |
|                                                                                                                                       | all new roads to      |                            | and Appendix G         |                |             | design and        |
|                                                                                                                                       | reflect the new urban |                            | Figures G1 to G4)      |                |             | construction      |
|                                                                                                                                       | development in Kai    |                            |                        |                |             | stage.            |
|                                                                                                                                       | Tak                   |                            |                        |                |             |                   |
| OM4                                                                                                                                   | Structure,            | At Shing Cheong Road and   | The project where      | The Contractor | HyD / LCSD  | Proposed          |
|                                                                                                                                       | ornamental tree /     | Kai Tak Bridge Road,       | appropriate (Appendix  |                |             | planting will be  |
|                                                                                                                                       | shrub / climber       | various types of trees and | A Figures A3 to A8),   |                |             | planted after     |
|                                                                                                                                       | planting should be    | shrub, ornament lightings  | and Figure A12 for the |                |             | completion of     |
|                                                                                                                                       | provided along        | were proposed along the    | detail of soil mix and |                |             | construction      |
|                                                                                                                                       | roadside amenity      | roadside amenity strips to | drainage system of     |                |             | works or prior to |
|                                                                                                                                       | strips and central    | enhance the townscape      | the planting)          |                |             | operation stage   |
|                                                                                                                                       | dividers to enhance   | quality. However, tree     |                        |                |             |                   |
|                                                                                                                                       | the townscape         | would not be provided      |                        |                |             |                   |
|                                                                                                                                       | quality, where space  | along the central divider  |                        |                |             |                   |
|                                                                                                                                       | is available          | due to the high            |                        |                |             |                   |
|                                                                                                                                       |                       | maintenance cost as        |                        |                |             |                   |
|                                                                                                                                       |                       | stipulated in Chapter 4 of |                        |                |             |                   |
|                                                                                                                                       |                       | Street Tree Selection      |                        |                |             |                   |
|                                                                                                                                       |                       | Guide. The reason is       |                        |                |             |                   |
|                                                                                                                                       |                       | discussed in Appendix A    |                        |                |             |                   |
|                                                                                                                                       |                       | Figure A3.                 |                        |                |             |                   |

| Table 3.2 - Lands | cape and Visual Mitigat | ion Measures during Operatio | n Phase for Condition 2 | 2.11 of Environmer | ntal Permit No.E | P-337/2009     |
|-------------------|-------------------------|------------------------------|-------------------------|--------------------|------------------|----------------|
| Construction      | Suggested               | Landscape and Visual         | Location of the         | Implementation     | Maintenance      | Implementation |
| Mitigation        | Landscape and           | Mitigation Measures          | Mitigation Measure      | Party              | Party            | Timing         |
| Reference         | Visual Mitigation       | adopted in the Landscape     |                         |                    |                  |                |
|                   | Measures                | Mitigation Plan              |                         |                    |                  |                |
|                   |                         | At Cheung Yip Street, as     |                         |                    |                  |                |
|                   |                         | New Acute Hospital (NAH)     |                         |                    |                  |                |
|                   |                         | project team proposed to     |                         |                    |                  |                |
|                   |                         | construct a right turn       |                         |                    |                  |                |
|                   |                         | opening at central median    |                         |                    |                  |                |
|                   |                         | at Cheung Yip Street, the    |                         |                    |                  |                |
|                   |                         | central divider with trees,  |                         |                    |                  |                |
|                   |                         | shrub, and ornament          |                         |                    |                  |                |
|                   |                         | lighting was replaced by     |                         |                    |                  |                |
|                   |                         | hard landscape with paving   |                         |                    |                  |                |
|                   |                         | blocks. And granite paving   |                         |                    |                  |                |
|                   |                         | block with colour variation  |                         |                    |                  |                |
|                   |                         | would be adopted to          |                         |                    |                  |                |
|                   |                         | enhance the visual quality   |                         |                    |                  |                |
|                   |                         | of the Cul-de-Sac. The       |                         |                    |                  |                |
|                   |                         | reason is discussed in       |                         |                    |                  |                |
|                   |                         | Appendix A Figure A4.        |                         |                    |                  |                |
|                   |                         |                              |                         |                    |                  |                |
|                   |                         | For the comparison for the   |                         |                    |                  |                |
|                   |                         | abovementioned               |                         |                    |                  |                |
|                   |                         | amendment, please refer to   |                         |                    |                  |                |