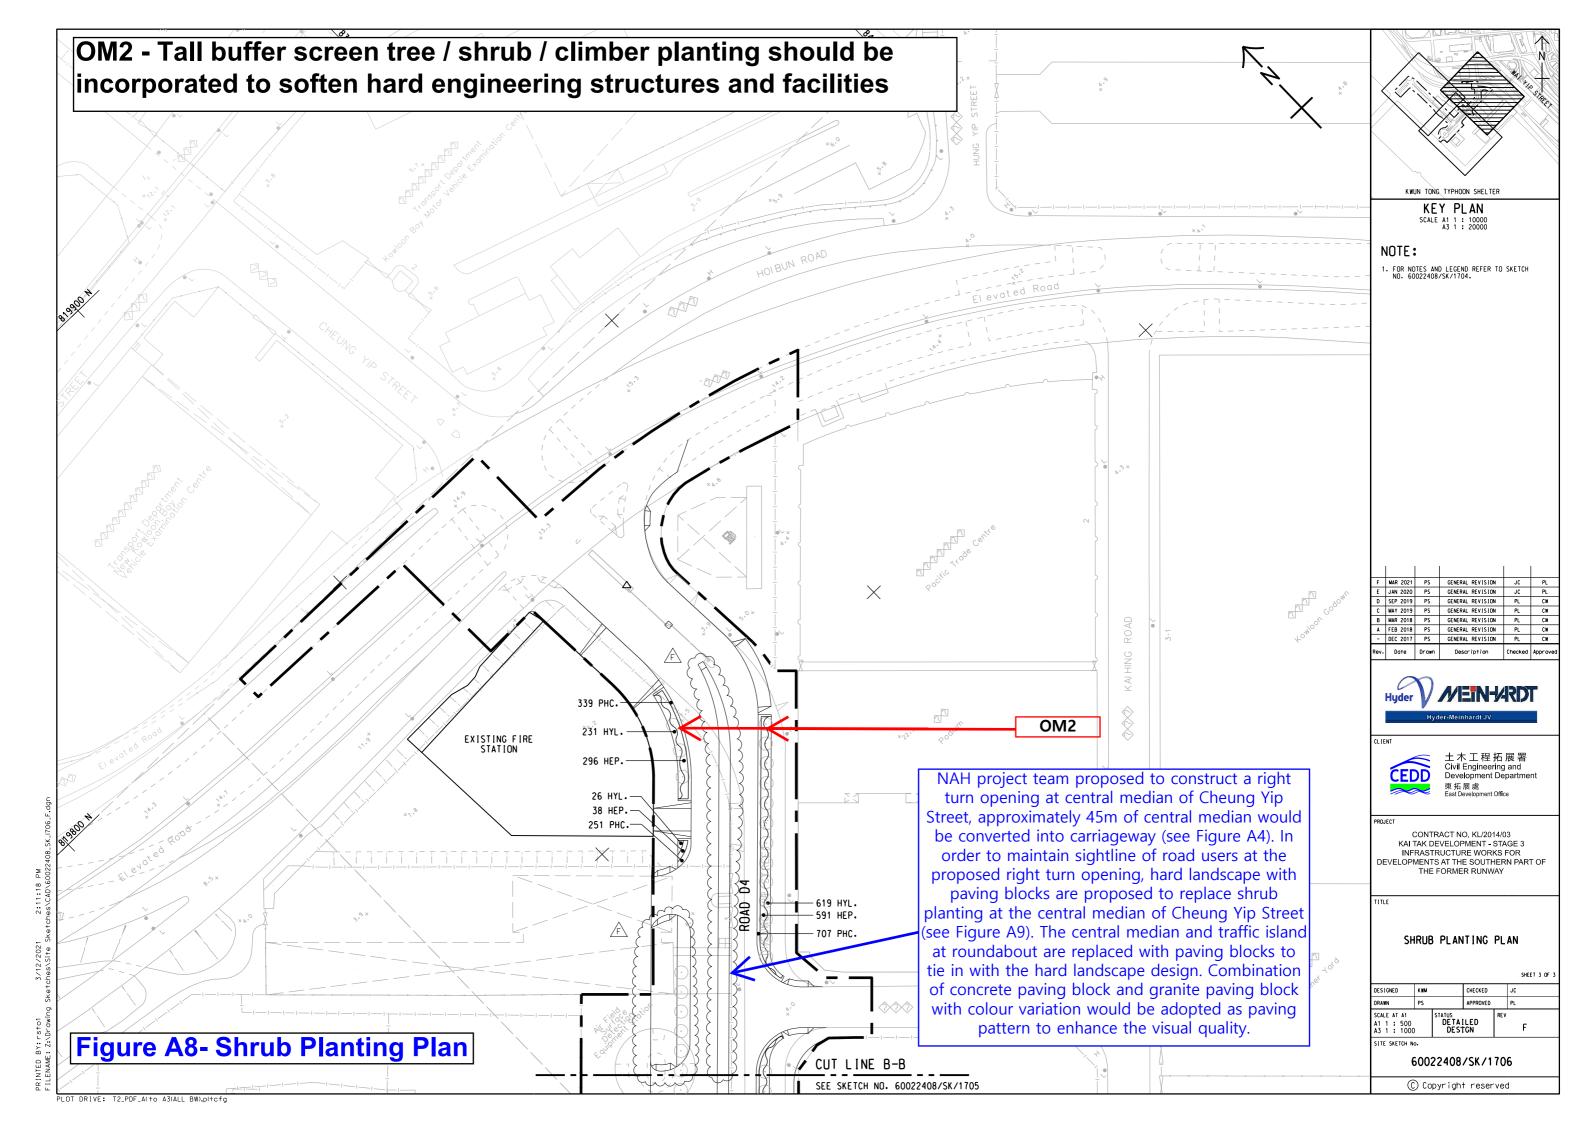

| Table 3.2 - Landscape and Visual Mitigation Measures during Operation Phase for Condition 2.11 of Environmental Permit No.EP-337/2009 |                        |                              |                       |                |             |                    |
|---------------------------------------------------------------------------------------------------------------------------------------|------------------------|------------------------------|-----------------------|----------------|-------------|--------------------|
| Construction                                                                                                                          | Suggested              | Landscape and Visual         | Location of the       | Implementation | Maintenance | Implementation     |
| Mitigation                                                                                                                            | Landscape and          | Mitigation Measures          | Mitigation Measure    | Party          | Party       | Timing             |
| Reference                                                                                                                             | Visual Mitigation      | adopted in the Landscape     |                       |                |             |                    |
|                                                                                                                                       | Measures               | Mitigation Plan              |                       |                |             |                    |
| OM1                                                                                                                                   | Compensatory tree      | Compensatory tree planting   | The project where     | The Contractor | HyD / LCSD  | Compensatory       |
|                                                                                                                                       | planting should be     | was incorporated into the    | appropriate (Appendix |                |             | tree planting will |
|                                                                                                                                       | incorporated into the  | project                      | A Figures A3 to A5)   |                |             | be carried out     |
|                                                                                                                                       | proposed projects      |                              |                       |                |             | prior to operation |
|                                                                                                                                       | where trees are        |                              |                       |                |             | stage.             |
|                                                                                                                                       | affected               |                              |                       |                |             |                    |
| OM2                                                                                                                                   | Tall buffer screen     | Various types of tall buffer | The project where     | The Contractor | LCSD        | Proposed           |
|                                                                                                                                       | tree / shrub / climber | screen trees and shrubs      | appropriate (Appendix |                |             | planting will be   |
|                                                                                                                                       | planting should be     | were proposed along the      | A Figures A3 to A8)   |                |             | planted after      |
|                                                                                                                                       | incorporated to        | footpath and central divider |                       |                |             | completion of      |
|                                                                                                                                       | soften hard            | of Road D4 (part).           |                       |                |             | construction       |
|                                                                                                                                       | engineering            |                              |                       |                |             | works or prior to  |
|                                                                                                                                       | structures and         |                              |                       |                |             | operation stage.   |
|                                                                                                                                       | facilities             |                              |                       |                |             |                    |
|                                                                                                                                       |                        |                              |                       |                |             |                    |
|                                                                                                                                       |                        |                              |                       |                |             |                    |
|                                                                                                                                       |                        |                              |                       |                |             |                    |
| OM3                                                                                                                                   | Sensitive streetscape  | Streetscape design (soft     | The project where     | The Contractor | HyD / LCSD  | This mitigation    |
|                                                                                                                                       | design should be       | and hard landscaping) was    | appropriate (Appendix |                |             | measure will be    |
|                                                                                                                                       | incorporated along     | incorporated in the project. | C Figures C1 to C4    |                |             | implemented at     |