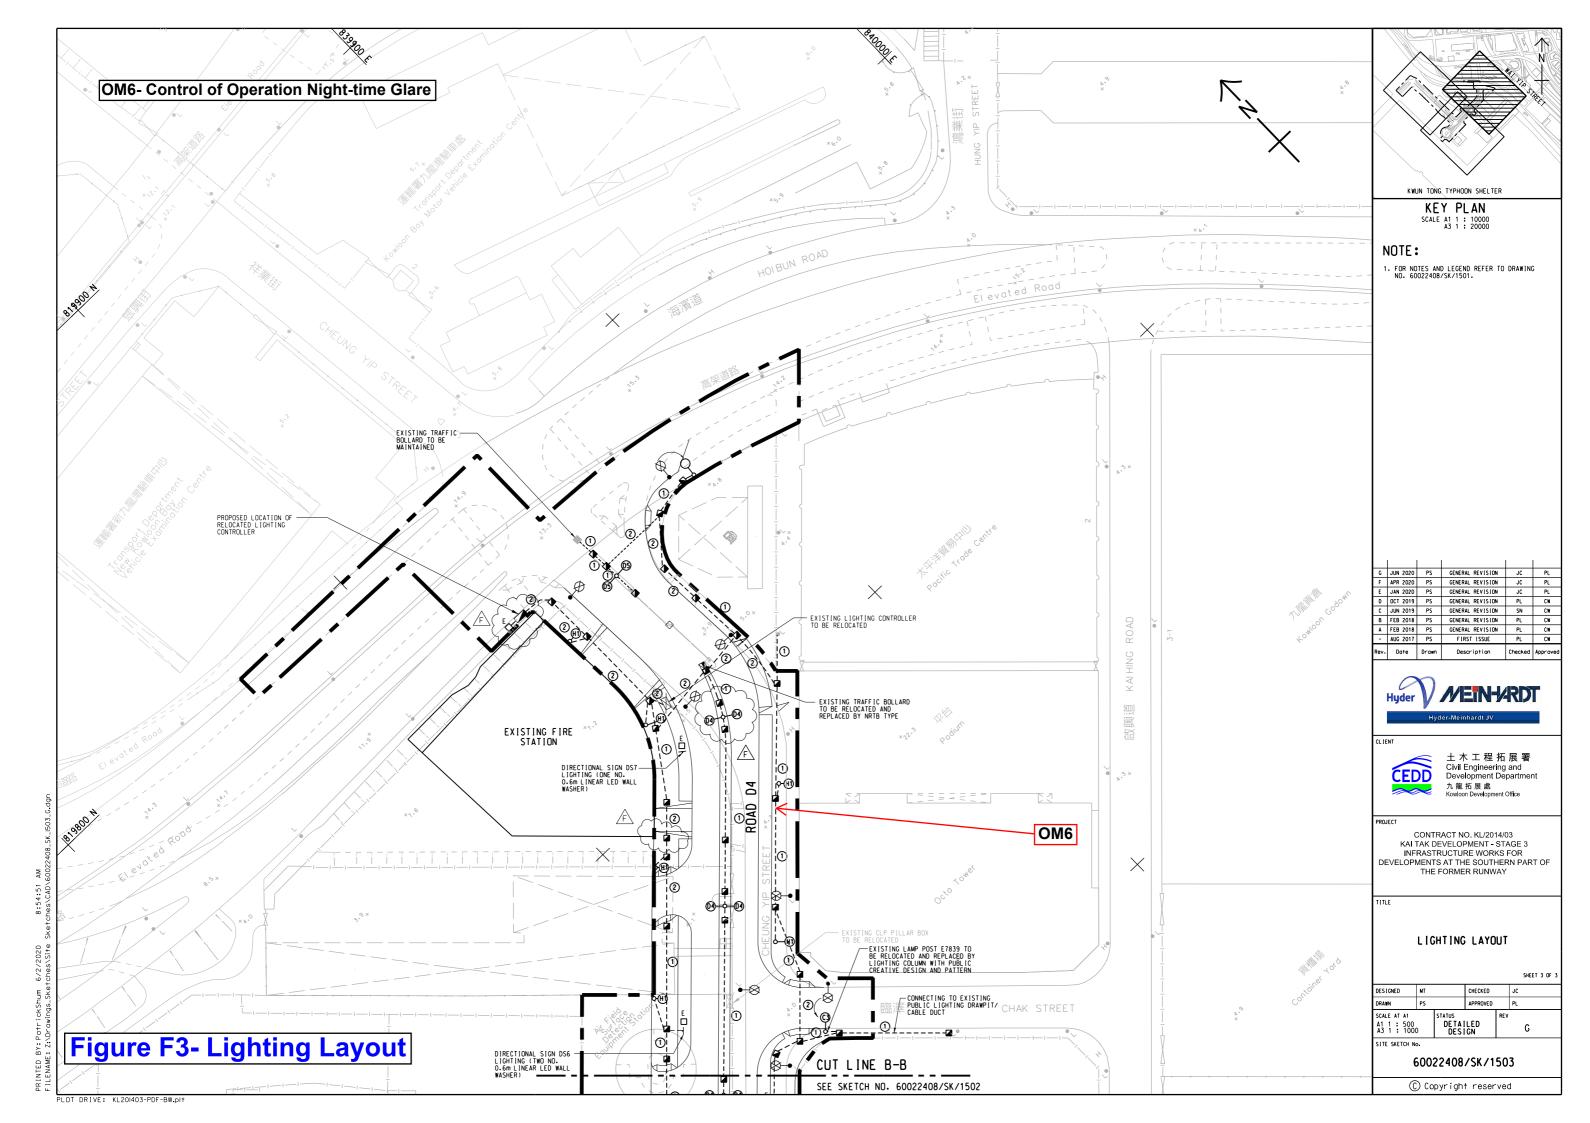

| Construction | Suggested             | Landscape and Visual        | Location of the       | Implementation | Maintenance | Implementation  |
|--------------|-----------------------|-----------------------------|-----------------------|----------------|-------------|-----------------|
| Mitigation   | Landscape and         | Mitigation Measures         | Mitigation Measure    | Party          | Party       | Timing          |
| Reference    | Visual Mitigation     | adopted in the Landscape    |                       |                |             |                 |
|              | Measures              | Mitigation Plan             |                       |                |             |                 |
|              |                       | Appendix A Figures A9 and   |                       |                |             |                 |
|              |                       | A10.                        |                       |                |             |                 |
| OM5          | Aesthetically         | No building, engineering    | The project where     | The Contractor | HyD         | This mitigation |
|              | pleasing design as    | structure and associated    | appropriate (Appendix |                |             | measure will be |
|              | regard to the form,   | infrastructure facilities   | C Figures C1 to C4)   |                |             | implemented at  |
|              | material and finishes | would be constructed under  |                       |                |             | design and      |
|              | should be             | Contract No. KL/2014/03,    |                       |                |             | construction    |
|              | incorporated to all   | only aesthetic pleasing     |                       |                |             | stage.          |
|              | buildings,            | design (e.g. paving blocks  |                       |                |             |                 |
|              | engineering           | at footpath with            |                       |                |             |                 |
|              | structures and        | aesthetically pleasing      |                       |                |             |                 |
|              | associated            | paving patterns) was        |                       |                |             |                 |
|              | infrastructure        | proposed at roadside        |                       |                |             |                 |
|              | facilities            | footpaths.                  |                       |                |             |                 |
| OM6          | Control of Operation  | Type D4 road lightings at   | The project where     | The Contractor | HyD         | This mitigation |
|              | Night-time Glare      | central divider and type H1 | appropriate (Appendix |                |             | measure will be |
|              |                       | footpath lightings along    | F Figures F1 to F3)   |                |             | implemented at  |
|              |                       | road D4 in order to control |                       |                |             | design and      |
|              |                       | the operation night-time    |                       |                |             | construction    |
|              |                       | glare.                      |                       |                |             | stage.          |