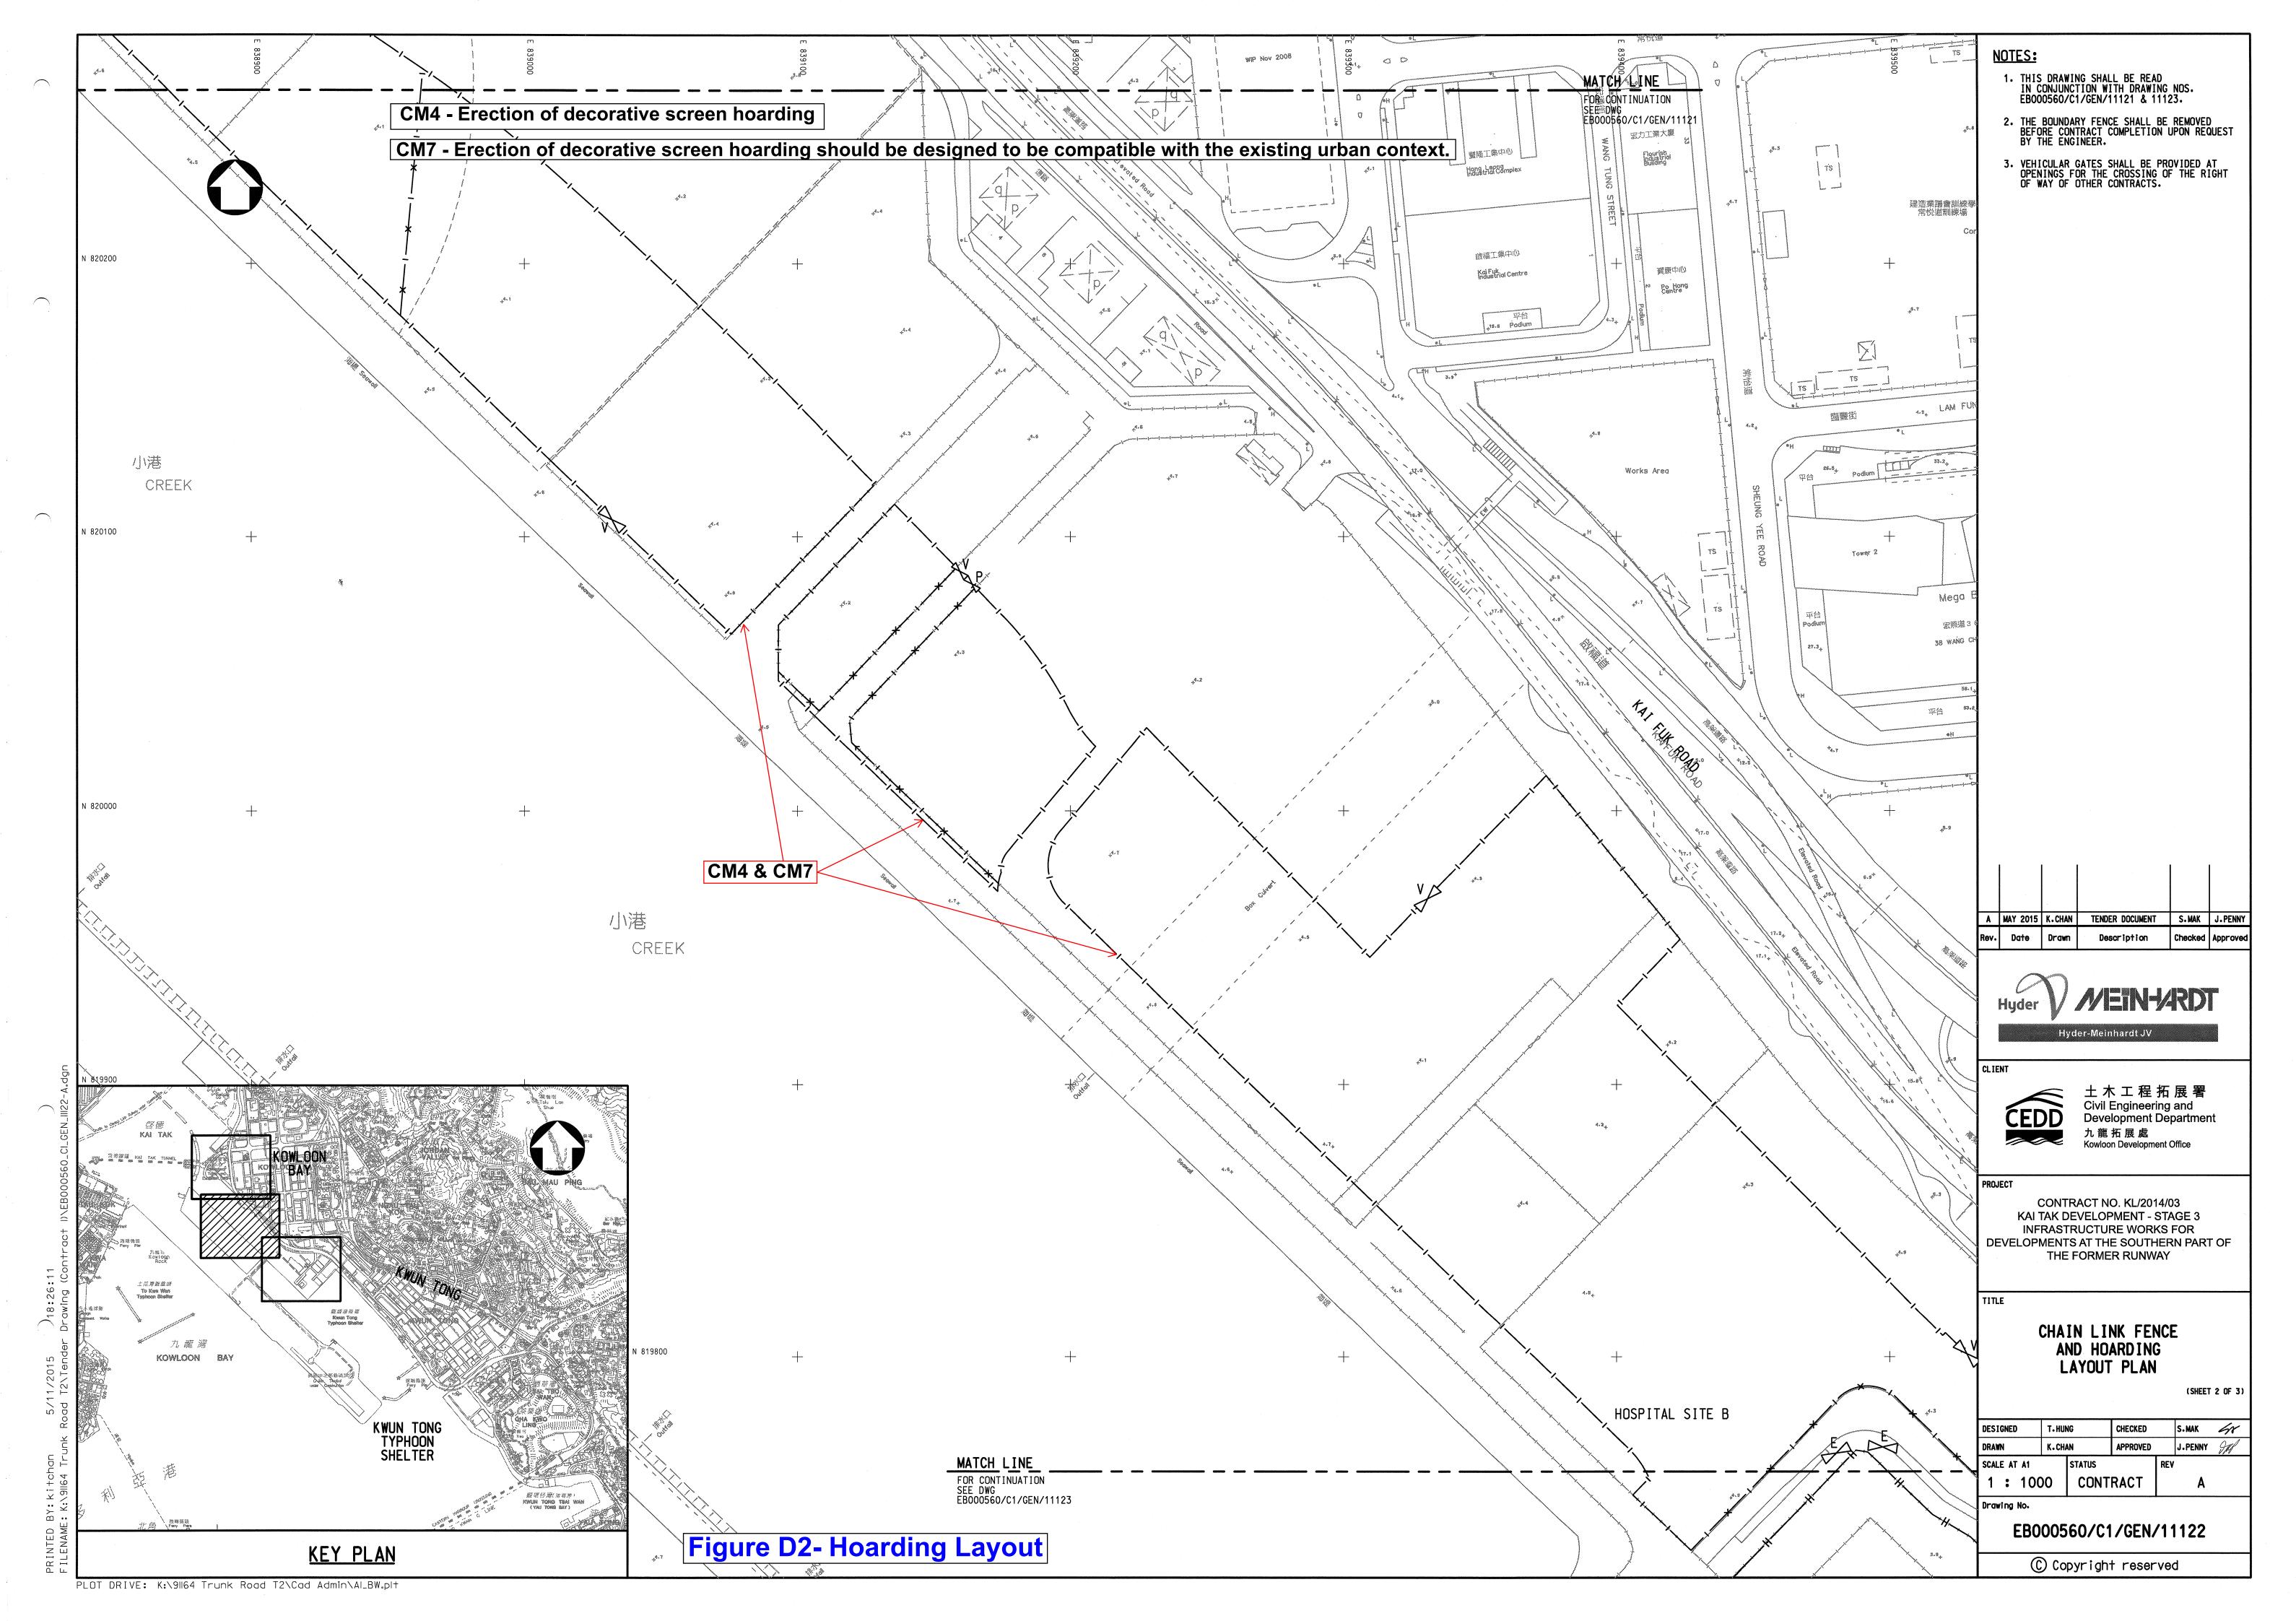

| Table 3.2 - Landscape and Visual Mitigation Measures during Construction Phase for Condition 2.11 of Environmental Permit No.EP-337/2009 |                               |                                      |                              |                |                    |  |
|------------------------------------------------------------------------------------------------------------------------------------------|-------------------------------|--------------------------------------|------------------------------|----------------|--------------------|--|
| Construction                                                                                                                             | Suggested Landscape and       | Landscape and Visual                 | Location of the Mitigation   | Implementation | Implementation     |  |
| Mitigation                                                                                                                               | Visual Mitigation Measures    | Mitigation Measures adopted          | Measure                      | / Maintenance  | Timing             |  |
| Reference                                                                                                                                |                               | in the Landscape Mitigation          |                              | Party          |                    |  |
|                                                                                                                                          |                               | Plan                                 |                              |                |                    |  |
|                                                                                                                                          |                               | allowed for the construction of      |                              |                | during             |  |
|                                                                                                                                          |                               | Road D4 (part). Lanterns used        |                              |                | construction stage |  |
|                                                                                                                                          |                               | for temporary traffic arrangement    |                              |                |                    |  |
|                                                                                                                                          |                               | will be placed at regular intervals  |                              |                |                    |  |
|                                                                                                                                          |                               | as recommended in Code of            |                              |                |                    |  |
|                                                                                                                                          |                               | Practice for the Lighting, Signing   |                              |                |                    |  |
|                                                                                                                                          |                               | and Guarding of Road Works. No       |                              |                |                    |  |
|                                                                                                                                          |                               | other source of lighting will be set |                              |                |                    |  |
|                                                                                                                                          |                               | up at Site to avoid lighting         |                              |                |                    |  |
|                                                                                                                                          |                               | pollution and glare.                 |                              |                |                    |  |
| CM4                                                                                                                                      | Erection of decorative screen | Hoarding with beautification         | The project area where       | The Contractor | Hoarding will be   |  |
|                                                                                                                                          | hoarding                      | works were proposed along the        | appropriate. The hoarding    |                | erected during     |  |
|                                                                                                                                          |                               | site boundary of the Contract at     | layout plan is shown in      |                | construction stage |  |
|                                                                                                                                          |                               | certain locations facing visual      | Appendix D Figures D1 to     |                |                    |  |
|                                                                                                                                          |                               | sensitive receivers.                 | D3 and design is illustrated |                |                    |  |
|                                                                                                                                          |                               |                                      | in Figure D4                 |                |                    |  |