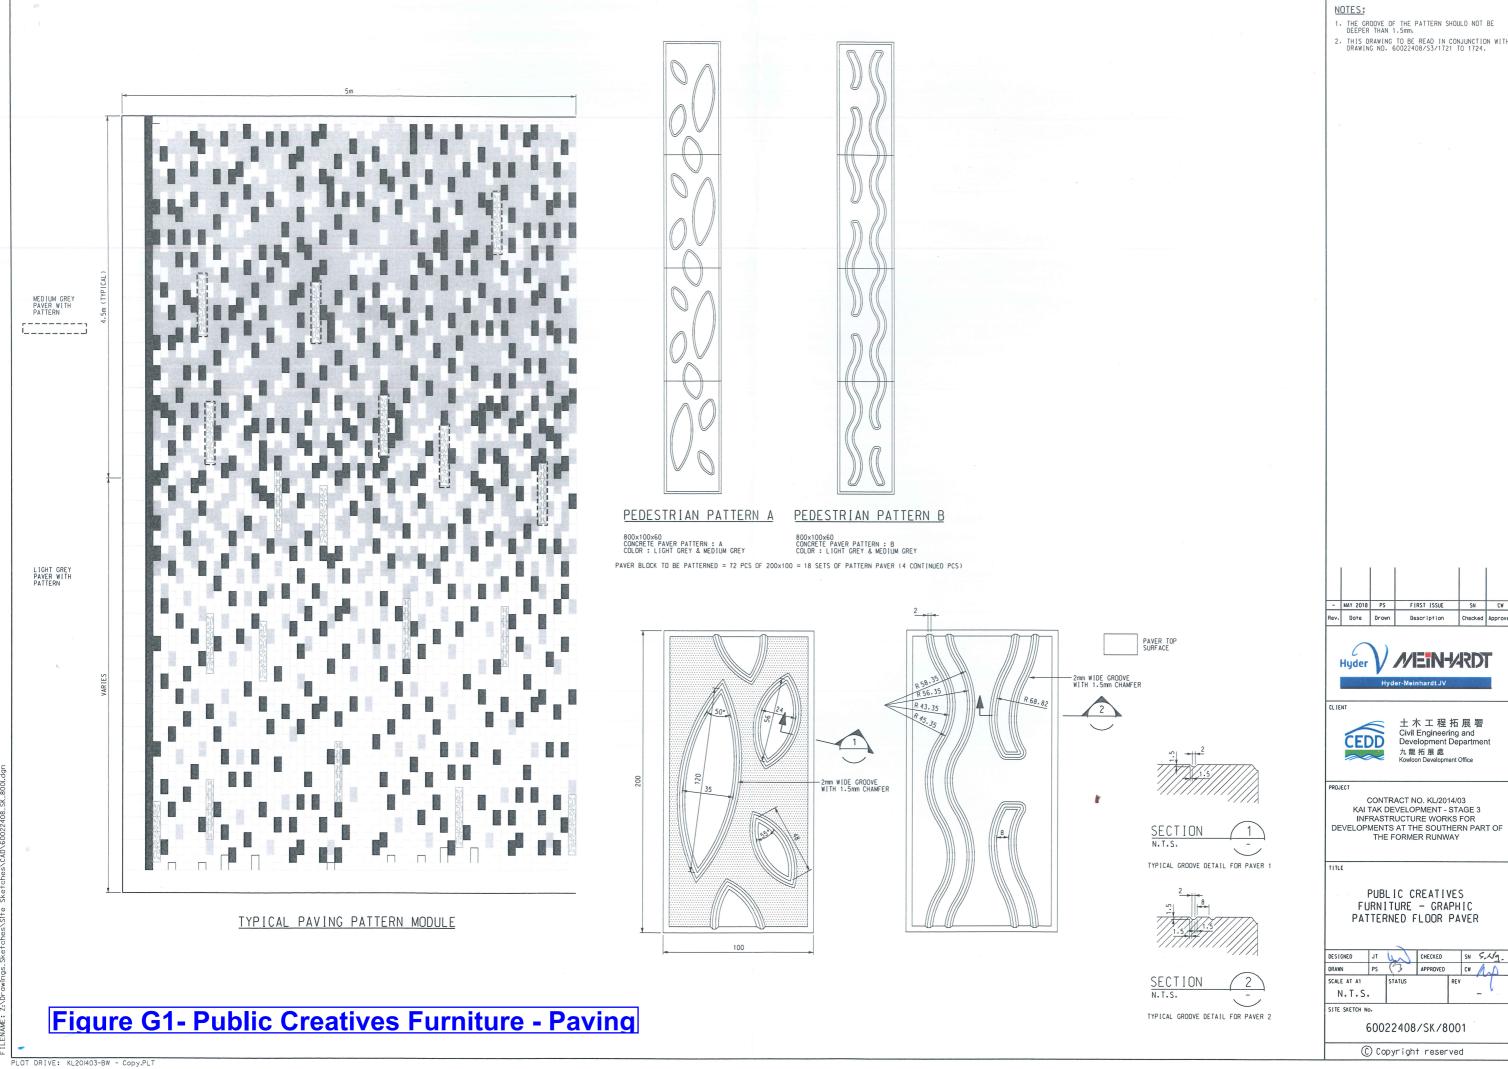

| C&R<br>No. | Comments                                                                                                                                                                                                                                                                                                                                                                                                                                                                                                                                               | Responses                                                                                                                                                                                                                                                                                 |
|------------|--------------------------------------------------------------------------------------------------------------------------------------------------------------------------------------------------------------------------------------------------------------------------------------------------------------------------------------------------------------------------------------------------------------------------------------------------------------------------------------------------------------------------------------------------------|-------------------------------------------------------------------------------------------------------------------------------------------------------------------------------------------------------------------------------------------------------------------------------------------|
| 14.        | Table 3.4 "Summary Table of Landscape and Visual Mitigation Measures adopted in the Landscape Mitigation Plan according to Condition 2.5 of EP-451/2013", majority of the information is not related to this EP covering but simply duplicated with those presented for area under EP-337/2009. Revision of this section should be carried out.                                                                                                                                                                                                        | Noted. Since this report only covers part of Trunk Road T2 (i.e. Supporting Underground Structure under Contract No. KL/2014/03), the Landscape Mitigation Plan covering Trunk Road T2 (whole section) will be submitted separately under Contract No. ED/2018/04 for EP no. EP-451/2013. |
|            | Advisory comment for improvement                                                                                                                                                                                                                                                                                                                                                                                                                                                                                                                       |                                                                                                                                                                                                                                                                                           |
| 15.        | As per our previous comment for other parts of Distributor Roads for KTD. it is noted that the captioned submission is for part of Road D4 only. while other portions of the Distributor Roads should be submitted for comments once available, or as-built drawings were already submitted for some parts of Distributor Roads (e.g. Road D1 and D2 etc.). For easy reference and proper record. the Permit Holder is advised to indicate the currently submitted portion of work together with the tentative status of other portions on a key plan. | Please find the summary of status for Road D1 to Road D4 in the Appendix A Figure A13 for your information.                                                                                                                                                                               |
| 16.        | The Permit Holder is also reminded that comments on this portion of works should generally be applicable to the remaining portions for 'DP1-Distributor Roads".                                                                                                                                                                                                                                                                                                                                                                                        | Noted.                                                                                                                                                                                                                                                                                    |
| 17.        | Other advisory remarks  For any proposed tree preservation / removal application including compensatory proposal. the Permit Holder shall be reminded to approach relevant authority / government department(s) direct to obtain any necessary approval.                                                                                                                                                                                                                                                                                               | Noted.                                                                                                                                                                                                                                                                                    |
| 18.        | To foster a visually cohesion identity, the design on streetscape (e.g. paver) and all buildings/ engineering structures/ associated infrastructure facilities may make reference to the Kai Tak Brand Identify Manual and Public Creative Guidelines.                                                                                                                                                                                                                                                                                                 | Noted. The street furniture with Public Creative Design have been incorporated in this Contract with details shown in Appendix G - Figures G1 to G4.                                                                                                                                      |

| Construction | Suggested             | Landscape and Visual        | Location of the       | Implementation | Maintenance | Implementation  |
|--------------|-----------------------|-----------------------------|-----------------------|----------------|-------------|-----------------|
| Mitigation   | Landscape and         | Mitigation Measures         | Mitigation Measure    | Party          | Party       | Timing          |
| Reference    | Visual Mitigation     | adopted in the Landscape    |                       |                |             |                 |
|              | Measures              | Mitigation Plan             |                       |                |             |                 |
|              |                       | Appendix A Figures A9 and   |                       |                |             |                 |
|              |                       | A10.                        |                       |                |             |                 |
| OM5          | Aesthetically         | No building, engineering    | The project where     | The Contractor | HyD         | This mitigation |
|              | pleasing design as    | structure and associated    | appropriate (Appendix |                |             | measure will be |
|              | regard to the form,   | infrastructure facilities   | C Figures C1 to C4)   |                |             | implemented at  |
|              | material and finishes | would be constructed under  |                       |                |             | design and      |
|              | should be             | Contract No. KL/2014/03,    |                       |                |             | construction    |
|              | incorporated to all   | only aesthetic pleasing     |                       |                |             | stage.          |
|              | buildings,            | design (e.g. paving blocks  |                       |                |             |                 |
|              | engineering           | at footpath with            |                       |                |             |                 |
|              | structures and        | aesthetically pleasing      |                       |                |             |                 |
|              | associated            | paving patterns) was        |                       |                |             |                 |
|              | infrastructure        | proposed at roadside        |                       |                |             |                 |
|              | facilities            | footpaths.                  |                       |                |             |                 |
| OM6          | Control of Operation  | Type D4 road lightings at   | The project where     | The Contractor | HyD         | This mitigation |
|              | Night-time Glare      | central divider and type H1 | appropriate (Appendix |                |             | measure will be |
|              |                       | footpath lightings along    | F Figures F1 to F3)   |                |             | implemented at  |
|              |                       | road D4 in order to control |                       |                |             | design and      |
|              |                       | the operation night-time    |                       |                |             | construction    |
|              |                       | glare.                      |                       |                |             | stage.          |