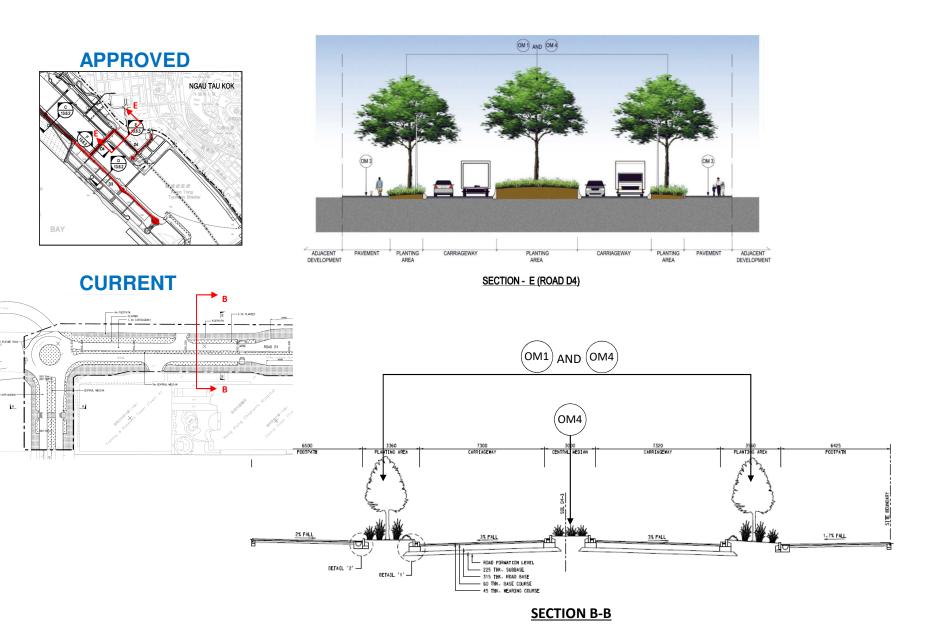

| Table 3.2 - Landscape and Visual Mitigation Measures during Operation Phase for Condition 2.11 of Environmental Permit No.EP-337/2009 |                        |                              |                       |                |             |                    |
|---------------------------------------------------------------------------------------------------------------------------------------|------------------------|------------------------------|-----------------------|----------------|-------------|--------------------|
| Construction                                                                                                                          | Suggested              | Landscape and Visual         | Location of the       | Implementation | Maintenance | Implementation     |
| Mitigation                                                                                                                            | Landscape and          | Mitigation Measures          | Mitigation Measure    | Party          | Party       | Timing             |
| Reference                                                                                                                             | Visual Mitigation      | adopted in the Landscape     |                       |                |             |                    |
|                                                                                                                                       | Measures               | Mitigation Plan              |                       |                |             |                    |
| OM1                                                                                                                                   | Compensatory tree      | Compensatory tree planting   | The project where     | The Contractor | HyD / LCSD  | Compensatory       |
|                                                                                                                                       | planting should be     | was incorporated into the    | appropriate (Appendix |                |             | tree planting will |
|                                                                                                                                       | incorporated into the  | project                      | A Figures A3 to A5)   |                |             | be carried out     |
|                                                                                                                                       | proposed projects      |                              |                       |                |             | prior to operation |
|                                                                                                                                       | where trees are        |                              |                       |                |             | stage.             |
|                                                                                                                                       | affected               |                              |                       |                |             |                    |
| OM2                                                                                                                                   | Tall buffer screen     | Various types of tall buffer | The project where     | The Contractor | LCSD        | Proposed           |
|                                                                                                                                       | tree / shrub / climber | screen trees and shrubs      | appropriate (Appendix |                |             | planting will be   |
|                                                                                                                                       | planting should be     | were proposed along the      | A Figures A3 to A8)   |                |             | planted after      |
|                                                                                                                                       | incorporated to        | footpath and central divider |                       |                |             | completion of      |
|                                                                                                                                       | soften hard            | of Road D4 (part).           |                       |                |             | construction       |
|                                                                                                                                       | engineering            |                              |                       |                |             | works or prior to  |
|                                                                                                                                       | structures and         |                              |                       |                |             | operation stage.   |
|                                                                                                                                       | facilities             |                              |                       |                |             |                    |
|                                                                                                                                       |                        |                              |                       |                |             |                    |
|                                                                                                                                       |                        |                              |                       |                |             |                    |
|                                                                                                                                       |                        |                              |                       |                |             |                    |
| OM3                                                                                                                                   | Sensitive streetscape  | Streetscape design (soft     | The project where     | The Contractor | HyD / LCSD  | This mitigation    |
|                                                                                                                                       | design should be       | and hard landscaping) was    | appropriate (Appendix |                |             | measure will be    |
|                                                                                                                                       | incorporated along     | incorporated in the project. | C Figures C1 to C4    |                |             | implemented at     |

| Table 3.2 - Landscape and Visual Mitigation Measures during Operation Phase for Condition 2.11 of Environmental Permit No.EP-337/2009 |                       |                            |                        |                |             |                   |
|---------------------------------------------------------------------------------------------------------------------------------------|-----------------------|----------------------------|------------------------|----------------|-------------|-------------------|
| Construction                                                                                                                          | Suggested             | Landscape and Visual       | Location of the        | Implementation | Maintenance | Implementation    |
| Mitigation                                                                                                                            | Landscape and         | Mitigation Measures        | Mitigation Measure     | Party          | Party       | Timing            |
| Reference                                                                                                                             | Visual Mitigation     | adopted in the Landscape   |                        |                |             |                   |
|                                                                                                                                       | Measures              | Mitigation Plan            |                        |                |             |                   |
|                                                                                                                                       | all new roads to      |                            | and Appendix G         |                |             | design and        |
|                                                                                                                                       | reflect the new urban |                            | Figures G1 to G4)      |                |             | construction      |
|                                                                                                                                       | development in Kai    |                            |                        |                |             | stage.            |
|                                                                                                                                       | Tak                   |                            |                        |                |             |                   |
| OM4                                                                                                                                   | Structure,            | At Shing Cheong Road and   | The project where      | The Contractor | HyD / LCSD  | Proposed          |
|                                                                                                                                       | ornamental tree /     | Kai Tak Bridge Road,       | appropriate (Appendix  |                |             | planting will be  |
|                                                                                                                                       | shrub / climber       | various types of trees and | A Figures A3 to A8),   |                |             | planted after     |
|                                                                                                                                       | planting should be    | shrub, ornament lightings  | and Figure A12 for the |                |             | completion of     |
|                                                                                                                                       | provided along        | were proposed along the    | detail of soil mix and |                |             | construction      |
|                                                                                                                                       | roadside amenity      | roadside amenity strips to | drainage system of     |                |             | works or prior to |
|                                                                                                                                       | strips and central    | enhance the townscape      | the planting)          |                |             | operation stage   |
|                                                                                                                                       | dividers to enhance   | quality. However, tree     |                        |                |             |                   |
|                                                                                                                                       | the townscape         | would not be provided      |                        |                |             |                   |
|                                                                                                                                       | quality, where space  | along the central divider  |                        |                |             |                   |
|                                                                                                                                       | is available          | due to the high            |                        |                |             |                   |
|                                                                                                                                       |                       | maintenance cost as        |                        |                |             |                   |
|                                                                                                                                       |                       | stipulated in Chapter 4 of |                        |                |             |                   |
|                                                                                                                                       |                       | Street Tree Selection      |                        |                |             |                   |
|                                                                                                                                       |                       | Guide. The reason is       |                        |                |             |                   |
|                                                                                                                                       |                       | discussed in Appendix A    |                        |                |             |                   |
|                                                                                                                                       |                       | Figure A3.                 |                        |                |             |                   |

| Table 3.2 - Lands | cape and Visual Mitigat | ion Measures during Operatio | n Phase for Condition 2 | 2.11 of Environmer | ntal Permit No.E | P-337/2009     |
|-------------------|-------------------------|------------------------------|-------------------------|--------------------|------------------|----------------|
| Construction      | Suggested               | Landscape and Visual         | Location of the         | Implementation     | Maintenance      | Implementation |
| Mitigation        | Landscape and           | Mitigation Measures          | Mitigation Measure      | Party              | Party            | Timing         |
| Reference         | Visual Mitigation       | adopted in the Landscape     |                         |                    |                  |                |
|                   | Measures                | Mitigation Plan              |                         |                    |                  |                |
|                   |                         | At Cheung Yip Street, as     |                         |                    |                  |                |
|                   |                         | New Acute Hospital (NAH)     |                         |                    |                  |                |
|                   |                         | project team proposed to     |                         |                    |                  |                |
|                   |                         | construct a right turn       |                         |                    |                  |                |
|                   |                         | opening at central median    |                         |                    |                  |                |
|                   |                         | at Cheung Yip Street, the    |                         |                    |                  |                |
|                   |                         | central divider with trees,  |                         |                    |                  |                |
|                   |                         | shrub, and ornament          |                         |                    |                  |                |
|                   |                         | lighting was replaced by     |                         |                    |                  |                |
|                   |                         | hard landscape with paving   |                         |                    |                  |                |
|                   |                         | blocks. And granite paving   |                         |                    |                  |                |
|                   |                         | block with colour variation  |                         |                    |                  |                |
|                   |                         | would be adopted to          |                         |                    |                  |                |
|                   |                         | enhance the visual quality   |                         |                    |                  |                |
|                   |                         | of the Cul-de-Sac. The       |                         |                    |                  |                |
|                   |                         | reason is discussed in       |                         |                    |                  |                |
|                   |                         | Appendix A Figure A4.        |                         |                    |                  |                |
|                   |                         |                              |                         |                    |                  |                |
|                   |                         | For the comparison for the   |                         |                    |                  |                |
|                   |                         | abovementioned               |                         |                    |                  |                |
|                   |                         | amendment, please refer to   |                         |                    |                  |                |

| Construction | Suggested             | Landscape and Visual        | Location of the       | Implementation | Maintenance | Implementation  |
|--------------|-----------------------|-----------------------------|-----------------------|----------------|-------------|-----------------|
| Mitigation   | Landscape and         | Mitigation Measures         | Mitigation Measure    | Party          | Party       | Timing          |
| Reference    | Visual Mitigation     | adopted in the Landscape    |                       |                |             |                 |
|              | Measures              | Mitigation Plan             |                       |                |             |                 |
|              |                       | Appendix A Figures A9 and   |                       |                |             |                 |
|              |                       | A10.                        |                       |                |             |                 |
| OM5          | Aesthetically         | No building, engineering    | The project where     | The Contractor | HyD         | This mitigation |
|              | pleasing design as    | structure and associated    | appropriate (Appendix |                |             | measure will be |
|              | regard to the form,   | infrastructure facilities   | C Figures C1 to C4)   |                |             | implemented at  |
|              | material and finishes | would be constructed under  |                       |                |             | design and      |
|              | should be             | Contract No. KL/2014/03,    |                       |                |             | construction    |
|              | incorporated to all   | only aesthetic pleasing     |                       |                |             | stage.          |
|              | buildings,            | design (e.g. paving blocks  |                       |                |             |                 |
|              | engineering           | at footpath with            |                       |                |             |                 |
|              | structures and        | aesthetically pleasing      |                       |                |             |                 |
|              | associated            | paving patterns) was        |                       |                |             |                 |
|              | infrastructure        | proposed at roadside        |                       |                |             |                 |
|              | facilities            | footpaths.                  |                       |                |             |                 |
| OM6          | Control of Operation  | Type D4 road lightings at   | The project where     | The Contractor | HyD         | This mitigation |
|              | Night-time Glare      | central divider and type H1 | appropriate (Appendix |                |             | measure will be |
|              |                       | footpath lightings along    | F Figures F1 to F3)   |                |             | implemented at  |
|              |                       | road D4 in order to control |                       |                |             | design and      |
|              |                       | the operation night-time    |                       |                |             | construction    |
|              |                       | glare.                      |                       |                |             | stage.          |