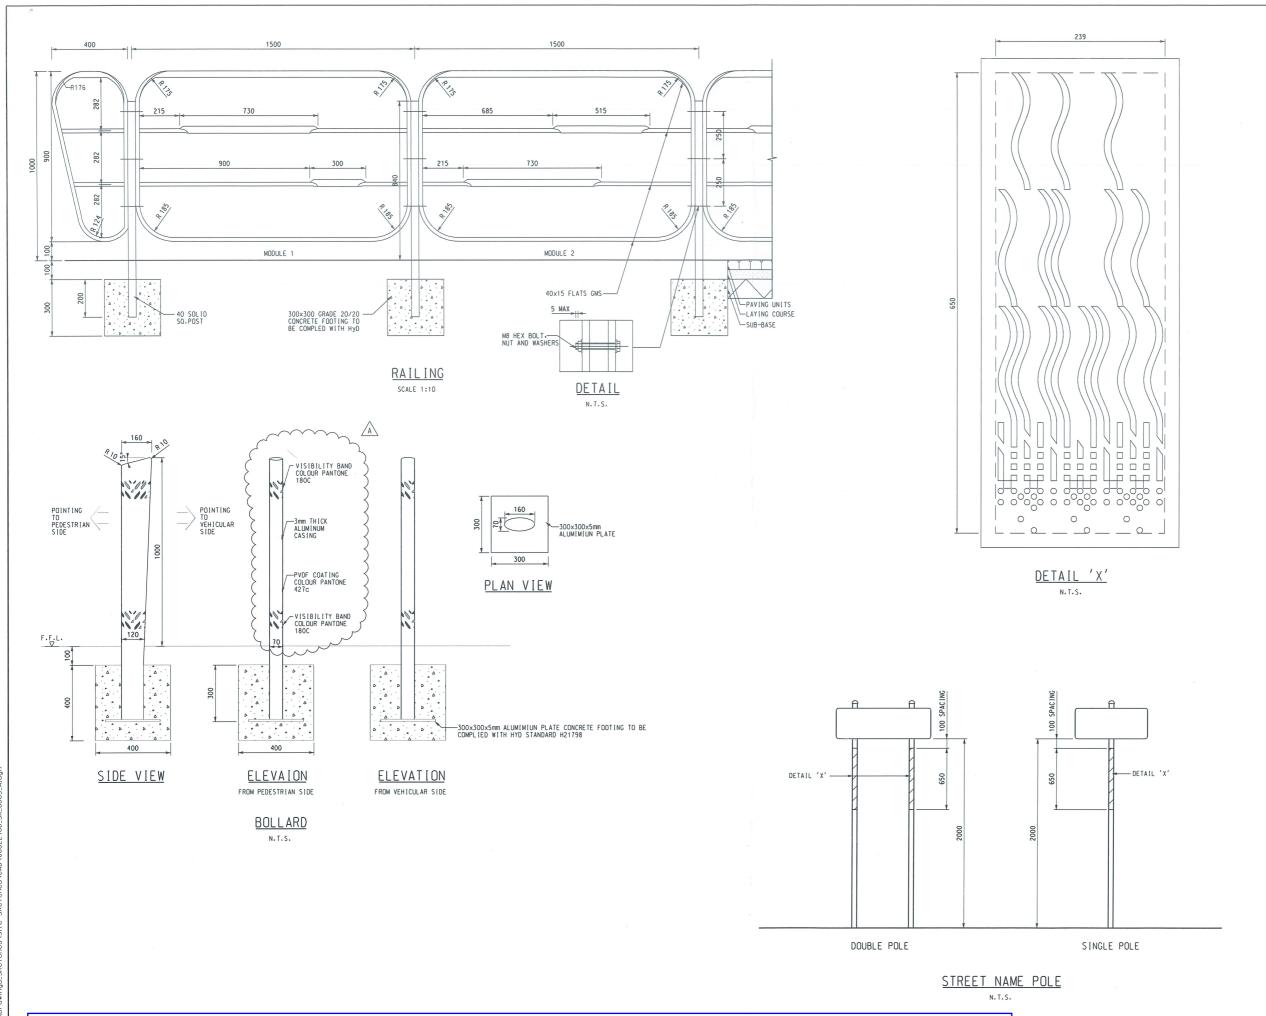

| Table 3.2 - Landscape and Visual Mitigation Measures during Operation Phase for Condition 2.11 of Environmental Permit No.EP-337/2009 |                       |                            |                        |                |             |                   |
|---------------------------------------------------------------------------------------------------------------------------------------|-----------------------|----------------------------|------------------------|----------------|-------------|-------------------|
| Construction                                                                                                                          | Suggested             | Landscape and Visual       | Location of the        | Implementation | Maintenance | Implementation    |
| Mitigation                                                                                                                            | Landscape and         | Mitigation Measures        | Mitigation Measure     | Party          | Party       | Timing            |
| Reference                                                                                                                             | Visual Mitigation     | adopted in the Landscape   |                        |                |             |                   |
|                                                                                                                                       | Measures              | Mitigation Plan            |                        |                |             |                   |
|                                                                                                                                       | all new roads to      |                            | and Appendix G         |                |             | design and        |
|                                                                                                                                       | reflect the new urban |                            | Figures G1 to G4)      |                |             | construction      |
|                                                                                                                                       | development in Kai    |                            |                        |                |             | stage.            |
|                                                                                                                                       | Tak                   |                            |                        |                |             |                   |
| OM4                                                                                                                                   | Structure,            | At Shing Cheong Road and   | The project where      | The Contractor | HyD / LCSD  | Proposed          |
|                                                                                                                                       | ornamental tree /     | Kai Tak Bridge Road,       | appropriate (Appendix  |                |             | planting will be  |
|                                                                                                                                       | shrub / climber       | various types of trees and | A Figures A3 to A8),   |                |             | planted after     |
|                                                                                                                                       | planting should be    | shrub, ornament lightings  | and Figure A12 for the |                |             | completion of     |
|                                                                                                                                       | provided along        | were proposed along the    | detail of soil mix and |                |             | construction      |
|                                                                                                                                       | roadside amenity      | roadside amenity strips to | drainage system of     |                |             | works or prior to |
|                                                                                                                                       | strips and central    | enhance the townscape      | the planting)          |                |             | operation stage   |
|                                                                                                                                       | dividers to enhance   | quality. However, tree     |                        |                |             |                   |
|                                                                                                                                       | the townscape         | would not be provided      |                        |                |             |                   |
|                                                                                                                                       | quality, where space  | along the central divider  |                        |                |             |                   |
|                                                                                                                                       | is available          | due to the high            |                        |                |             |                   |
|                                                                                                                                       |                       | maintenance cost as        |                        |                |             |                   |
|                                                                                                                                       |                       | stipulated in Chapter 4 of |                        |                |             |                   |
|                                                                                                                                       |                       | Street Tree Selection      |                        |                |             |                   |
|                                                                                                                                       |                       | Guide. The reason is       |                        |                |             |                   |
|                                                                                                                                       |                       | discussed in Appendix A    |                        |                |             |                   |
|                                                                                                                                       |                       | Figure A3.                 |                        |                |             |                   |