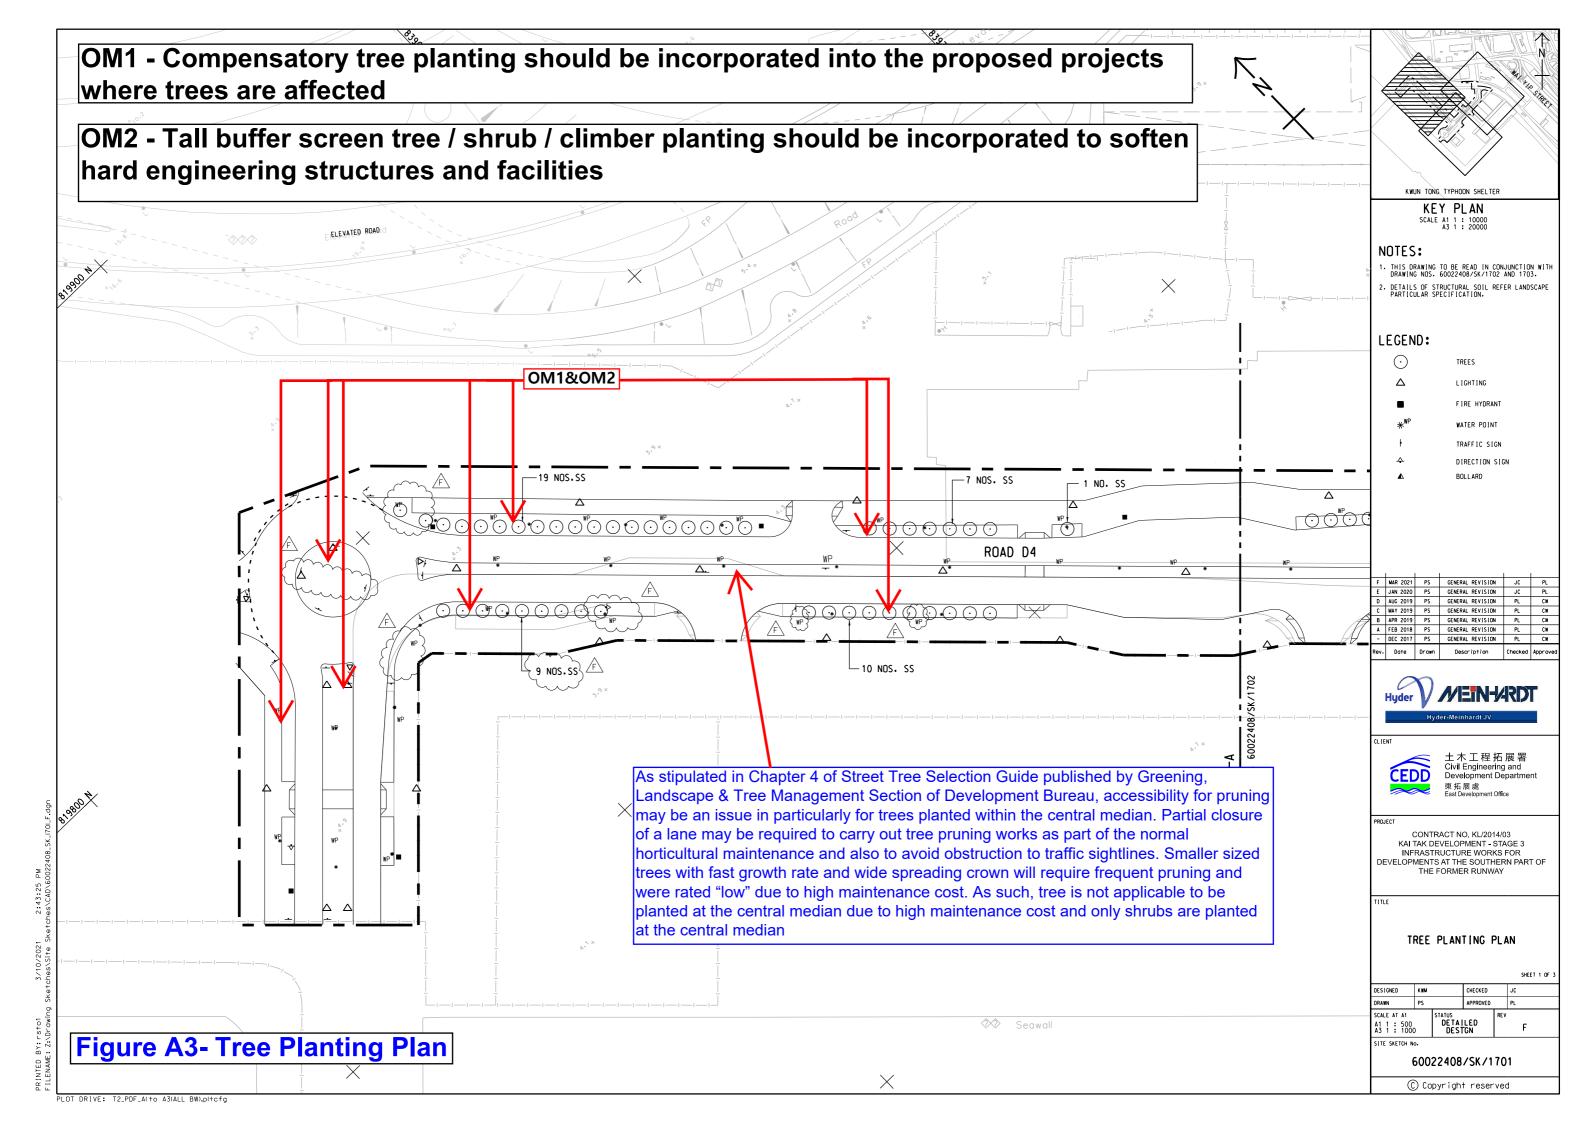

| Table 3.2 - Landscape and Visual Mitigation Measures during Operation Phase for Condition 2.11 of Environmental Permit No.EP-337/2009 |                        |                              |                       |                |             |                    |
|---------------------------------------------------------------------------------------------------------------------------------------|------------------------|------------------------------|-----------------------|----------------|-------------|--------------------|
| Construction                                                                                                                          | Suggested              | Landscape and Visual         | Location of the       | Implementation | Maintenance | Implementation     |
| Mitigation                                                                                                                            | Landscape and          | Mitigation Measures          | Mitigation Measure    | Party          | Party       | Timing             |
| Reference                                                                                                                             | Visual Mitigation      | adopted in the Landscape     |                       |                |             |                    |
|                                                                                                                                       | Measures               | Mitigation Plan              |                       |                |             |                    |
| OM1                                                                                                                                   | Compensatory tree      | Compensatory tree planting   | The project where     | The Contractor | HyD / LCSD  | Compensatory       |
|                                                                                                                                       | planting should be     | was incorporated into the    | appropriate (Appendix |                |             | tree planting will |
|                                                                                                                                       | incorporated into the  | project                      | A Figures A3 to A5)   |                |             | be carried out     |
|                                                                                                                                       | proposed projects      |                              |                       |                |             | prior to operation |
|                                                                                                                                       | where trees are        |                              |                       |                |             | stage.             |
|                                                                                                                                       | affected               |                              |                       |                |             |                    |
| OM2                                                                                                                                   | Tall buffer screen     | Various types of tall buffer | The project where     | The Contractor | LCSD        | Proposed           |
|                                                                                                                                       | tree / shrub / climber | screen trees and shrubs      | appropriate (Appendix |                |             | planting will be   |
|                                                                                                                                       | planting should be     | were proposed along the      | A Figures A3 to A8)   |                |             | planted after      |
|                                                                                                                                       | incorporated to        | footpath and central divider |                       |                |             | completion of      |
|                                                                                                                                       | soften hard            | of Road D4 (part).           |                       |                |             | construction       |
|                                                                                                                                       | engineering            |                              |                       |                |             | works or prior to  |
|                                                                                                                                       | structures and         |                              |                       |                |             | operation stage.   |
|                                                                                                                                       | facilities             |                              |                       |                |             |                    |
|                                                                                                                                       |                        |                              |                       |                |             |                    |
|                                                                                                                                       |                        |                              |                       |                |             |                    |
|                                                                                                                                       |                        |                              |                       |                |             |                    |
| OM3                                                                                                                                   | Sensitive streetscape  | Streetscape design (soft     | The project where     | The Contractor | HyD / LCSD  | This mitigation    |
|                                                                                                                                       | design should be       | and hard landscaping) was    | appropriate (Appendix |                |             | measure will be    |
|                                                                                                                                       | incorporated along     | incorporated in the project. | C Figures C1 to C4    |                |             | implemented at     |

| Table 3.2 - Landscape and Visual Mitigation Measures during Operation Phase for Condition 2.11 of Environmental Permit No.EP-337/2009 |                       |                            |                        |                |             |                   |
|---------------------------------------------------------------------------------------------------------------------------------------|-----------------------|----------------------------|------------------------|----------------|-------------|-------------------|
| Construction                                                                                                                          | Suggested             | Landscape and Visual       | Location of the        | Implementation | Maintenance | Implementation    |
| Mitigation                                                                                                                            | Landscape and         | Mitigation Measures        | Mitigation Measure     | Party          | Party       | Timing            |
| Reference                                                                                                                             | Visual Mitigation     | adopted in the Landscape   |                        |                |             |                   |
|                                                                                                                                       | Measures              | Mitigation Plan            |                        |                |             |                   |
|                                                                                                                                       | all new roads to      |                            | and Appendix G         |                |             | design and        |
|                                                                                                                                       | reflect the new urban |                            | Figures G1 to G4)      |                |             | construction      |
|                                                                                                                                       | development in Kai    |                            |                        |                |             | stage.            |
|                                                                                                                                       | Tak                   |                            |                        |                |             |                   |
| OM4                                                                                                                                   | Structure,            | At Shing Cheong Road and   | The project where      | The Contractor | HyD / LCSD  | Proposed          |
|                                                                                                                                       | ornamental tree /     | Kai Tak Bridge Road,       | appropriate (Appendix  |                |             | planting will be  |
|                                                                                                                                       | shrub / climber       | various types of trees and | A Figures A3 to A8),   |                |             | planted after     |
|                                                                                                                                       | planting should be    | shrub, ornament lightings  | and Figure A12 for the |                |             | completion of     |
|                                                                                                                                       | provided along        | were proposed along the    | detail of soil mix and |                |             | construction      |
|                                                                                                                                       | roadside amenity      | roadside amenity strips to | drainage system of     |                |             | works or prior to |
|                                                                                                                                       | strips and central    | enhance the townscape      | the planting)          |                |             | operation stage   |
|                                                                                                                                       | dividers to enhance   | quality. However, tree     |                        |                |             |                   |
|                                                                                                                                       | the townscape         | would not be provided      |                        |                |             |                   |
|                                                                                                                                       | quality, where space  | along the central divider  |                        |                |             |                   |
|                                                                                                                                       | is available          | due to the high            |                        |                |             |                   |
|                                                                                                                                       |                       | maintenance cost as        |                        |                |             |                   |
|                                                                                                                                       |                       | stipulated in Chapter 4 of |                        |                |             |                   |
|                                                                                                                                       |                       | Street Tree Selection      |                        |                |             |                   |
|                                                                                                                                       |                       | Guide. The reason is       |                        |                |             |                   |
|                                                                                                                                       |                       | discussed in Appendix A    |                        |                |             |                   |
|                                                                                                                                       |                       | Figure A3.                 |                        |                |             |                   |

| Table 3.2 - Lands | cape and Visual Mitigat | ion Measures during Operatio | n Phase for Condition 2 | 2.11 of Environmer | ntal Permit No.E | P-337/2009     |
|-------------------|-------------------------|------------------------------|-------------------------|--------------------|------------------|----------------|
| Construction      | Suggested               | Landscape and Visual         | Location of the         | Implementation     | Maintenance      | Implementation |
| Mitigation        | Landscape and           | Mitigation Measures          | Mitigation Measure      | Party              | Party            | Timing         |
| Reference         | Visual Mitigation       | adopted in the Landscape     |                         |                    |                  |                |
|                   | Measures                | Mitigation Plan              |                         |                    |                  |                |
|                   |                         | At Cheung Yip Street, as     |                         |                    |                  |                |
|                   |                         | New Acute Hospital (NAH)     |                         |                    |                  |                |
|                   |                         | project team proposed to     |                         |                    |                  |                |
|                   |                         | construct a right turn       |                         |                    |                  |                |
|                   |                         | opening at central median    |                         |                    |                  |                |
|                   |                         | at Cheung Yip Street, the    |                         |                    |                  |                |
|                   |                         | central divider with trees,  |                         |                    |                  |                |
|                   |                         | shrub, and ornament          |                         |                    |                  |                |
|                   |                         | lighting was replaced by     |                         |                    |                  |                |
|                   |                         | hard landscape with paving   |                         |                    |                  |                |
|                   |                         | blocks. And granite paving   |                         |                    |                  |                |
|                   |                         | block with colour variation  |                         |                    |                  |                |
|                   |                         | would be adopted to          |                         |                    |                  |                |
|                   |                         | enhance the visual quality   |                         |                    |                  |                |
|                   |                         | of the Cul-de-Sac. The       |                         |                    |                  |                |
|                   |                         | reason is discussed in       |                         |                    |                  |                |
|                   |                         | Appendix A Figure A4.        |                         |                    |                  |                |
|                   |                         |                              |                         |                    |                  |                |
|                   |                         | For the comparison for the   |                         |                    |                  |                |
|                   |                         | abovementioned               |                         |                    |                  |                |
|                   |                         | amendment, please refer to   |                         |                    |                  |                |