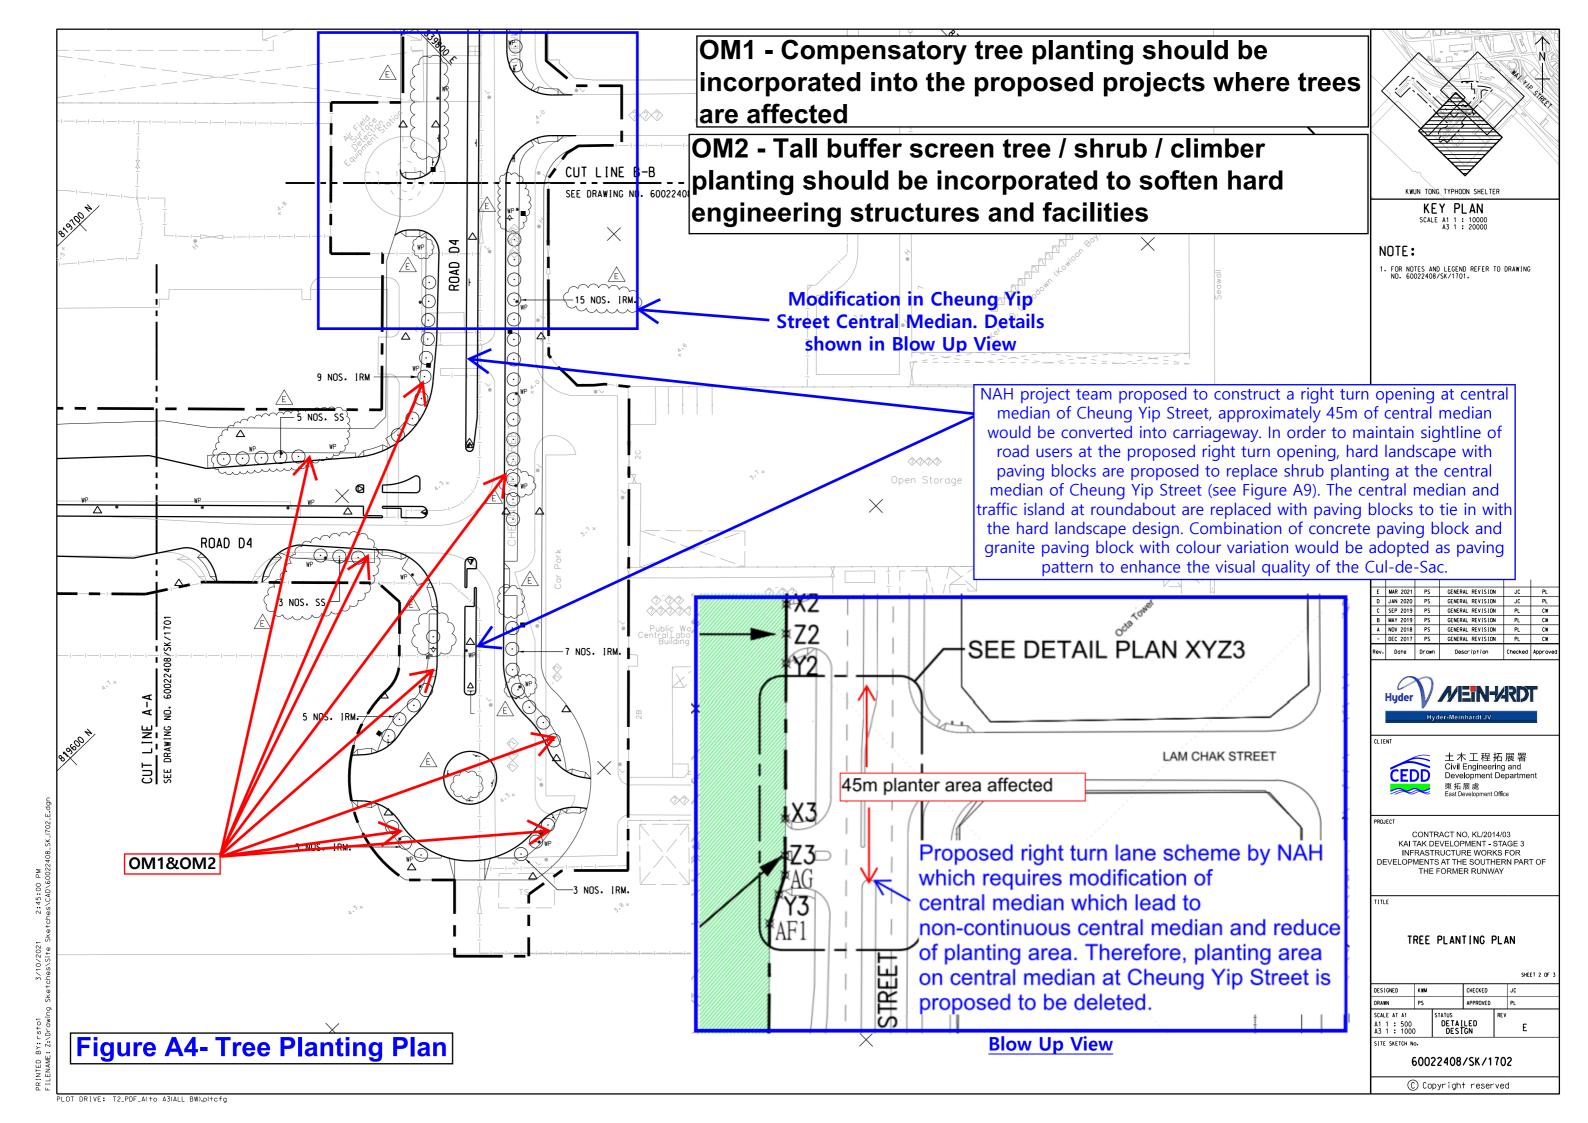

| Table 3.2 - Lands | cape and Visual Mitigat | ion Measures during Operatio | n Phase for Condition 2 | 2.11 of Environmer | ntal Permit No.E | P-337/2009     |
|-------------------|-------------------------|------------------------------|-------------------------|--------------------|------------------|----------------|
| Construction      | Suggested               | Landscape and Visual         | Location of the         | Implementation     | Maintenance      | Implementation |
| Mitigation        | Landscape and           | Mitigation Measures          | Mitigation Measure      | Party              | Party            | Timing         |
| Reference         | Visual Mitigation       | adopted in the Landscape     |                         |                    |                  |                |
|                   | Measures                | Mitigation Plan              |                         |                    |                  |                |
|                   |                         | At Cheung Yip Street, as     |                         |                    |                  |                |
|                   |                         | New Acute Hospital (NAH)     |                         |                    |                  |                |
|                   |                         | project team proposed to     |                         |                    |                  |                |
|                   |                         | construct a right turn       |                         |                    |                  |                |
|                   |                         | opening at central median    |                         |                    |                  |                |
|                   |                         | at Cheung Yip Street, the    |                         |                    |                  |                |
|                   |                         | central divider with trees,  |                         |                    |                  |                |
|                   |                         | shrub, and ornament          |                         |                    |                  |                |
|                   |                         | lighting was replaced by     |                         |                    |                  |                |
|                   |                         | hard landscape with paving   |                         |                    |                  |                |
|                   |                         | blocks. And granite paving   |                         |                    |                  |                |
|                   |                         | block with colour variation  |                         |                    |                  |                |
|                   |                         | would be adopted to          |                         |                    |                  |                |
|                   |                         | enhance the visual quality   |                         |                    |                  |                |
|                   |                         | of the Cul-de-Sac. The       |                         |                    |                  |                |
|                   |                         | reason is discussed in       |                         |                    |                  |                |
|                   |                         | Appendix A Figure A4.        |                         |                    |                  |                |
|                   |                         |                              |                         |                    |                  |                |
|                   |                         | For the comparison for the   |                         |                    |                  |                |
|                   |                         | abovementioned               |                         |                    |                  |                |
|                   |                         | amendment, please refer to   |                         |                    |                  |                |

| Construction | Suggested             | Landscape and Visual        | Location of the       | Implementation | Maintenance | Implementation  |
|--------------|-----------------------|-----------------------------|-----------------------|----------------|-------------|-----------------|
| Mitigation   | Landscape and         | Mitigation Measures         | Mitigation Measure    | Party          | Party       | Timing          |
| Reference    | Visual Mitigation     | adopted in the Landscape    |                       |                |             |                 |
|              | Measures              | Mitigation Plan             |                       |                |             |                 |
|              |                       | Appendix A Figures A9 and   |                       |                |             |                 |
|              |                       | A10.                        |                       |                |             |                 |
| OM5          | Aesthetically         | No building, engineering    | The project where     | The Contractor | HyD         | This mitigation |
|              | pleasing design as    | structure and associated    | appropriate (Appendix |                |             | measure will be |
|              | regard to the form,   | infrastructure facilities   | C Figures C1 to C4)   |                |             | implemented at  |
|              | material and finishes | would be constructed under  |                       |                |             | design and      |
|              | should be             | Contract No. KL/2014/03,    |                       |                |             | construction    |
|              | incorporated to all   | only aesthetic pleasing     |                       |                |             | stage.          |
|              | buildings,            | design (e.g. paving blocks  |                       |                |             |                 |
|              | engineering           | at footpath with            |                       |                |             |                 |
|              | structures and        | aesthetically pleasing      |                       |                |             |                 |
|              | associated            | paving patterns) was        |                       |                |             |                 |
|              | infrastructure        | proposed at roadside        |                       |                |             |                 |
|              | facilities            | footpaths.                  |                       |                |             |                 |
| OM6          | Control of Operation  | Type D4 road lightings at   | The project where     | The Contractor | HyD         | This mitigation |
|              | Night-time Glare      | central divider and type H1 | appropriate (Appendix |                |             | measure will be |
|              |                       | footpath lightings along    | F Figures F1 to F3)   |                |             | implemented at  |
|              |                       | road D4 in order to control |                       |                |             | design and      |
|              |                       | the operation night-time    |                       |                |             | construction    |
|              |                       | glare.                      |                       |                |             | stage.          |

| C&R<br>No. | Comments                                                                                                                                                                                                                                                                                                                                                                                                                                                                                                                           | Responses                                                                                                                                                                                                                                                                                                                                                                                                                                               |
|------------|------------------------------------------------------------------------------------------------------------------------------------------------------------------------------------------------------------------------------------------------------------------------------------------------------------------------------------------------------------------------------------------------------------------------------------------------------------------------------------------------------------------------------------|---------------------------------------------------------------------------------------------------------------------------------------------------------------------------------------------------------------------------------------------------------------------------------------------------------------------------------------------------------------------------------------------------------------------------------------------------------|
| 7.         | As indicated in Table 3.2 "Summary Table of Landscape and Visual Mitigation Measure's implemented in accordance with the Landscape Mitigation Plan deposited under Condition 2.11 of EP-337/2009", 117 trees will be compensated. However, only 109 nos. of trees will be planted as indicated in Dwg. 6002240S/SK/1700 - Planting Schedule of Appendix A, and as illustrated in Dwg. 6022408/SK/1701-1703 - Tree Planting Plan, total 112 nos. of new trees is shown on plan. Inconsistencies of information should be rectified. | Please be clarified that the 109 numbers of trees will be compensated. The report and corresponding drawing no.60022408/SK/1703 have been revised accordingly in Appendix A - Figure A5.                                                                                                                                                                                                                                                                |
|            | CM2 - Tree unavoidably affected by the works should be transplanted where practical                                                                                                                                                                                                                                                                                                                                                                                                                                                |                                                                                                                                                                                                                                                                                                                                                                                                                                                         |
| 8.         | The Permit Holder should clarify whether there is any proposed transplant trees within the concerned extent of works and submit relevant information for review.  OM1 - Compensatory tree planting should be incorporated into the proposed projects where trees are affected:  OM2 - Tall buffer screen tree/ shrub/climber planting, vertical green and                                                                                                                                                                          | Please be clarified that no tree would be transplanted in the concerned area under this report.                                                                                                                                                                                                                                                                                                                                                         |
|            | roof greening where appropriate should he incorporated to soften hard engineering structures and facilities;  OM4 - Structure ornamental tree/ shrub/climber planting should be provided along roadside amenity strips and central dividers to enhance the townscape quality, where space is available                                                                                                                                                                                                                             |                                                                                                                                                                                                                                                                                                                                                                                                                                                         |
| 9.         | When compared with Fig. 13.6.3 of AEIAR-130/2009, tree and shrub planting in the central median is not observed. Justification for possible design change and alternative landscape treatment, where appropriate, should be presented in the submission. Besides, the updated no. of new tree planting should be clearly indicated in the submission.                                                                                                                                                                              | Please be clarified that shrub would be provided in the central median at Road D4. Due to the space limitation of central median at Shing Cheong Road, Cheung Yip Street and Kai Tak Bridge Road, no tree would be provided in the central median of the concerned area. For the latest tree planting plan of Shing Cheong Road, Cheung Yip Street and Kai Tak Bridge Road, please find the attached Appendix A - Figure A3 to A5 for your information. |