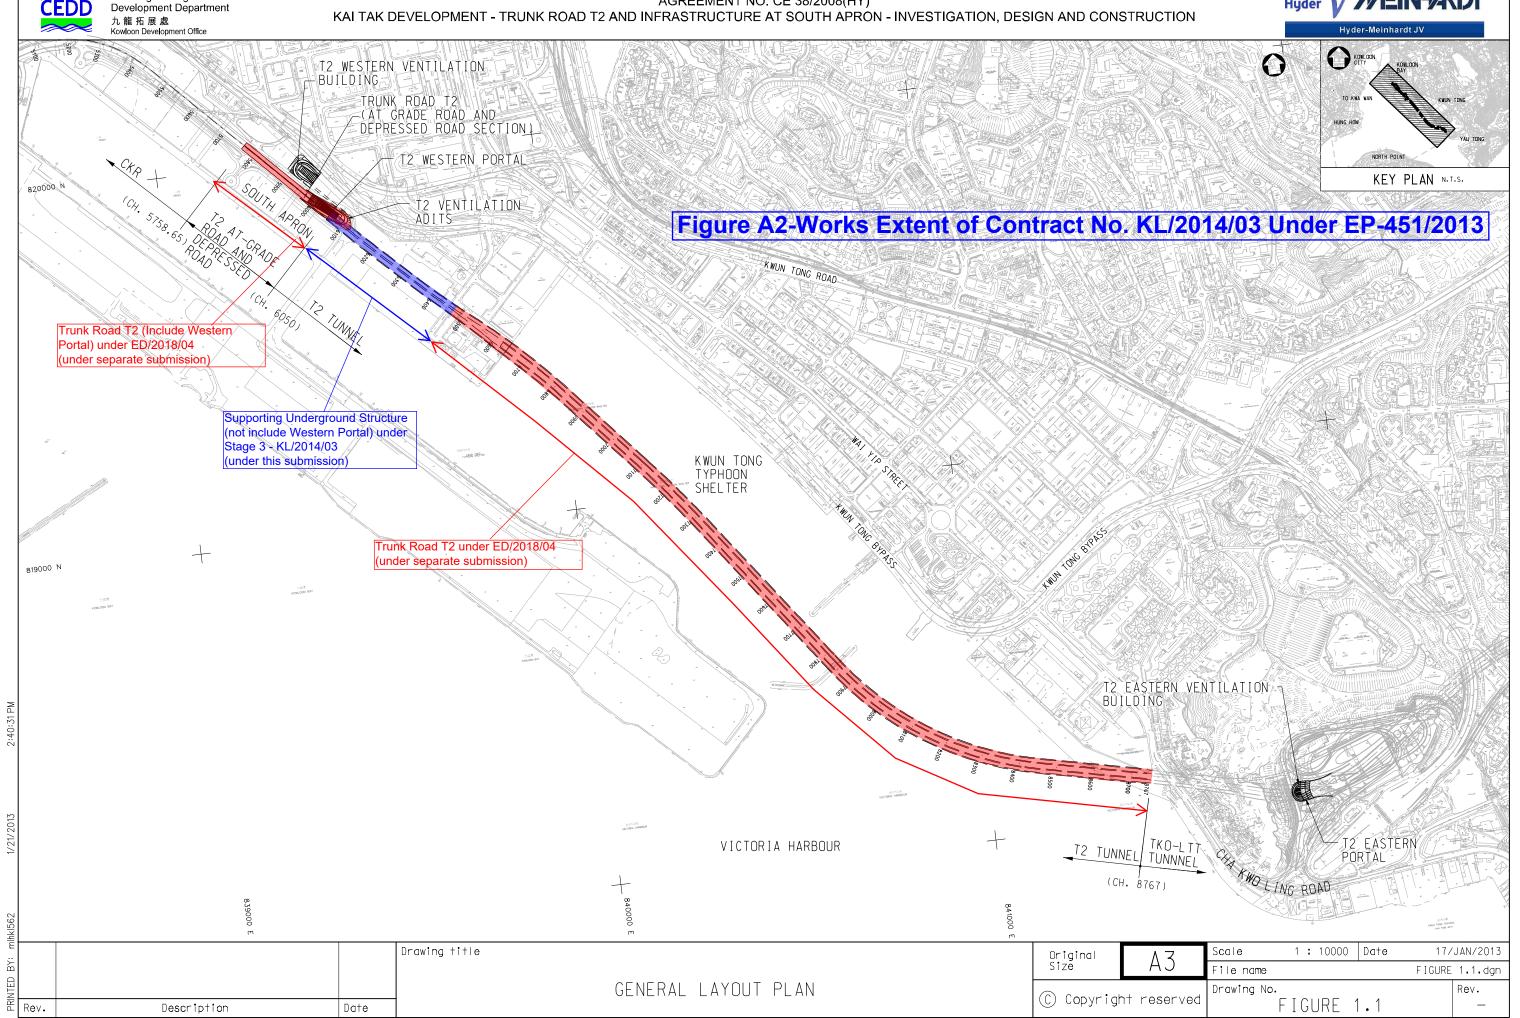

The works extent of Road D4 (part) and Trunk Road T2 (part) under Contract No. KL/2014/03 are demonstrated in Figure A1 and Figure A2. It covers the landscape and visual impact assessment and mitigation measures for the construction and operation of distributor road Road D4 (part) under EP-337/2009 and a supporting underground structure of about 0.4 km long under EP-451/2013. The status of Landscape Mitigation Plan and as-built drawing submission for EP-337/2009 is summarized in Figure A13.

|     | Environmental Protection Department                                                                                                        |                                                                                                                         |
|-----|--------------------------------------------------------------------------------------------------------------------------------------------|-------------------------------------------------------------------------------------------------------------------------|
|     | D   000   1   0   4   400   ED 00440   00440   D4   4                                                                                      |                                                                                                                         |
|     | Branch Office under () in Ax(48) in EP 2/K19/S3/10 Pt.4                                                                                    | TI: IMPL 1 C II I II I                                                                                                  |
|     | Please be advised that, with the incorporation of the amendment page provided on 2 December 2021, we have no comment on the LMP. Please    | This LMP has been finalised with incorporation of amendment page for Figure A11 (provided by HMJV to EPD via email on 2 |
|     | finalised the LMP and furnish us 4 hard copies and 1 electronic copy of                                                                    | December 2021). The LMP will be uploaded to project website.                                                            |
|     | the finalised LMP. The LMP will be placed in the EIAO Register for public                                                                  | December 2021). The Livii will be apleaded to project website.                                                          |
|     | information. Please also upload the LMP to your project website(s)                                                                         |                                                                                                                         |
| C&R | Comments                                                                                                                                   | Responses                                                                                                               |
| No. |                                                                                                                                            |                                                                                                                         |
|     | Environmental Protection Department                                                                                                        |                                                                                                                         |
|     | Branch Office under () in Ax(48) in EP 2/K19/S3/10 Pt.3                                                                                    |                                                                                                                         |
|     | I refer to the Engineer's Representative (HMJV)'s letter (reference:                                                                       |                                                                                                                         |
|     | KL/2014/03/M45/100/7282 dated 12 March 2021 submitting the updated                                                                         |                                                                                                                         |
|     | Landscape Mitigation Plan for the captioned Contract under Condition 2.11 of the Environmental Permit No. EP-337/2009 and Condition 2.5 of |                                                                                                                         |
|     | Environmental Permit No, EP-451/2013.                                                                                                      |                                                                                                                         |
|     | Environmental Formit (10, El To 1/2010).                                                                                                   |                                                                                                                         |
|     | Having reviewed the submission and consulted the Director of Planning,                                                                     |                                                                                                                         |
|     | we consider the submission has not yet complied with the captioned EP                                                                      |                                                                                                                         |
|     | conditions. Our comments on the submission are enclosed in Annex I for                                                                     |                                                                                                                         |
|     | your follow up.                                                                                                                            |                                                                                                                         |
|     | General Comments                                                                                                                           |                                                                                                                         |
| 1.  | It is understood that the submission covers part of Road D4 which should                                                                   | Please find the extent of the works for part of Road D4, covered                                                        |
|     | be covered by Permit No. EP-337/2009 (Register No. AEIAR-130/2009)                                                                         | under Permit No. EP-337/2009 (Register No. AEIAR-                                                                       |
|     | and a small portion of Trunk Road T2 which should be covered by Permit No. EP-451/2013 (Register No. AEIAR-174/2013). The extent of the    | 130/2009) and construction of a small portion of Trunk Road T2 (Supporting Underground Structure), covered under Permit |
|     | corresponding EP covered area should be clearly indicated on plan for                                                                      | No. EP-451/2013 (Register No. AEIAR-174/2013) marked on                                                                 |
|     | reference.                                                                                                                                 | plans in Appendix A - Figures A1 and A2.                                                                                |
|     |                                                                                                                                            | F                                                                                                                       |
|     |                                                                                                                                            |                                                                                                                         |