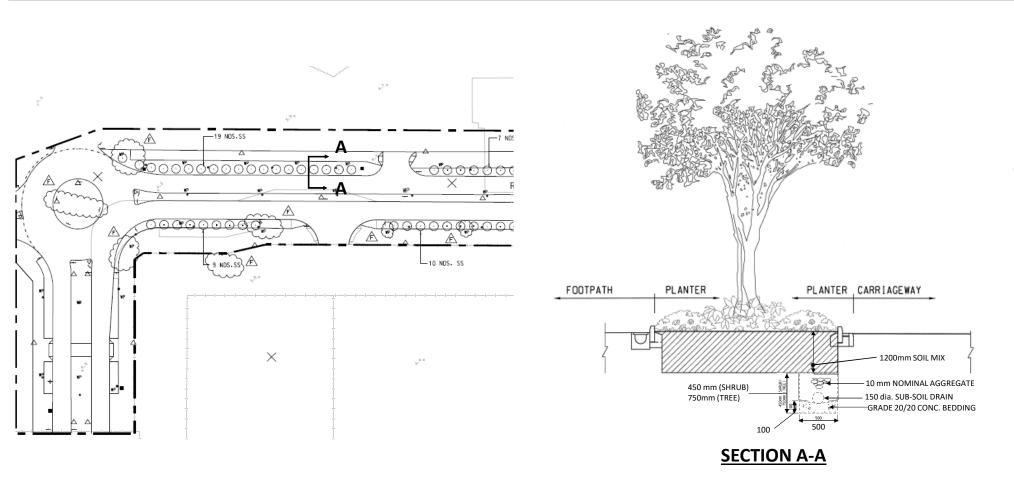

| C&R<br>No. | Comments                                                                                                                                                                                                                                                                                                                                                                                                                                                                                                                                                                                                                                                                                                                                                                      | Responses                                                                                                                                                                                                                                                                                                                                              |
|------------|-------------------------------------------------------------------------------------------------------------------------------------------------------------------------------------------------------------------------------------------------------------------------------------------------------------------------------------------------------------------------------------------------------------------------------------------------------------------------------------------------------------------------------------------------------------------------------------------------------------------------------------------------------------------------------------------------------------------------------------------------------------------------------|--------------------------------------------------------------------------------------------------------------------------------------------------------------------------------------------------------------------------------------------------------------------------------------------------------------------------------------------------------|
| 2.         | The submission has not yet complied with Condition 2.11 of EP-337/2009 and Condition 2.5 of EP-451/2013, since there is insufficient information to demonstrate conforming to the mitigations contained in the approved EIA Reports (Register No. AEIAR-130/2009 and AEIAR-174/2013). Information and consideration related the concerned EP conditions should be reflected / elaborated by relevant landscape drawings in the submission. As per our previous comments to other portion of Kai Tak Development (KTD), The Environmental Team Leader (ET) and Independent Environmental Checker (IEC) should critically review the contents before formal submission. The IEC and ET are reminded to duly exercise their duties in accordance to EP Condition 1.9 of the EPs. | Noted. The description of all the measures are provided under Section 3 of the plan. The measures addressing Condition 2.11 of EP-337/2009 is addressed in Table 3.2 while Condition 2.5 of EP-451/2013 is addressed in Table 3.3 of the submission. Relevant landscape drawings are supplemented with annotation showing mitigation measures adopted. |
| 3.         | The Permit Holder should arrange the LMPs to relate to / compare with the corresponding AEIARs, i.e. Figure 13.6 and Figure 13.6.2 of AEIAR-130/2009 and Figure 9.11.2 of AEIAR-174/2013, etc.                                                                                                                                                                                                                                                                                                                                                                                                                                                                                                                                                                                | The comparison with the corresponding AEIARs are shown in Appendix A - Figures A10 and A11.                                                                                                                                                                                                                                                            |
| 4.         | The currently submitted LMPs in A4 is small and unclear. LMPs should be presented in suitable scale with blow up plans, sections and typical details where appropriate. Respective Landscape Mitigation Measures (LMMs) should be annotated on all relevant drawings to demonstrate the provisions of landscape mitigation measures and the effectiveness of planting proposal for alleviation of impacts.                                                                                                                                                                                                                                                                                                                                                                    | Please find the attached LMPs in A3 size with blow up plans, section and typical details for your information. LMMs are also annotated on relevant drawings as shown in Appendices A to F.                                                                                                                                                             |
| 5.         | Tables 3.2 and 3.4: To serve as an implementation schedule of mitigation measures recommended in the submission, please include columns stating the location (by referring to relevant drawing), implementation party, maintenance party and implementation timing of the respective mitigation measures.                                                                                                                                                                                                                                                                                                                                                                                                                                                                     | Noted. The schedule of mitigation measures is revised as shown in Tables 3.2 and 3.3.                                                                                                                                                                                                                                                                  |
|            | Specific comments for Condition 2.11 of Environmental Permit No. EP-337/2009:                                                                                                                                                                                                                                                                                                                                                                                                                                                                                                                                                                                                                                                                                                 |                                                                                                                                                                                                                                                                                                                                                        |
| 6.         | CM1 – All existing trees should be carefully protected during construction  Tree protection plan is missing.                                                                                                                                                                                                                                                                                                                                                                                                                                                                                                                                                                                                                                                                  | Please find the blow up of tree protection plan as shown in Appendix B Figures B1 to B2.                                                                                                                                                                                                                                                               |

| Table 3.2 - Landscape and Visual Mitigation Measures during Operation Phase for Condition 2.11 of Environmental Permit No.EP-337/2009 |                       |                            |                        |                |             |                   |
|---------------------------------------------------------------------------------------------------------------------------------------|-----------------------|----------------------------|------------------------|----------------|-------------|-------------------|
| Construction                                                                                                                          | Suggested             | Landscape and Visual       | Location of the        | Implementation | Maintenance | Implementation    |
| Mitigation                                                                                                                            | Landscape and         | Mitigation Measures        | Mitigation Measure     | Party          | Party       | Timing            |
| Reference                                                                                                                             | Visual Mitigation     | adopted in the Landscape   |                        |                |             |                   |
|                                                                                                                                       | Measures              | Mitigation Plan            |                        |                |             |                   |
|                                                                                                                                       | all new roads to      |                            | and Appendix G         |                |             | design and        |
|                                                                                                                                       | reflect the new urban |                            | Figures G1 to G4)      |                |             | construction      |
|                                                                                                                                       | development in Kai    |                            |                        |                |             | stage.            |
|                                                                                                                                       | Tak                   |                            |                        |                |             |                   |
| OM4                                                                                                                                   | Structure,            | At Shing Cheong Road and   | The project where      | The Contractor | HyD / LCSD  | Proposed          |
|                                                                                                                                       | ornamental tree /     | Kai Tak Bridge Road,       | appropriate (Appendix  |                |             | planting will be  |
|                                                                                                                                       | shrub / climber       | various types of trees and | A Figures A3 to A8),   |                |             | planted after     |
|                                                                                                                                       | planting should be    | shrub, ornament lightings  | and Figure A12 for the |                |             | completion of     |
|                                                                                                                                       | provided along        | were proposed along the    | detail of soil mix and |                |             | construction      |
|                                                                                                                                       | roadside amenity      | roadside amenity strips to | drainage system of     |                |             | works or prior to |
|                                                                                                                                       | strips and central    | enhance the townscape      | the planting)          |                |             | operation stage   |
|                                                                                                                                       | dividers to enhance   | quality. However, tree     |                        |                |             |                   |
|                                                                                                                                       | the townscape         | would not be provided      |                        |                |             |                   |
|                                                                                                                                       | quality, where space  | along the central divider  |                        |                |             |                   |
|                                                                                                                                       | is available          | due to the high            |                        |                |             |                   |
|                                                                                                                                       |                       | maintenance cost as        |                        |                |             |                   |
|                                                                                                                                       |                       | stipulated in Chapter 4 of |                        |                |             |                   |
|                                                                                                                                       |                       | Street Tree Selection      |                        |                |             |                   |
|                                                                                                                                       |                       | Guide. The reason is       |                        |                |             |                   |
|                                                                                                                                       |                       | discussed in Appendix A    |                        |                |             |                   |
|                                                                                                                                       |                       | Figure A3.                 |                        |                |             |                   |