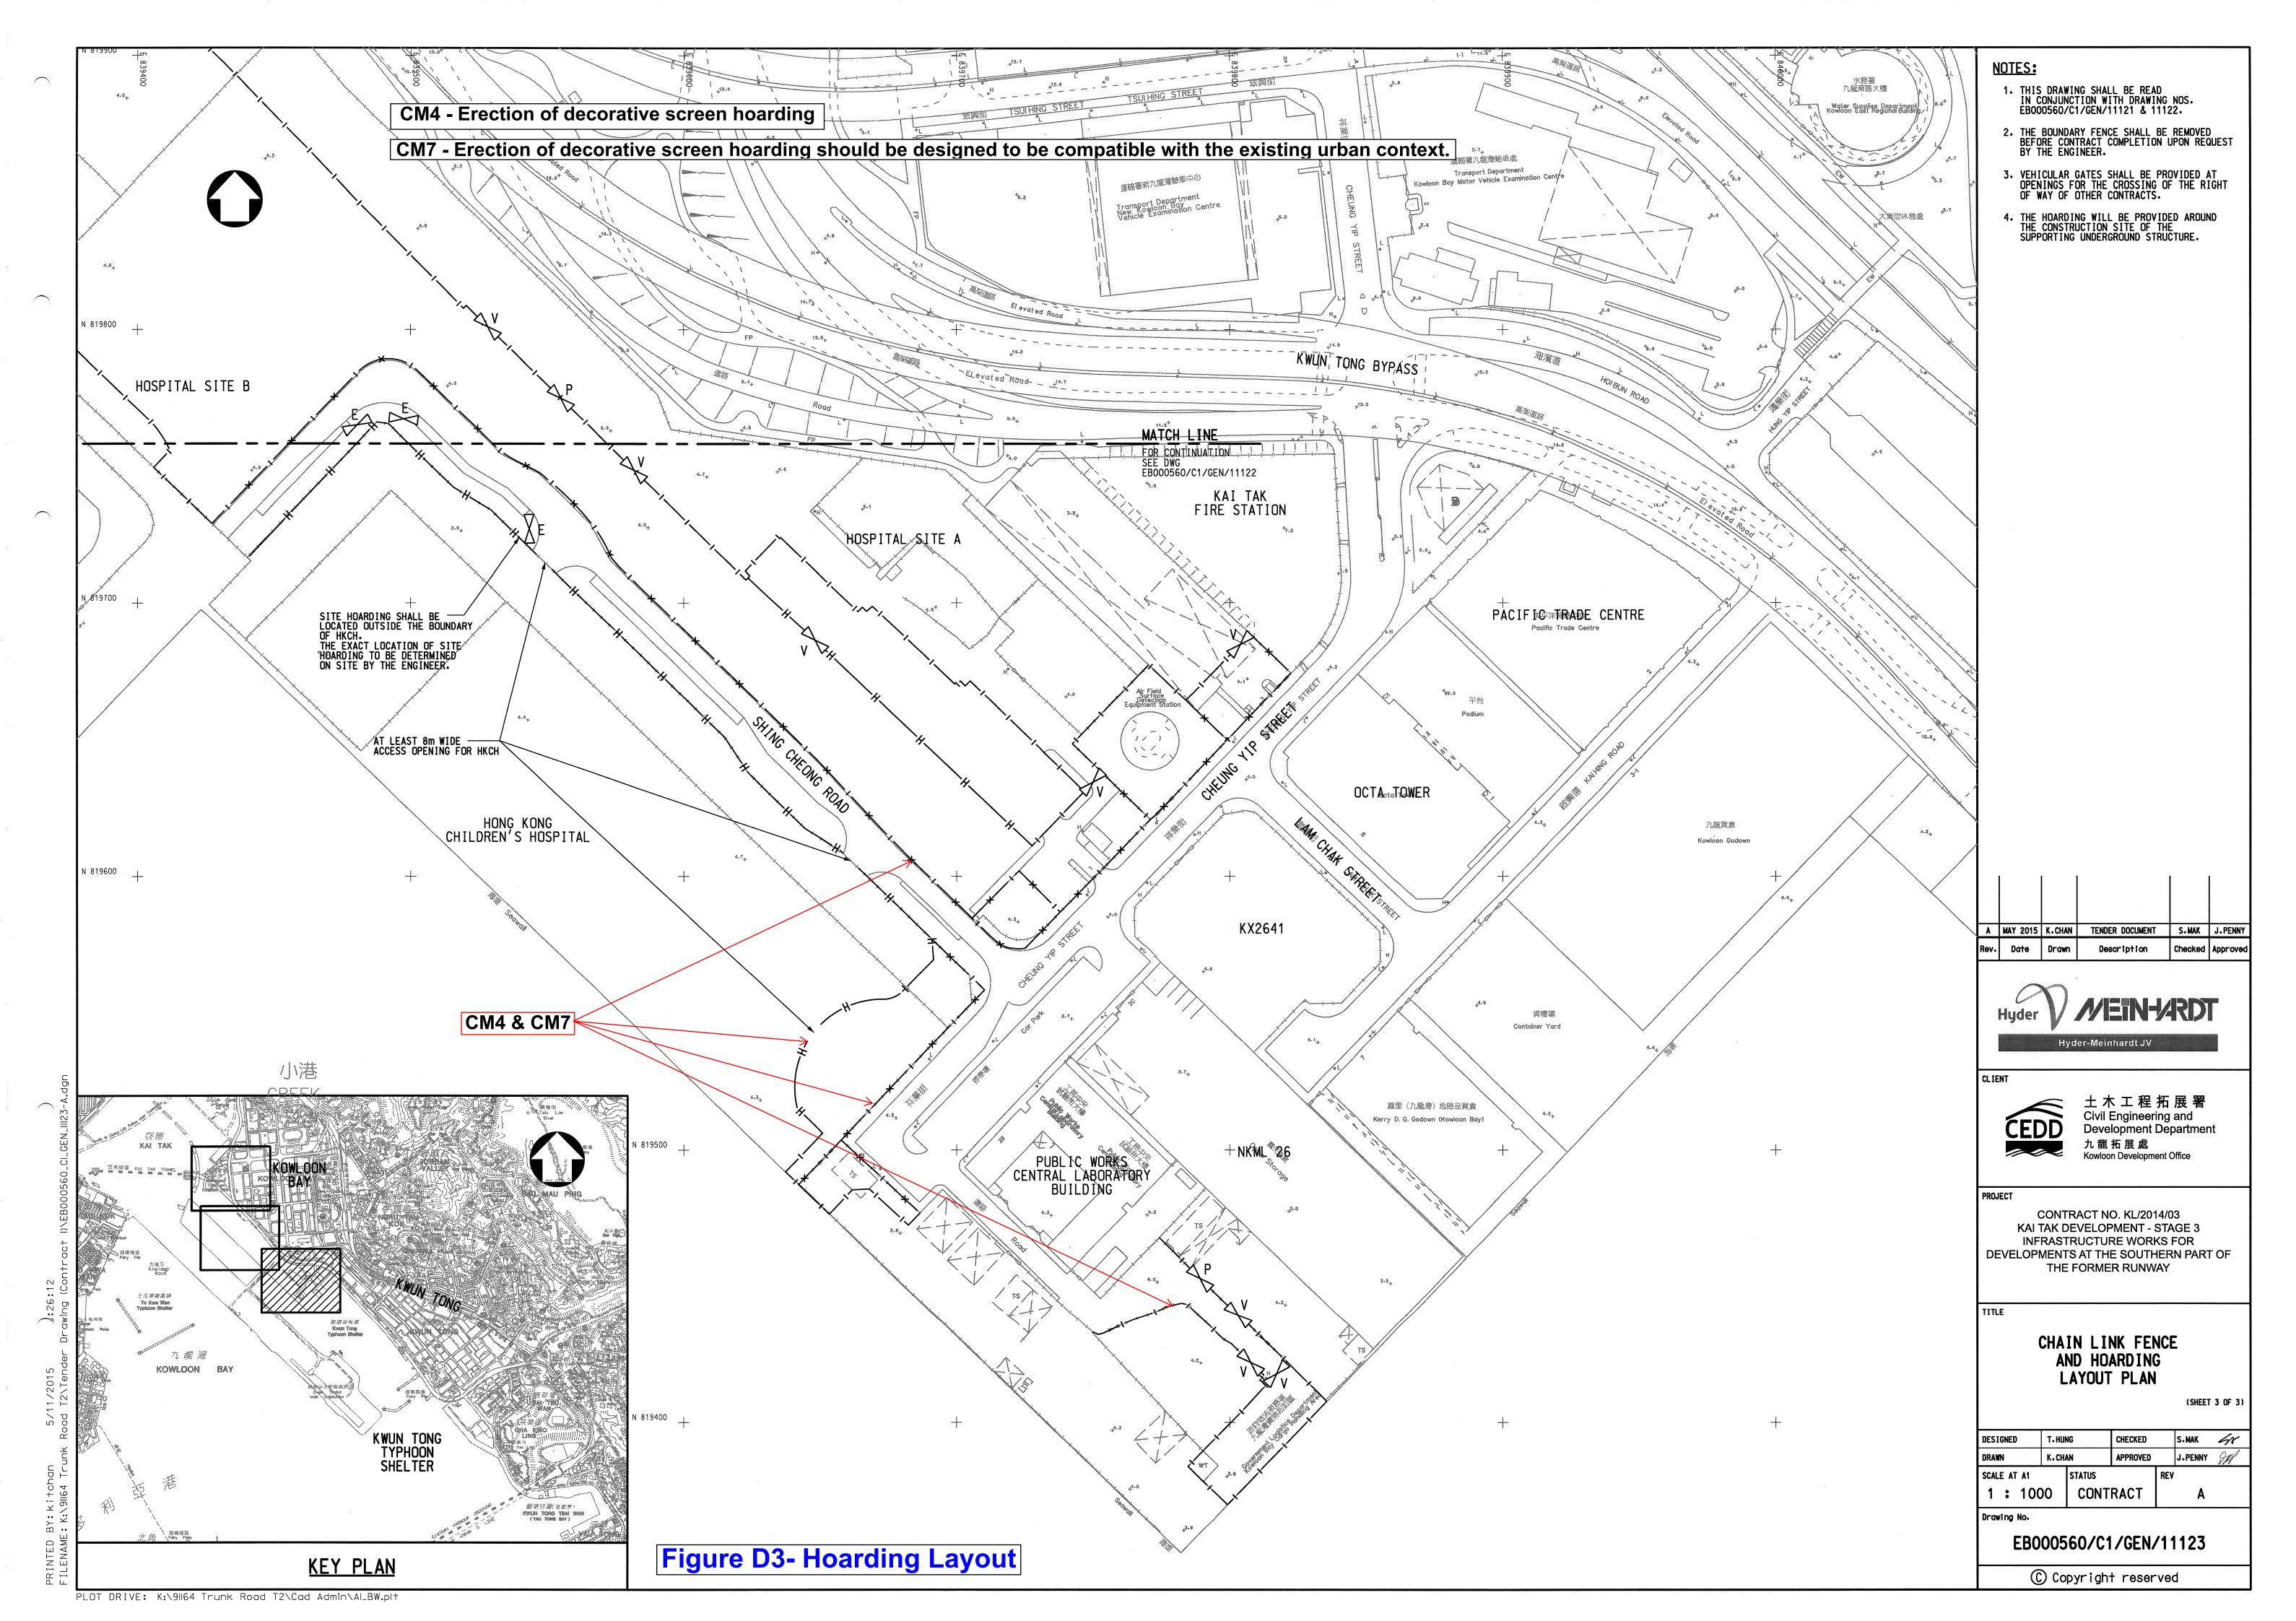

| Table 3.2 - Landscape and Visual Mitigation Measures during Construction Phase for Condition 2.11 of Environmental Permit No.EP-337/2009 |                               |                                      |                              |                |                    |  |
|------------------------------------------------------------------------------------------------------------------------------------------|-------------------------------|--------------------------------------|------------------------------|----------------|--------------------|--|
| Construction                                                                                                                             | Suggested Landscape and       | Landscape and Visual                 | Location of the Mitigation   | Implementation | Implementation     |  |
| Mitigation                                                                                                                               | Visual Mitigation Measures    | Mitigation Measures adopted          | Measure                      | / Maintenance  | Timing             |  |
| Reference                                                                                                                                |                               | in the Landscape Mitigation          |                              | Party          |                    |  |
|                                                                                                                                          |                               | Plan                                 |                              |                |                    |  |
|                                                                                                                                          |                               | allowed for the construction of      |                              |                | during             |  |
|                                                                                                                                          |                               | Road D4 (part). Lanterns used        |                              |                | construction stage |  |
|                                                                                                                                          |                               | for temporary traffic arrangement    |                              |                |                    |  |
|                                                                                                                                          |                               | will be placed at regular intervals  |                              |                |                    |  |
|                                                                                                                                          |                               | as recommended in Code of            |                              |                |                    |  |
|                                                                                                                                          |                               | Practice for the Lighting, Signing   |                              |                |                    |  |
|                                                                                                                                          |                               | and Guarding of Road Works. No       |                              |                |                    |  |
|                                                                                                                                          |                               | other source of lighting will be set |                              |                |                    |  |
|                                                                                                                                          |                               | up at Site to avoid lighting         |                              |                |                    |  |
|                                                                                                                                          |                               | pollution and glare.                 |                              |                |                    |  |
| CM4                                                                                                                                      | Erection of decorative screen | Hoarding with beautification         | The project area where       | The Contractor | Hoarding will be   |  |
|                                                                                                                                          | hoarding                      | works were proposed along the        | appropriate. The hoarding    |                | erected during     |  |
|                                                                                                                                          |                               | site boundary of the Contract at     | layout plan is shown in      |                | construction stage |  |
|                                                                                                                                          |                               | certain locations facing visual      | Appendix D Figures D1 to     |                |                    |  |
|                                                                                                                                          |                               | sensitive receivers.                 | D3 and design is illustrated |                |                    |  |
|                                                                                                                                          |                               |                                      | in Figure D4                 |                |                    |  |