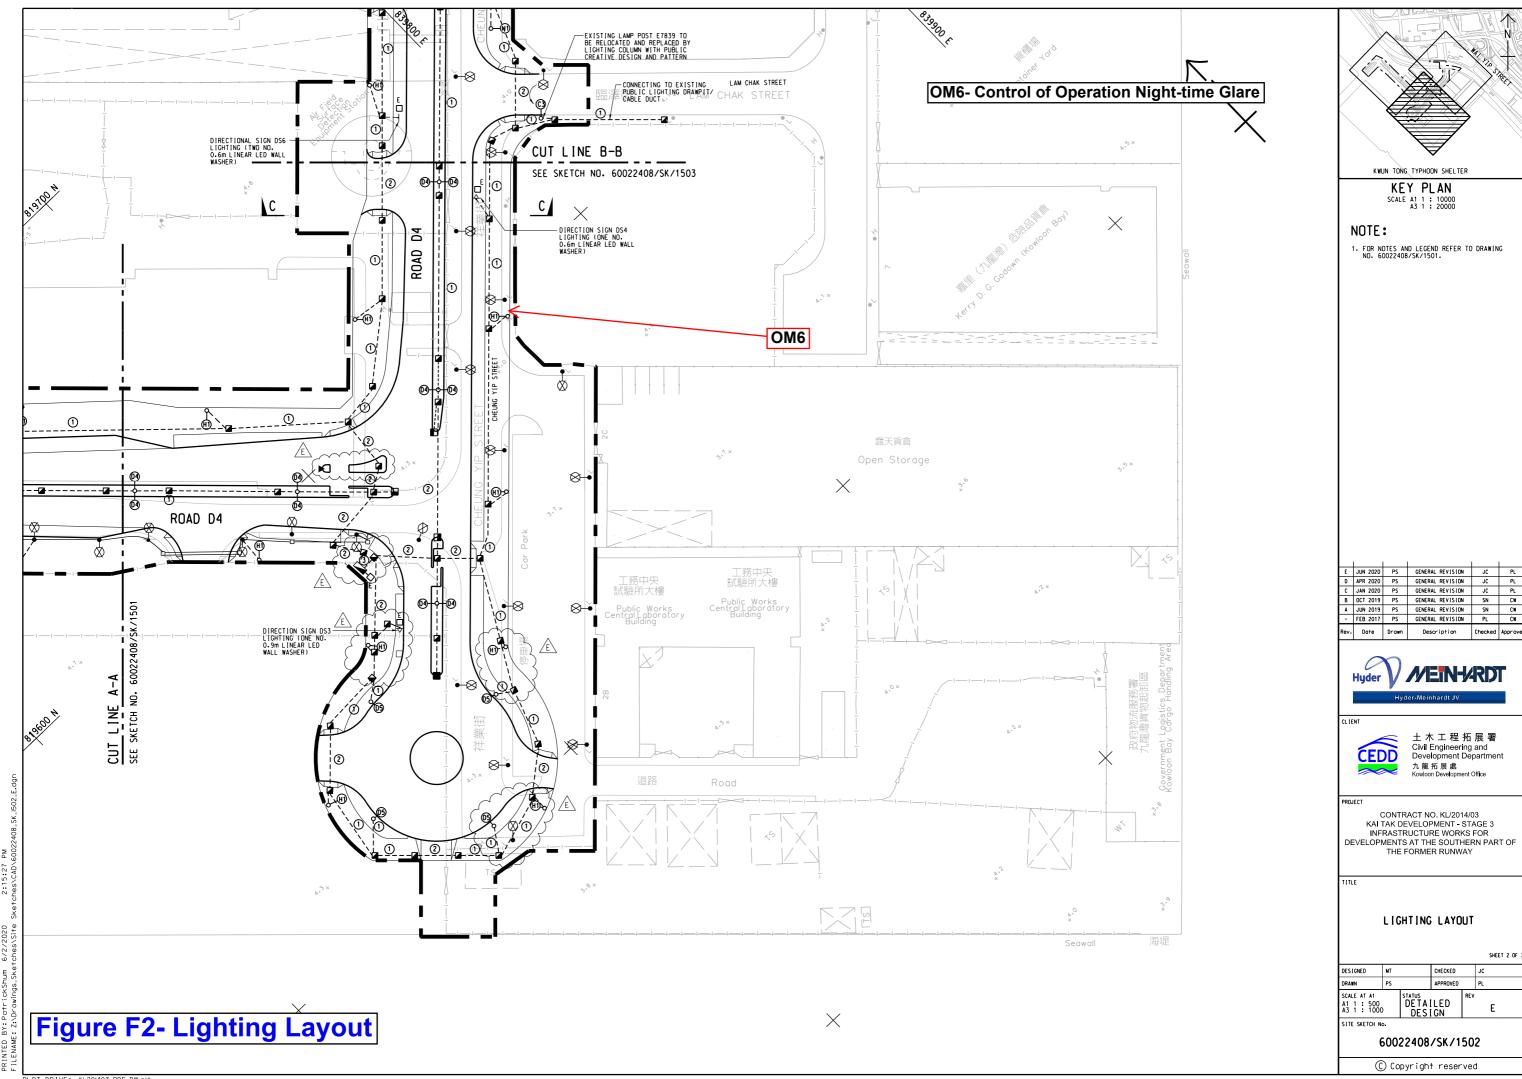

| Construction | Suggested             | Landscape and Visual        | Location of the       | Implementation | Maintenance | Implementation  |
|--------------|-----------------------|-----------------------------|-----------------------|----------------|-------------|-----------------|
| Mitigation   | Landscape and         | Mitigation Measures         | Mitigation Measure    | Party          | Party       | Timing          |
| Reference    | Visual Mitigation     | adopted in the Landscape    |                       |                |             |                 |
|              | Measures              | Mitigation Plan             |                       |                |             |                 |
|              |                       | Appendix A Figures A9 and   |                       |                |             |                 |
|              |                       | A10.                        |                       |                |             |                 |
| OM5          | Aesthetically         | No building, engineering    | The project where     | The Contractor | HyD         | This mitigation |
|              | pleasing design as    | structure and associated    | appropriate (Appendix |                |             | measure will be |
|              | regard to the form,   | infrastructure facilities   | C Figures C1 to C4)   |                |             | implemented at  |
|              | material and finishes | would be constructed under  |                       |                |             | design and      |
|              | should be             | Contract No. KL/2014/03,    |                       |                |             | construction    |
|              | incorporated to all   | only aesthetic pleasing     |                       |                |             | stage.          |
|              | buildings,            | design (e.g. paving blocks  |                       |                |             |                 |
|              | engineering           | at footpath with            |                       |                |             |                 |
|              | structures and        | aesthetically pleasing      |                       |                |             |                 |
|              | associated            | paving patterns) was        |                       |                |             |                 |
|              | infrastructure        | proposed at roadside        |                       |                |             |                 |
|              | facilities            | footpaths.                  |                       |                |             |                 |
| OM6          | Control of Operation  | Type D4 road lightings at   | The project where     | The Contractor | HyD         | This mitigation |
|              | Night-time Glare      | central divider and type H1 | appropriate (Appendix |                |             | measure will be |
|              |                       | footpath lightings along    | F Figures F1 to F3)   |                |             | implemented at  |
|              |                       | road D4 in order to control |                       |                |             | design and      |
|              |                       | the operation night-time    |                       |                |             | construction    |
|              |                       | glare.                      |                       |                |             | stage.          |