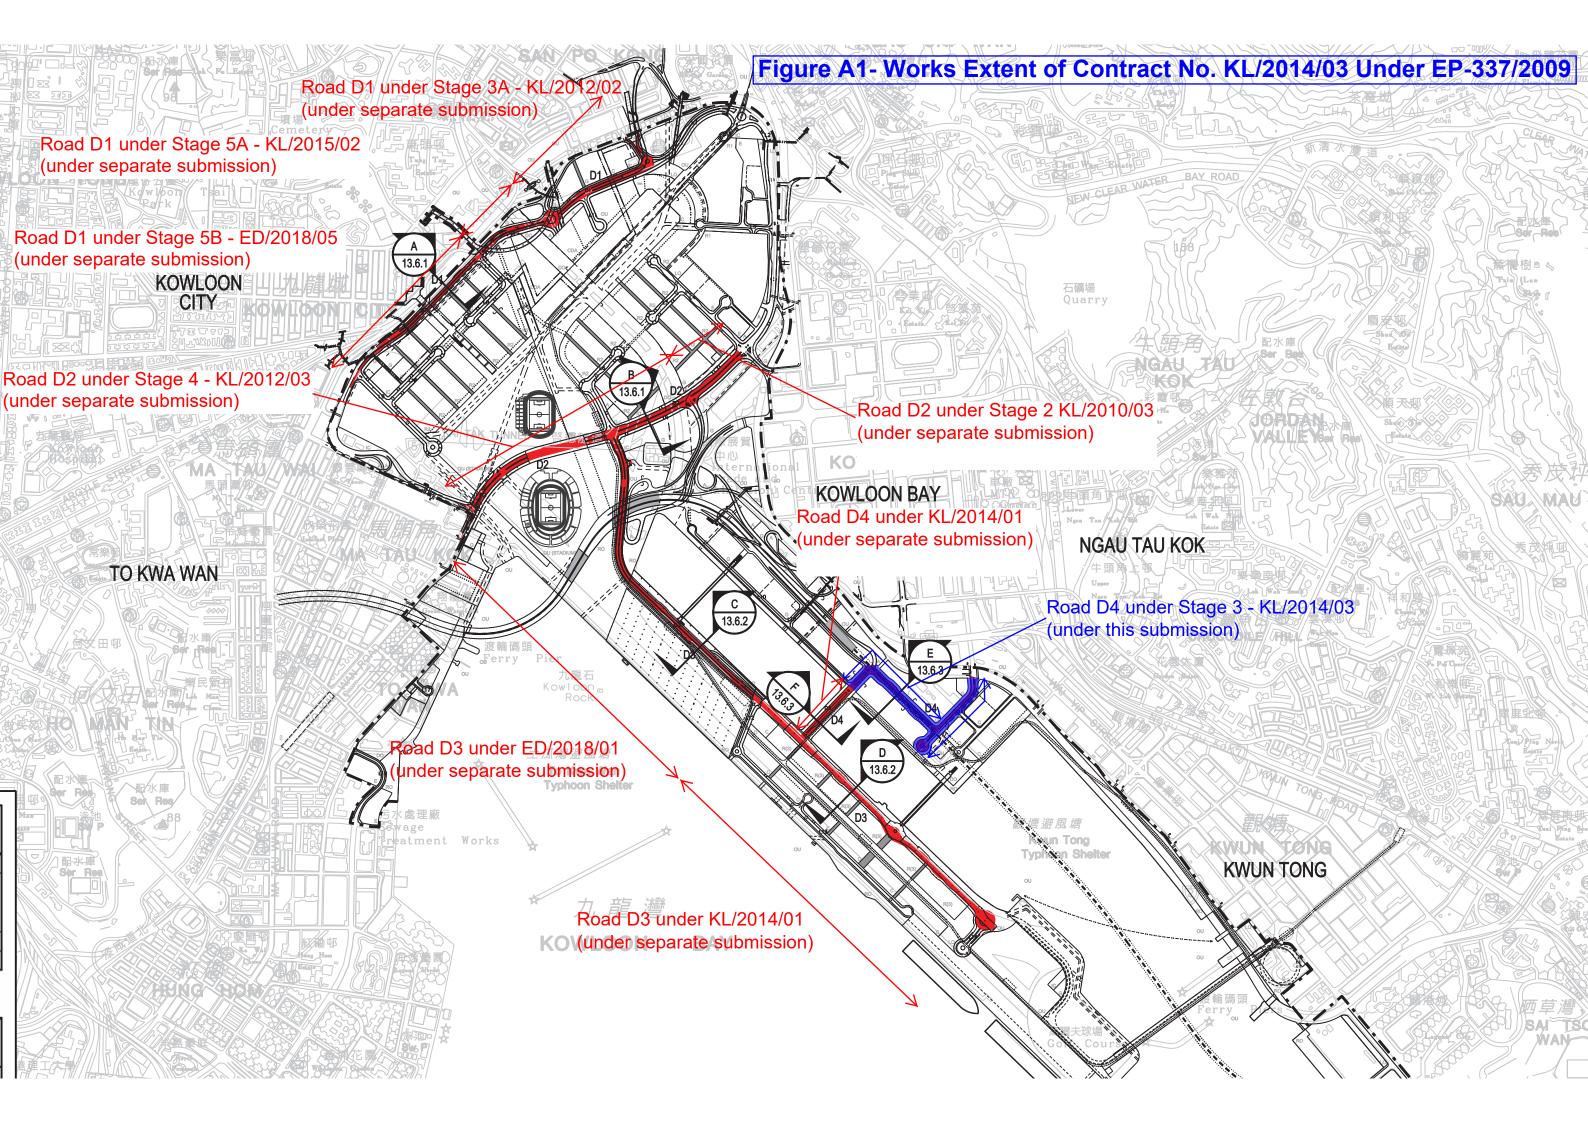

The works extent of Road D4 (part) and Trunk Road T2 (part) under Contract No. KL/2014/03 are demonstrated in Figure A1 and Figure A2. It covers the landscape and visual impact assessment and mitigation measures for the construction and operation of distributor road Road D4 (part) under EP-337/2009 and a supporting underground structure of about 0.4 km long under EP-451/2013. The status of Landscape Mitigation Plan and as-built drawing submission for EP-337/2009 is summarized in Figure A13.

|     | Environmental Protection Department                                                                                                        |                                                                                                                         |
|-----|--------------------------------------------------------------------------------------------------------------------------------------------|-------------------------------------------------------------------------------------------------------------------------|
|     | D   000   1   0   4   400   ED 00440   00440   D4   4                                                                                      |                                                                                                                         |
|     | Branch Office under () in Ax(48) in EP 2/K19/S3/10 Pt.4                                                                                    | TI: IMPL 1 C II I II I                                                                                                  |
|     | Please be advised that, with the incorporation of the amendment page provided on 2 December 2021, we have no comment on the LMP. Please    | This LMP has been finalised with incorporation of amendment page for Figure A11 (provided by HMJV to EPD via email on 2 |
|     | finalised the LMP and furnish us 4 hard copies and 1 electronic copy of                                                                    | December 2021). The LMP will be uploaded to project website.                                                            |
|     | the finalised LMP. The LMP will be placed in the EIAO Register for public                                                                  | December 2021). The Livii will be apleaded to project website.                                                          |
|     | information. Please also upload the LMP to your project website(s)                                                                         |                                                                                                                         |
| C&R | Comments                                                                                                                                   | Responses                                                                                                               |
| No. |                                                                                                                                            |                                                                                                                         |
|     | Environmental Protection Department                                                                                                        |                                                                                                                         |
|     | Branch Office under () in Ax(48) in EP 2/K19/S3/10 Pt.3                                                                                    |                                                                                                                         |
|     | I refer to the Engineer's Representative (HMJV)'s letter (reference:                                                                       |                                                                                                                         |
|     | KL/2014/03/M45/100/7282 dated 12 March 2021 submitting the updated                                                                         |                                                                                                                         |
|     | Landscape Mitigation Plan for the captioned Contract under Condition 2.11 of the Environmental Permit No. EP-337/2009 and Condition 2.5 of |                                                                                                                         |
|     | Environmental Permit No, EP-451/2013.                                                                                                      |                                                                                                                         |
|     | Environmental Formit (10, El To 1/2010).                                                                                                   |                                                                                                                         |
|     | Having reviewed the submission and consulted the Director of Planning,                                                                     |                                                                                                                         |
|     | we consider the submission has not yet complied with the captioned EP                                                                      |                                                                                                                         |
|     | conditions. Our comments on the submission are enclosed in Annex I for                                                                     |                                                                                                                         |
|     | your follow up.                                                                                                                            |                                                                                                                         |
|     | General Comments                                                                                                                           |                                                                                                                         |
| 1.  | It is understood that the submission covers part of Road D4 which should                                                                   | Please find the extent of the works for part of Road D4, covered                                                        |
|     | be covered by Permit No. EP-337/2009 (Register No. AEIAR-130/2009)                                                                         | under Permit No. EP-337/2009 (Register No. AEIAR-                                                                       |
|     | and a small portion of Trunk Road T2 which should be covered by Permit No. EP-451/2013 (Register No. AEIAR-174/2013). The extent of the    | 130/2009) and construction of a small portion of Trunk Road T2 (Supporting Underground Structure), covered under Permit |
|     | corresponding EP covered area should be clearly indicated on plan for                                                                      | No. EP-451/2013 (Register No. AEIAR-174/2013) marked on                                                                 |
|     | reference.                                                                                                                                 | plans in Appendix A - Figures A1 and A2.                                                                                |
|     |                                                                                                                                            | F                                                                                                                       |
|     |                                                                                                                                            |                                                                                                                         |