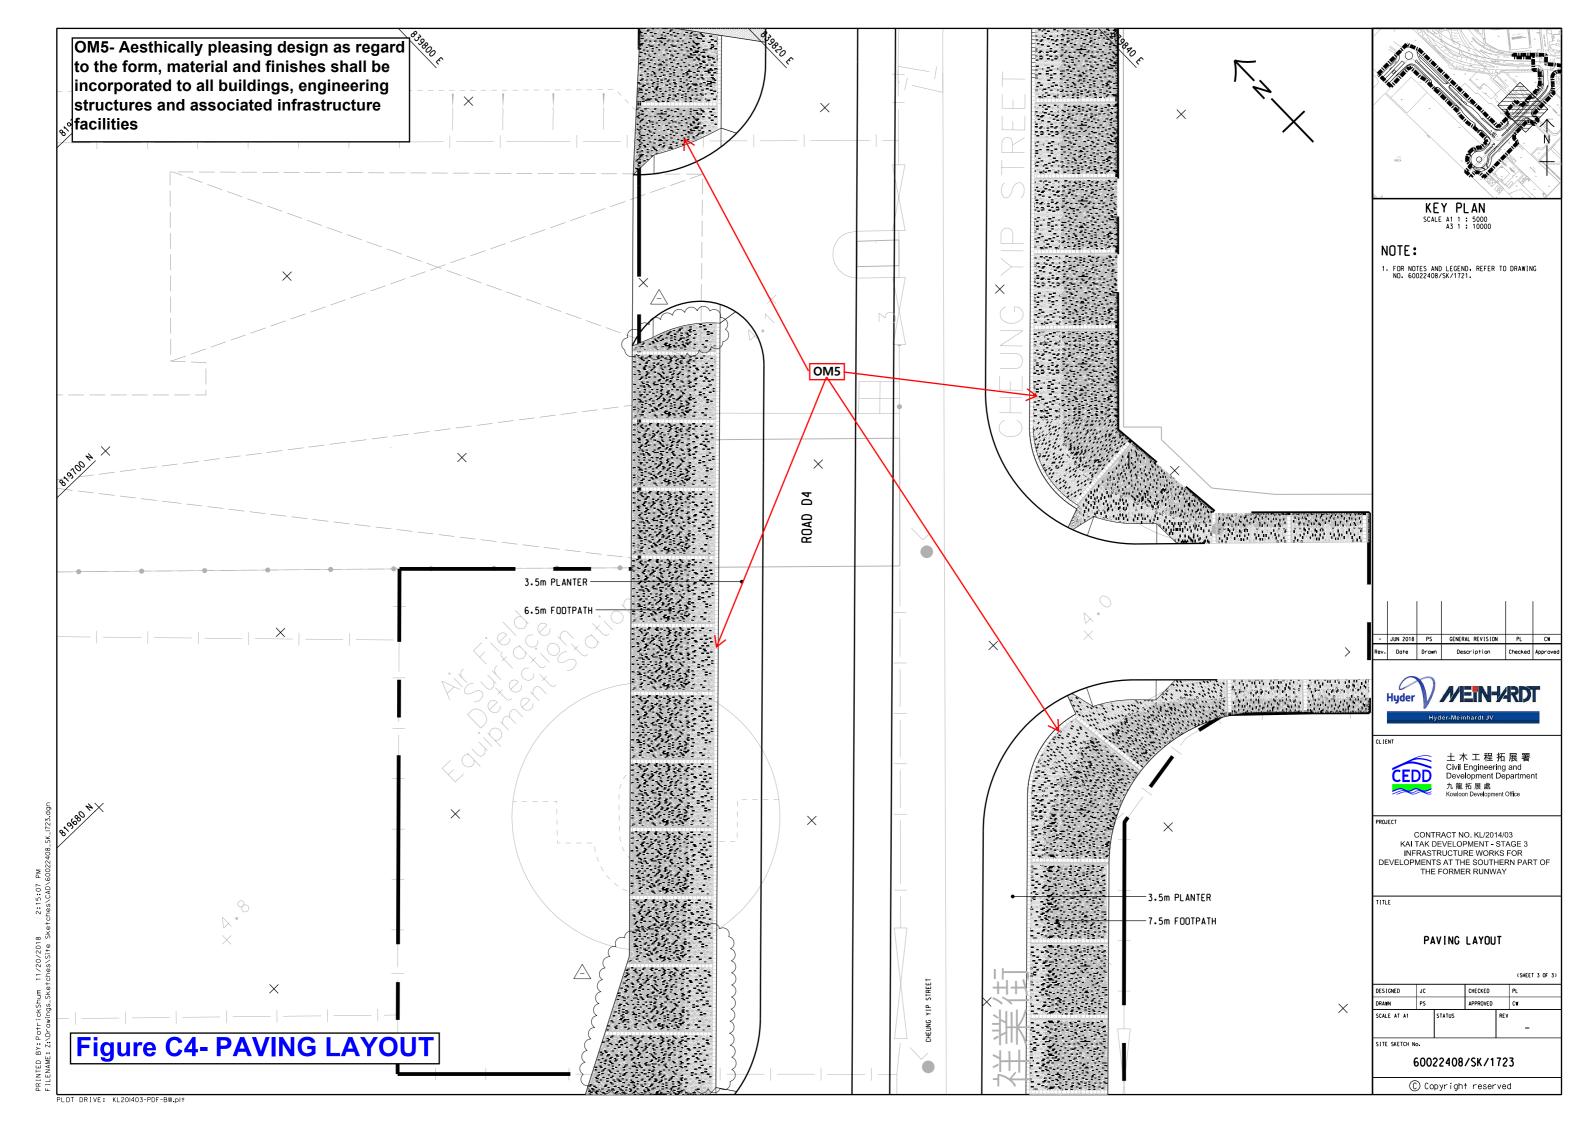

| Construction | Suggested             | Landscape and Visual        | Location of the       | Implementation | Maintenance | Implementation  |
|--------------|-----------------------|-----------------------------|-----------------------|----------------|-------------|-----------------|
| Mitigation   | Landscape and         | Mitigation Measures         | Mitigation Measure    | Party          | Party       | Timing          |
| Reference    | Visual Mitigation     | adopted in the Landscape    |                       |                |             |                 |
|              | Measures              | Mitigation Plan             |                       |                |             |                 |
|              |                       | Appendix A Figures A9 and   |                       |                |             |                 |
|              |                       | A10.                        |                       |                |             |                 |
| OM5          | Aesthetically         | No building, engineering    | The project where     | The Contractor | HyD         | This mitigation |
|              | pleasing design as    | structure and associated    | appropriate (Appendix |                |             | measure will be |
|              | regard to the form,   | infrastructure facilities   | C Figures C1 to C4)   |                |             | implemented at  |
|              | material and finishes | would be constructed under  |                       |                |             | design and      |
|              | should be             | Contract No. KL/2014/03,    |                       |                |             | construction    |
|              | incorporated to all   | only aesthetic pleasing     |                       |                |             | stage.          |
|              | buildings,            | design (e.g. paving blocks  |                       |                |             |                 |
|              | engineering           | at footpath with            |                       |                |             |                 |
|              | structures and        | aesthetically pleasing      |                       |                |             |                 |
|              | associated            | paving patterns) was        |                       |                |             |                 |
|              | infrastructure        | proposed at roadside        |                       |                |             |                 |
|              | facilities            | footpaths.                  |                       |                |             |                 |
| OM6          | Control of Operation  | Type D4 road lightings at   | The project where     | The Contractor | HyD         | This mitigation |
|              | Night-time Glare      | central divider and type H1 | appropriate (Appendix |                |             | measure will be |
|              |                       | footpath lightings along    | F Figures F1 to F3)   |                |             | implemented at  |
|              |                       | road D4 in order to control |                       |                |             | design and      |
|              |                       | the operation night-time    |                       |                |             | construction    |
|              |                       | glare.                      |                       |                |             | stage.          |

### Aesthetic Pleasing Design of Roads and Streetscapes

Roads and Streetscapes are potentially significant detractors to both the landscape and visual amenity of KTD. In order to minimize the impacts which they may cause, a series of measures have been incorporated in the development layout. These include:

- Creation of a pleasant pedestrian environment with sympathetic landscape treatments for the road networks within the site,
- Provision of road side planting, in particular trees, along all new distributor and local road where possible and practicable,
- Minimization the extent of utility reserves within pavement,

### Provision of Compensatory Planting

As new planters will be constructed along the new distributor road Road D4, it will provide opportunity for the compensation to the loss of any planting disturbed by the works. 109 trees will be planted for distributor road Road D4 in accordance with the planting schedule.