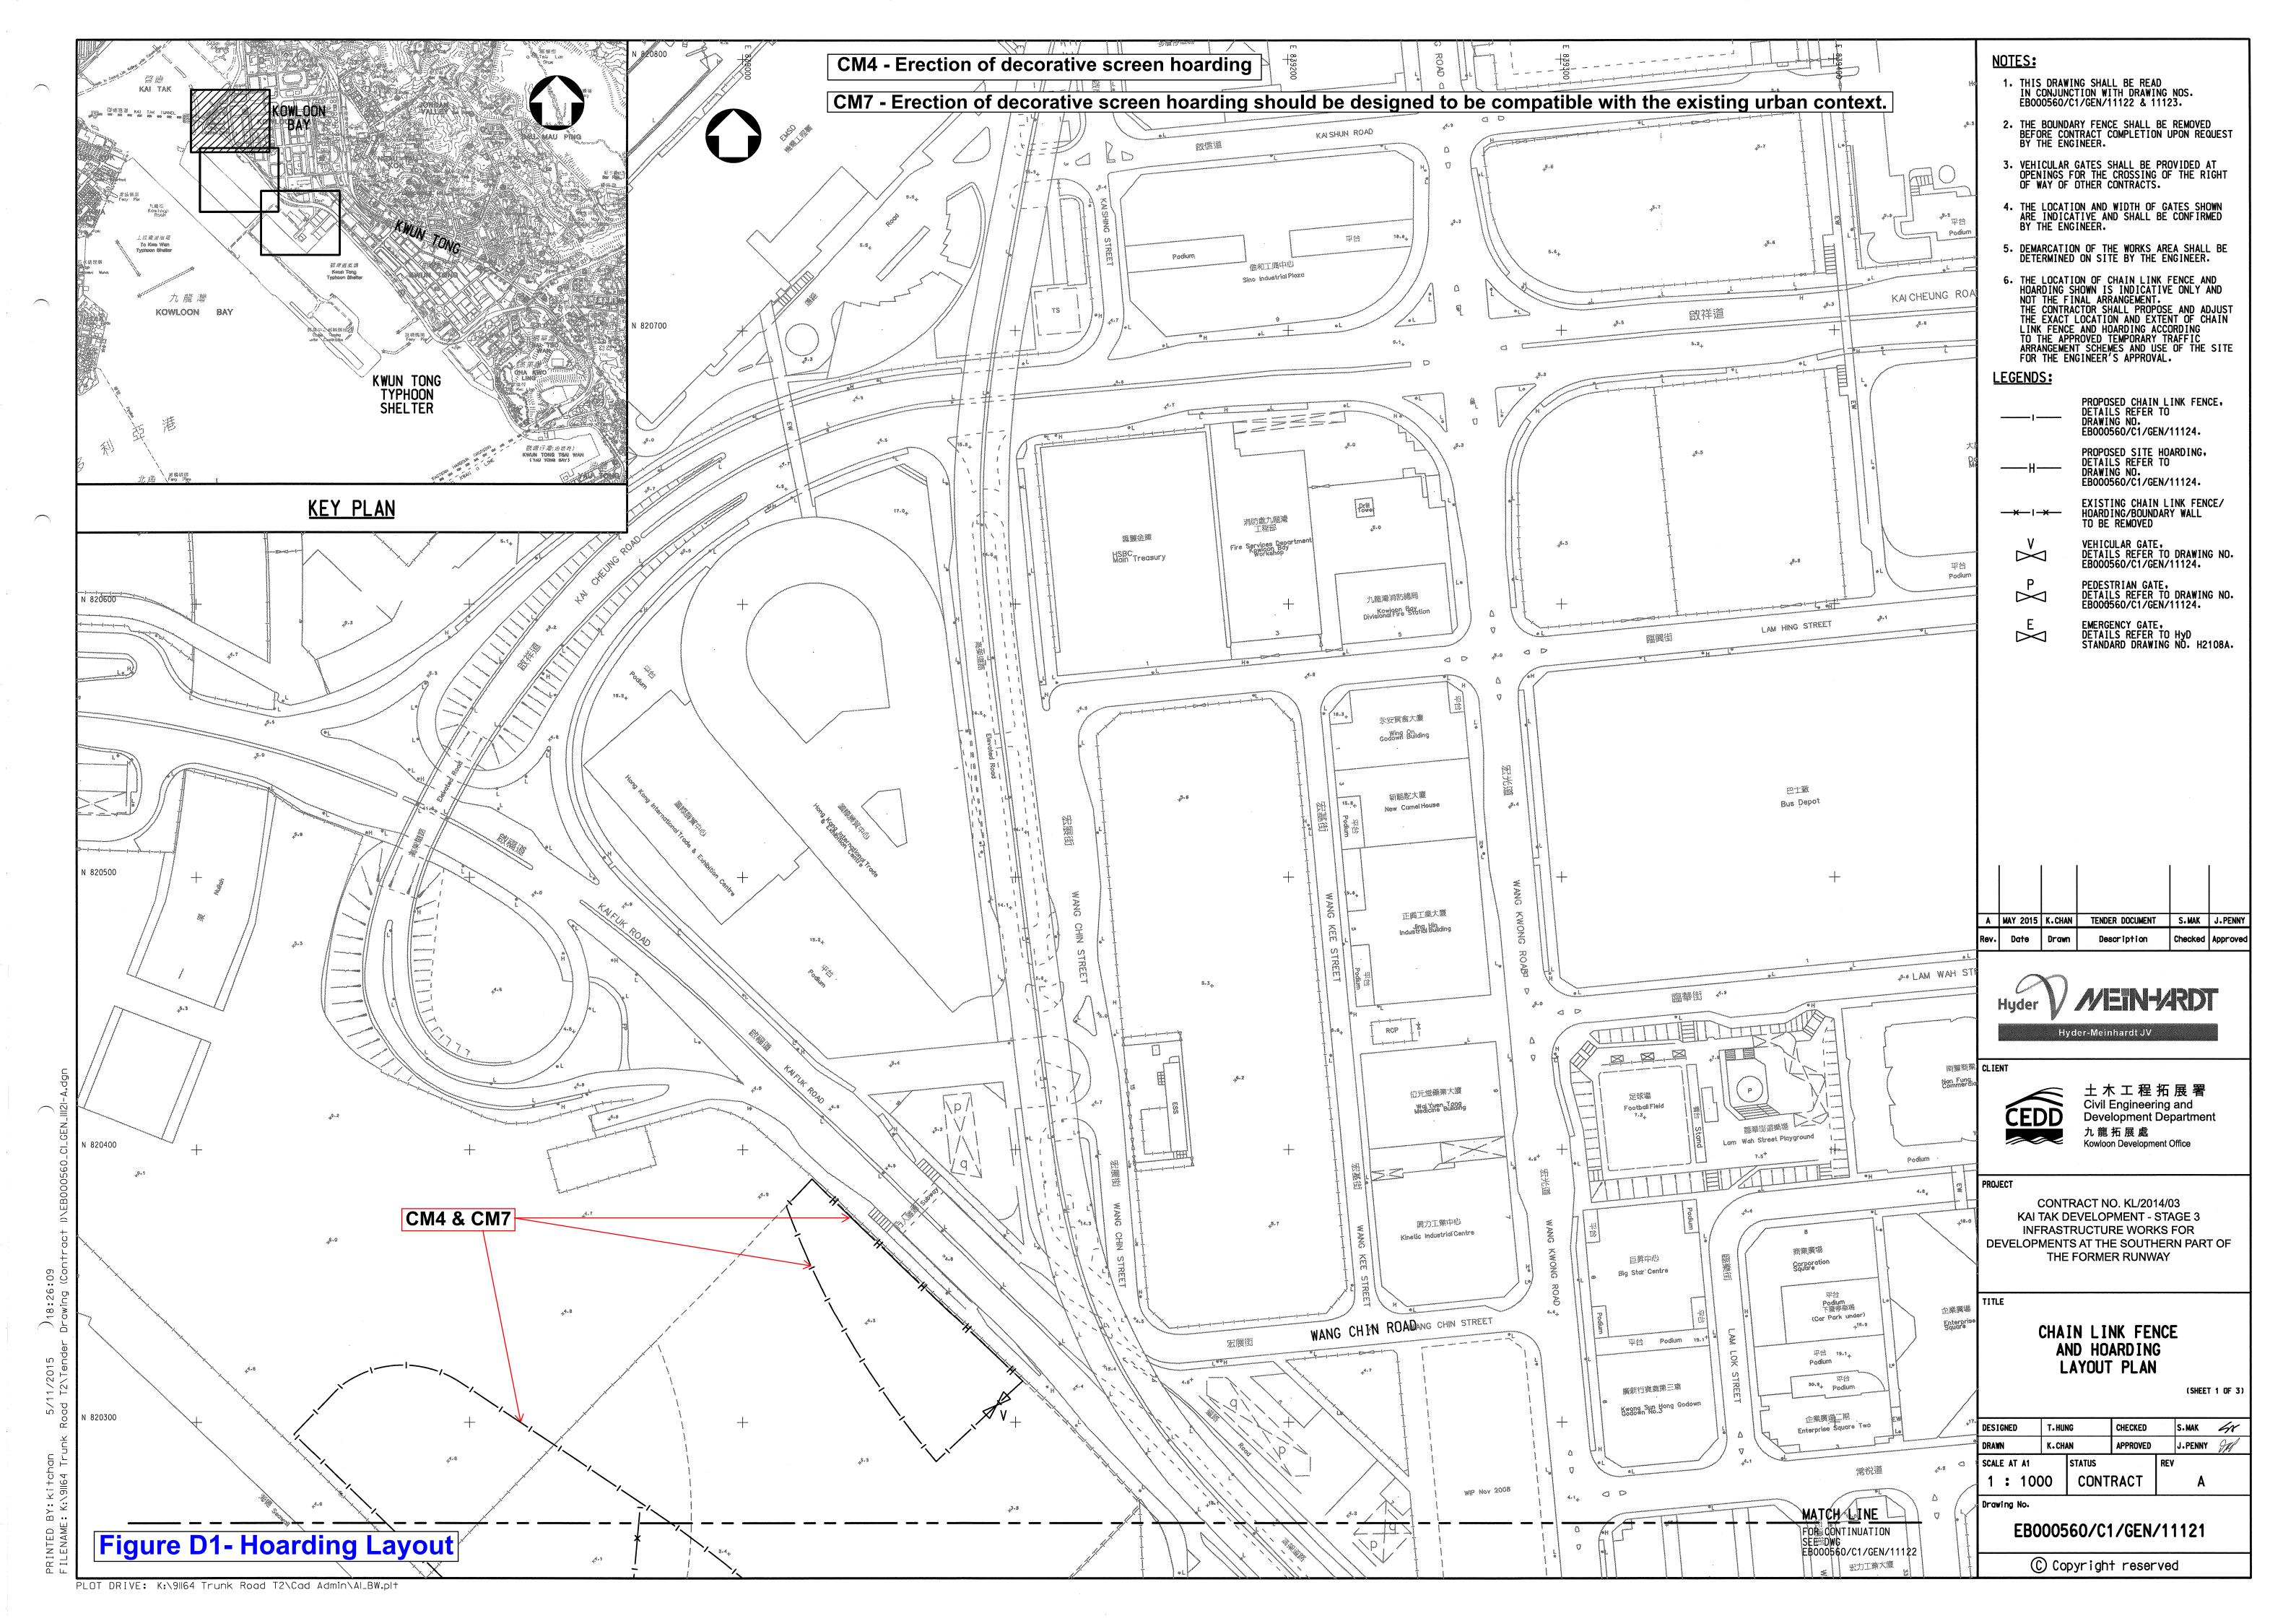

| Table 3.2 - Landscape and Visual Mitigation Measures during Construction Phase for Condition 2.11 of Environmental Permit No.EP-337/2009 |                               |                                      |                              |                |                    |  |
|------------------------------------------------------------------------------------------------------------------------------------------|-------------------------------|--------------------------------------|------------------------------|----------------|--------------------|--|
| Construction                                                                                                                             | Suggested Landscape and       | Landscape and Visual                 | Location of the Mitigation   | Implementation | Implementation     |  |
| Mitigation                                                                                                                               | Visual Mitigation Measures    | Mitigation Measures adopted          | Measure                      | / Maintenance  | Timing             |  |
| Reference                                                                                                                                |                               | in the Landscape Mitigation          |                              | Party          |                    |  |
|                                                                                                                                          |                               | Plan                                 |                              |                |                    |  |
|                                                                                                                                          |                               | allowed for the construction of      |                              |                | during             |  |
|                                                                                                                                          |                               | Road D4 (part). Lanterns used        |                              |                | construction stage |  |
|                                                                                                                                          |                               | for temporary traffic arrangement    |                              |                |                    |  |
|                                                                                                                                          |                               | will be placed at regular intervals  |                              |                |                    |  |
|                                                                                                                                          |                               | as recommended in Code of            |                              |                |                    |  |
|                                                                                                                                          |                               | Practice for the Lighting, Signing   |                              |                |                    |  |
|                                                                                                                                          |                               | and Guarding of Road Works. No       |                              |                |                    |  |
|                                                                                                                                          |                               | other source of lighting will be set |                              |                |                    |  |
|                                                                                                                                          |                               | up at Site to avoid lighting         |                              |                |                    |  |
|                                                                                                                                          |                               | pollution and glare.                 |                              |                |                    |  |
| CM4                                                                                                                                      | Erection of decorative screen | Hoarding with beautification         | The project area where       | The Contractor | Hoarding will be   |  |
|                                                                                                                                          | hoarding                      | works were proposed along the        | appropriate. The hoarding    |                | erected during     |  |
|                                                                                                                                          |                               | site boundary of the Contract at     | layout plan is shown in      |                | construction stage |  |
|                                                                                                                                          |                               | certain locations facing visual      | Appendix D Figures D1 to     |                |                    |  |
|                                                                                                                                          |                               | sensitive receivers.                 | D3 and design is illustrated |                |                    |  |
|                                                                                                                                          |                               |                                      | in Figure D4                 |                |                    |  |