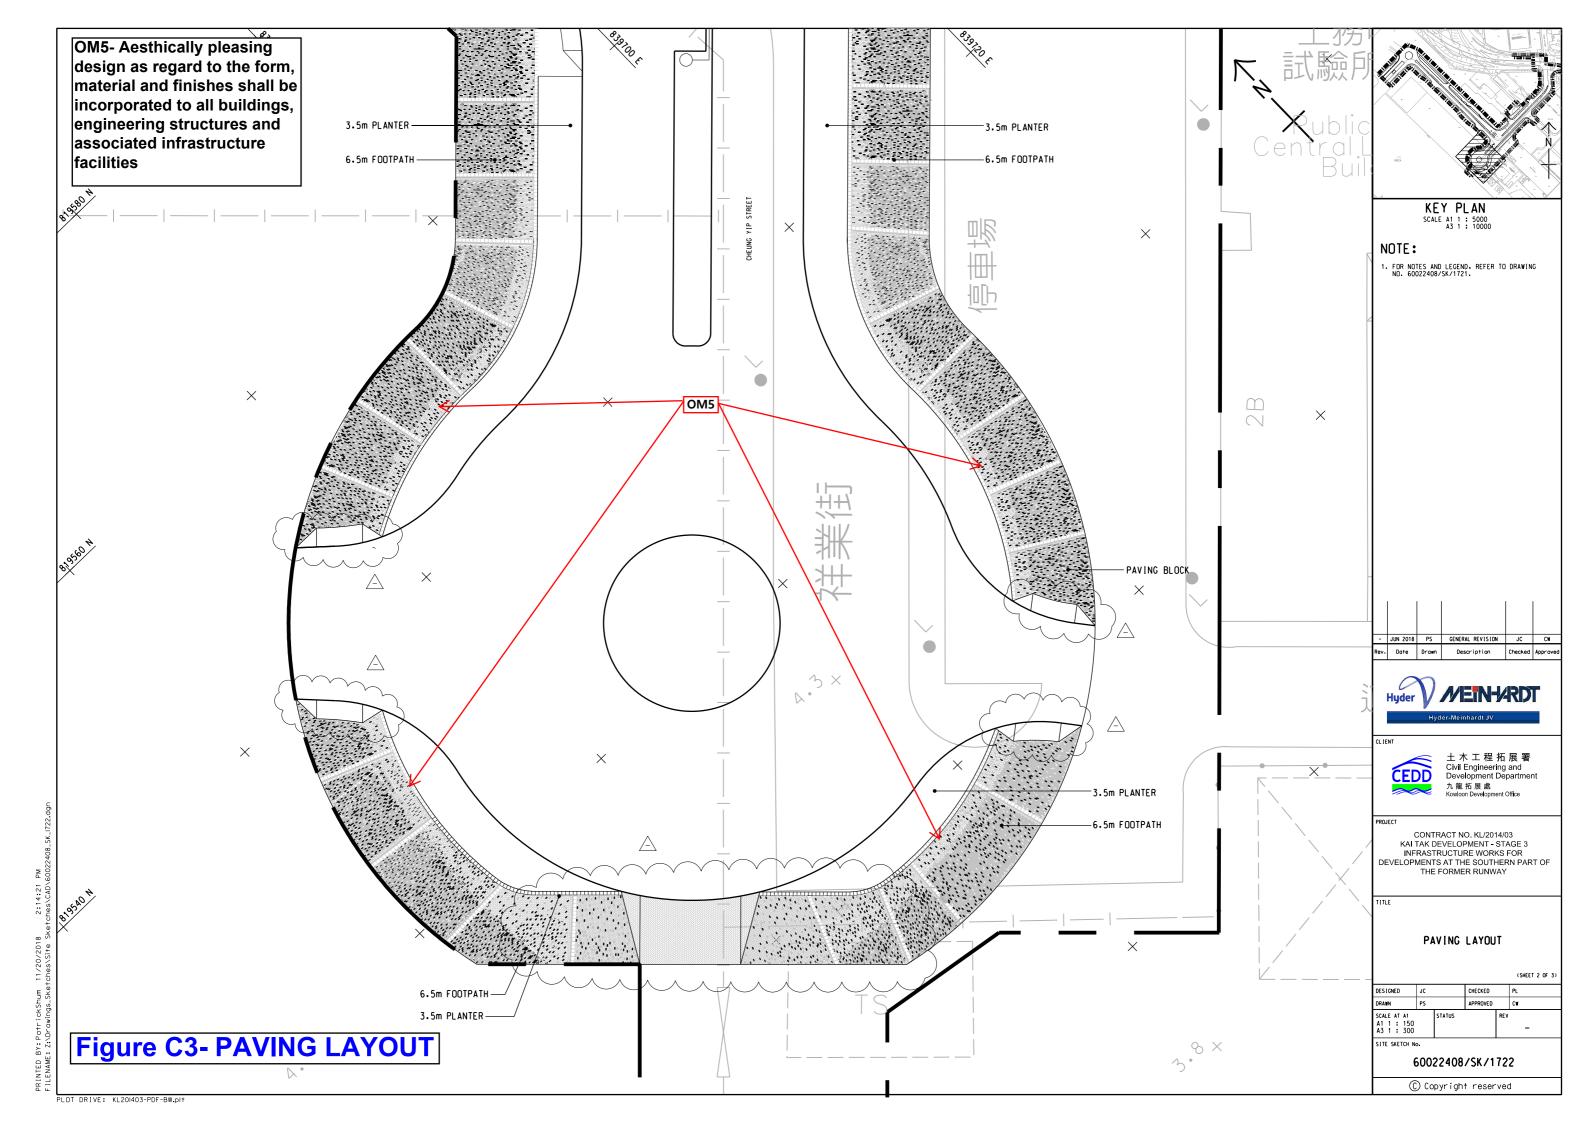

| Construction | Suggested             | Landscape and Visual        | Location of the       | Implementation | Maintenance | Implementation  |
|--------------|-----------------------|-----------------------------|-----------------------|----------------|-------------|-----------------|
| Mitigation   | Landscape and         | Mitigation Measures         | Mitigation Measure    | Party          | Party       | Timing          |
| Reference    | Visual Mitigation     | adopted in the Landscape    |                       |                |             |                 |
|              | Measures              | Mitigation Plan             |                       |                |             |                 |
|              |                       | Appendix A Figures A9 and   |                       |                |             |                 |
|              |                       | A10.                        |                       |                |             |                 |
| OM5          | Aesthetically         | No building, engineering    | The project where     | The Contractor | HyD         | This mitigation |
|              | pleasing design as    | structure and associated    | appropriate (Appendix |                |             | measure will be |
|              | regard to the form,   | infrastructure facilities   | C Figures C1 to C4)   |                |             | implemented at  |
|              | material and finishes | would be constructed under  |                       |                |             | design and      |
|              | should be             | Contract No. KL/2014/03,    |                       |                |             | construction    |
|              | incorporated to all   | only aesthetic pleasing     |                       |                |             | stage.          |
|              | buildings,            | design (e.g. paving blocks  |                       |                |             |                 |
|              | engineering           | at footpath with            |                       |                |             |                 |
|              | structures and        | aesthetically pleasing      |                       |                |             |                 |
|              | associated            | paving patterns) was        |                       |                |             |                 |
|              | infrastructure        | proposed at roadside        |                       |                |             |                 |
|              | facilities            | footpaths.                  |                       |                |             |                 |
| OM6          | Control of Operation  | Type D4 road lightings at   | The project where     | The Contractor | HyD         | This mitigation |
|              | Night-time Glare      | central divider and type H1 | appropriate (Appendix |                |             | measure will be |
|              |                       | footpath lightings along    | F Figures F1 to F3)   |                |             | implemented at  |
|              |                       | road D4 in order to control |                       |                |             | design and      |
|              |                       | the operation night-time    |                       |                |             | construction    |
|              |                       | glare.                      |                       |                |             | stage.          |

### Aesthetic Pleasing Design of Roads and Streetscapes

Roads and Streetscapes are potentially significant detractors to both the landscape and visual amenity of KTD. In order to minimize the impacts which they may cause, a series of measures have been incorporated in the development layout. These include:

- Creation of a pleasant pedestrian environment with sympathetic landscape treatments for the road networks within the site,
- Provision of road side planting, in particular trees, along all new distributor and local road where possible and practicable,
- Minimization the extent of utility reserves within pavement,

### Provision of Compensatory Planting

As new planters will be constructed along the new distributor road Road D4, it will provide opportunity for the compensation to the loss of any planting disturbed by the works. 109 trees will be planted for distributor road Road D4 in accordance with the planting schedule.