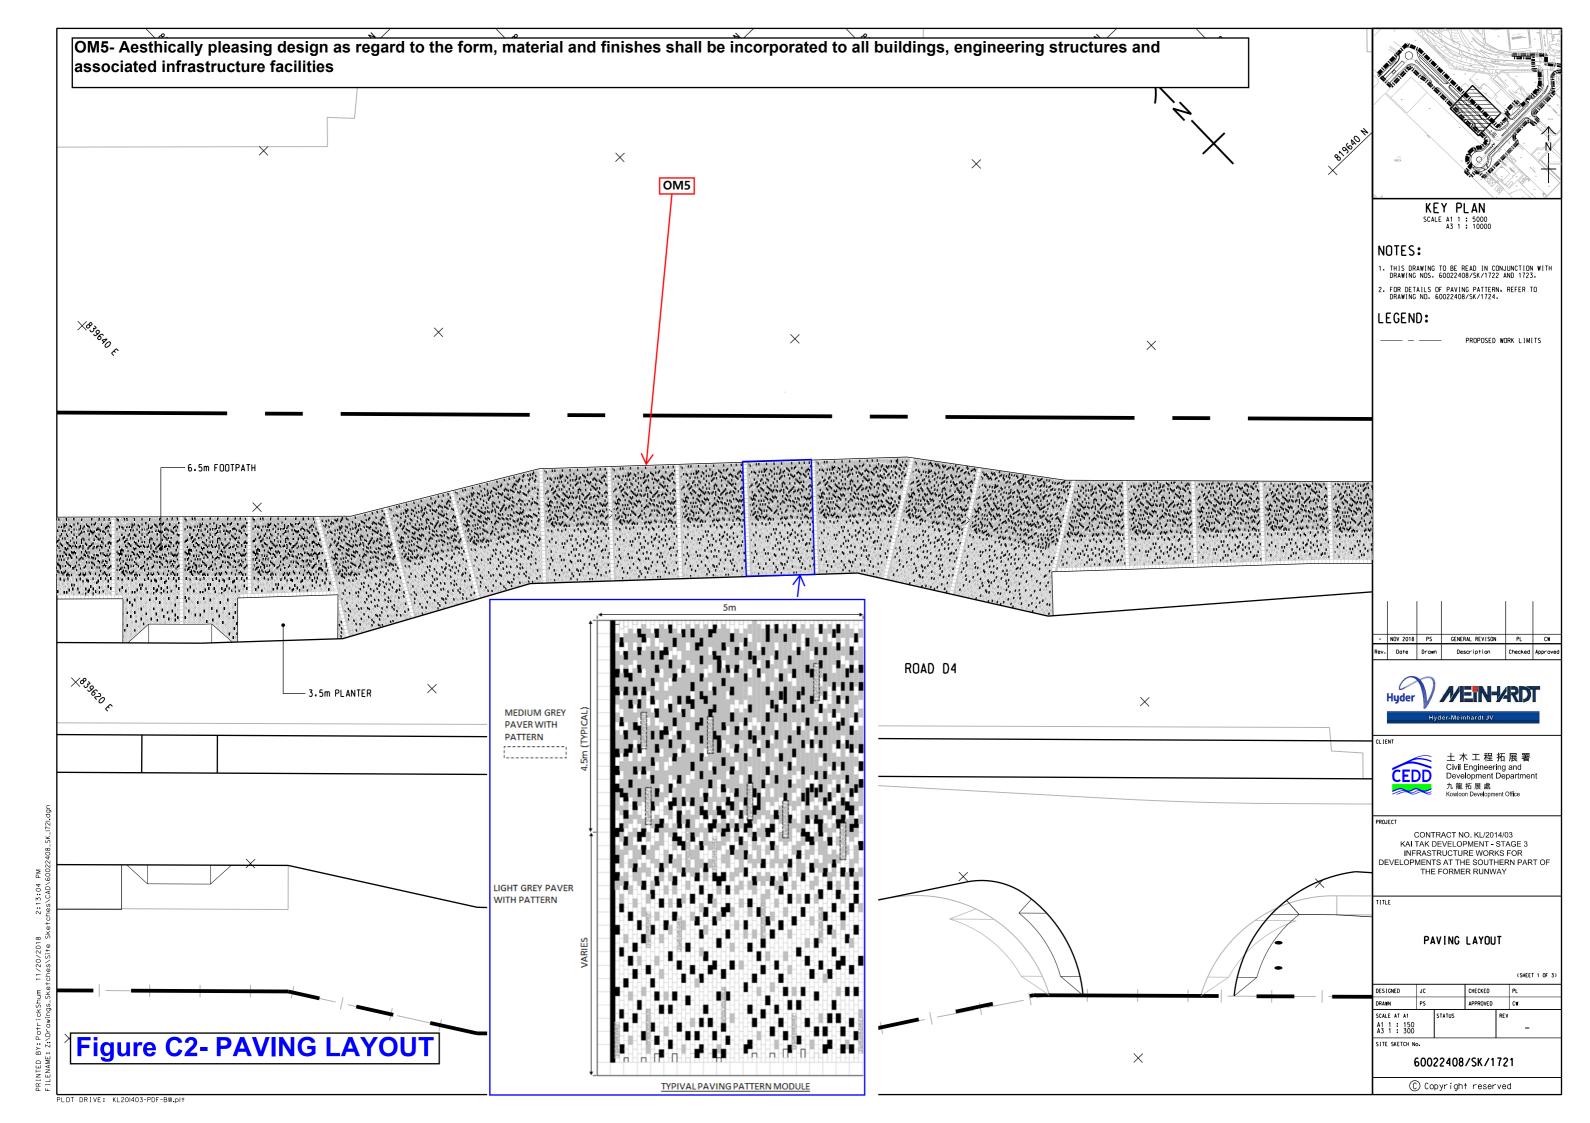

| Construction | Suggested             | Landscape and Visual        | Location of the       | Implementation | Maintenance | Implementation  |
|--------------|-----------------------|-----------------------------|-----------------------|----------------|-------------|-----------------|
| Mitigation   | Landscape and         | Mitigation Measures         | Mitigation Measure    | Party          | Party       | Timing          |
| Reference    | Visual Mitigation     | adopted in the Landscape    |                       |                |             |                 |
|              | Measures              | Mitigation Plan             |                       |                |             |                 |
|              |                       | Appendix A Figures A9 and   |                       |                |             |                 |
|              |                       | A10.                        |                       |                |             |                 |
| OM5          | Aesthetically         | No building, engineering    | The project where     | The Contractor | HyD         | This mitigation |
|              | pleasing design as    | structure and associated    | appropriate (Appendix |                |             | measure will be |
|              | regard to the form,   | infrastructure facilities   | C Figures C1 to C4)   |                |             | implemented at  |
|              | material and finishes | would be constructed under  |                       |                |             | design and      |
|              | should be             | Contract No. KL/2014/03,    |                       |                |             | construction    |
|              | incorporated to all   | only aesthetic pleasing     |                       |                |             | stage.          |
|              | buildings,            | design (e.g. paving blocks  |                       |                |             |                 |
|              | engineering           | at footpath with            |                       |                |             |                 |
|              | structures and        | aesthetically pleasing      |                       |                |             |                 |
|              | associated            | paving patterns) was        |                       |                |             |                 |
|              | infrastructure        | proposed at roadside        |                       |                |             |                 |
|              | facilities            | footpaths.                  |                       |                |             |                 |
| OM6          | Control of Operation  | Type D4 road lightings at   | The project where     | The Contractor | HyD         | This mitigation |
|              | Night-time Glare      | central divider and type H1 | appropriate (Appendix |                |             | measure will be |
|              |                       | footpath lightings along    | F Figures F1 to F3)   |                |             | implemented at  |
|              |                       | road D4 in order to control |                       |                |             | design and      |
|              |                       | the operation night-time    |                       |                |             | construction    |
|              |                       | glare.                      |                       |                |             | stage.          |