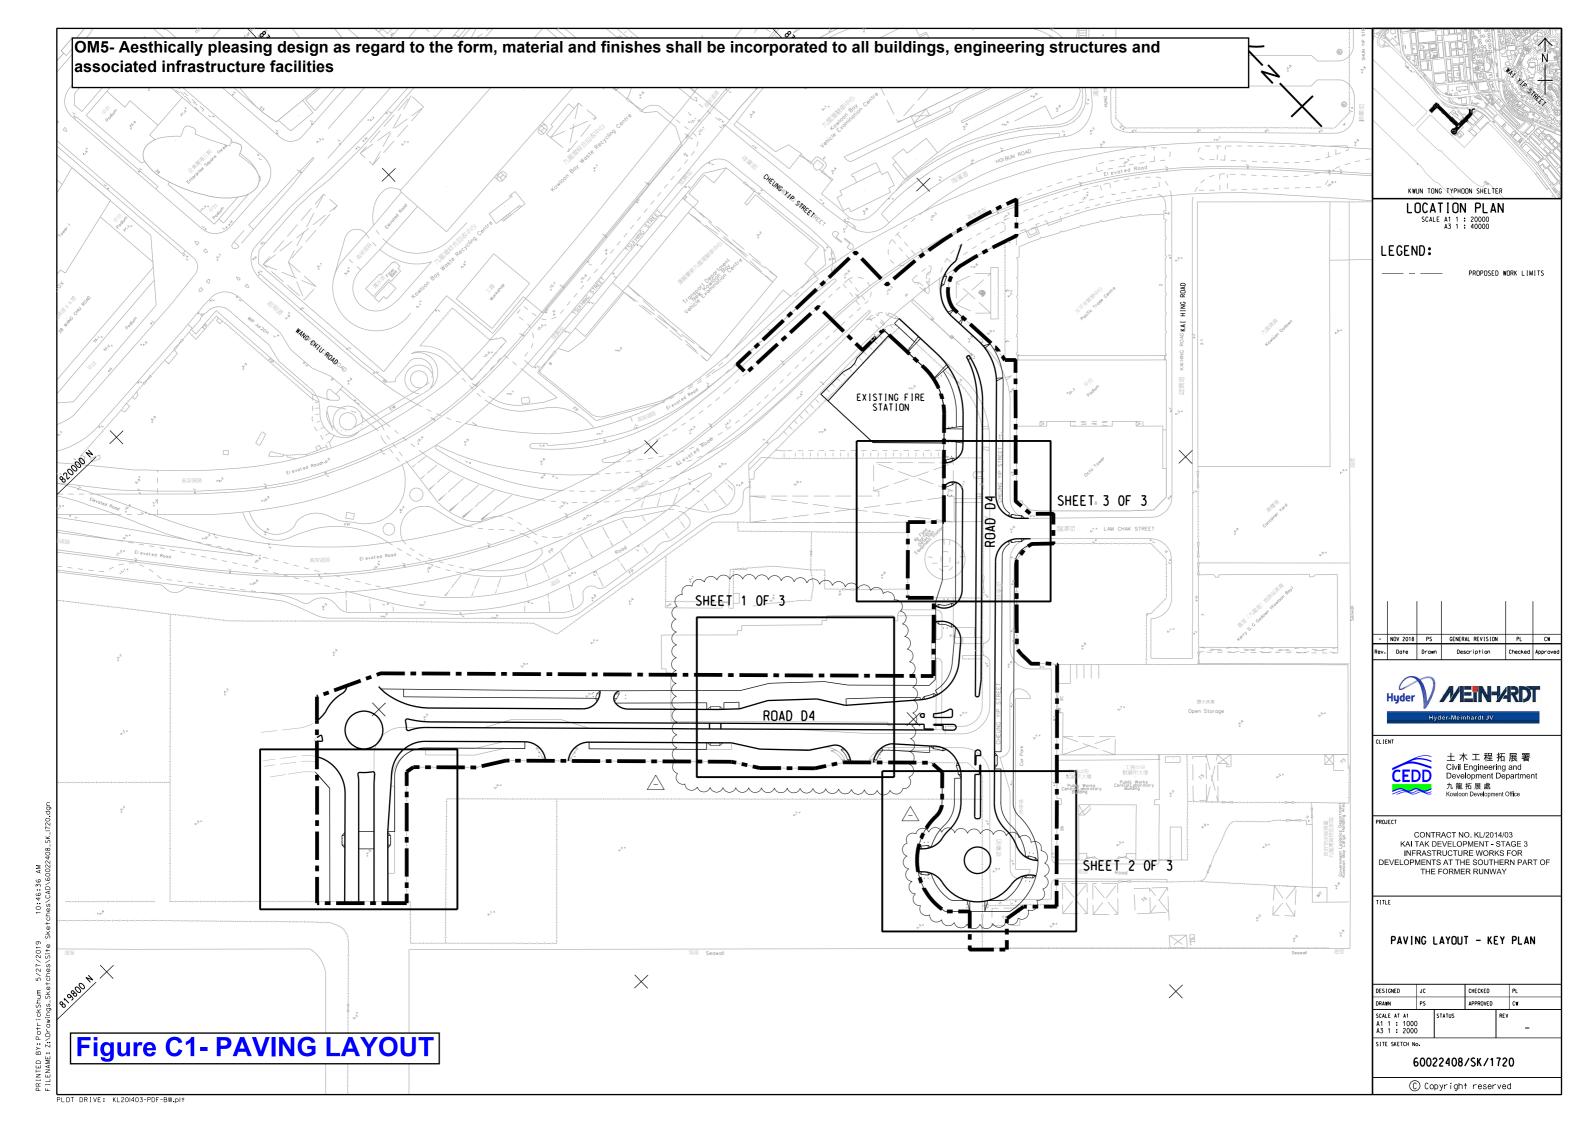

| Construction | Suggested             | Landscape and Visual        | Location of the       | Implementation | Maintenance | Implementation  |
|--------------|-----------------------|-----------------------------|-----------------------|----------------|-------------|-----------------|
| Mitigation   | Landscape and         | Mitigation Measures         | Mitigation Measure    | Party          | Party       | Timing          |
| Reference    | Visual Mitigation     | adopted in the Landscape    |                       |                |             |                 |
|              | Measures              | Mitigation Plan             |                       |                |             |                 |
|              |                       | Appendix A Figures A9 and   |                       |                |             |                 |
|              |                       | A10.                        |                       |                |             |                 |
| OM5          | Aesthetically         | No building, engineering    | The project where     | The Contractor | HyD         | This mitigation |
|              | pleasing design as    | structure and associated    | appropriate (Appendix |                |             | measure will be |
|              | regard to the form,   | infrastructure facilities   | C Figures C1 to C4)   |                |             | implemented at  |
|              | material and finishes | would be constructed under  |                       |                |             | design and      |
|              | should be             | Contract No. KL/2014/03,    |                       |                |             | construction    |
|              | incorporated to all   | only aesthetic pleasing     |                       |                |             | stage.          |
|              | buildings,            | design (e.g. paving blocks  |                       |                |             |                 |
|              | engineering           | at footpath with            |                       |                |             |                 |
|              | structures and        | aesthetically pleasing      |                       |                |             |                 |
|              | associated            | paving patterns) was        |                       |                |             |                 |
|              | infrastructure        | proposed at roadside        |                       |                |             |                 |
|              | facilities            | footpaths.                  |                       |                |             |                 |
| OM6          | Control of Operation  | Type D4 road lightings at   | The project where     | The Contractor | HyD         | This mitigation |
|              | Night-time Glare      | central divider and type H1 | appropriate (Appendix |                |             | measure will be |
|              |                       | footpath lightings along    | F Figures F1 to F3)   |                |             | implemented at  |
|              |                       | road D4 in order to control |                       |                |             | design and      |
|              |                       | the operation night-time    |                       |                |             | construction    |
|              |                       | glare.                      |                       |                |             | stage.          |